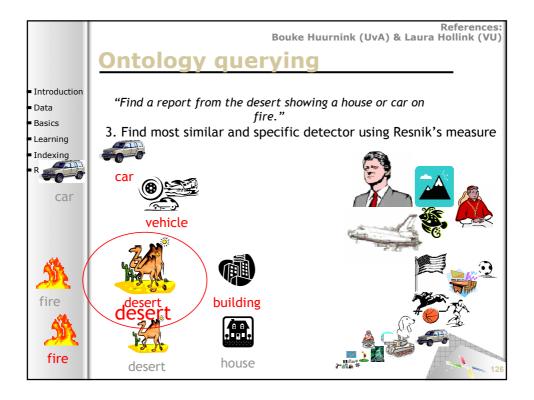

**SAMT 2006** 

SAMT 2006

|                            | 6                                       |               |       |              |              |                   |
|----------------------------|-----------------------------------------|---------------|-------|--------------|--------------|-------------------|
|                            | Sema                                    | <u>I DITR</u> | ath   | inaer        | result       |                   |
|                            |                                         |               |       |              | pre          | cision@100        |
| Introduction               |                                         | Content       | Style | Context      | Pathfinder   | •                 |
| Data                       | News subject monologue                  | 0.55          | 1.00  | 1.00         | 1.00         |                   |
|                            | Weather news                            | 1.00          | 1.00  | 1.00         | 1.00         |                   |
| <ul> <li>Basics</li> </ul> | News anchor<br>Overlayed text           | 0.84          | 0.99  | 0.99         | 0.99<br>0.99 |                   |
| Learning                   | Sporting event                          | 0.34          | 0.99  | 0.93         | 0.99         |                   |
|                            | Studio setting                          | 0.95          | 0.96  | 0.98         | 0.98         |                   |
| Indexing                   | Graphics                                | 0.92          | 0.90  | 0.91         | 0.91         |                   |
| Retrieval                  | People<br>Outdoor                       | 0.73          | 0.78  | 0.91<br>0.90 | 0.91<br>0.90 |                   |
|                            | Stock quotes                            | 0.89          | 0.77  | 0.77         | 0.89         |                   |
|                            | People walking                          | 0.65          | 0.72  | 0.83         | 0.83         |                   |
|                            | Car                                     | 0.63          | 0.81  | 0.75         | 0.75         |                   |
|                            | Cartoon                                 | 0.71          | 0.69  | 0.75         | 0.75         |                   |
|                            | Vegetation<br>Ice hockey                | 0.72          | 0.64  | 0.70         | 0.72<br>0.71 |                   |
|                            | Financial news anchor                   | 0.71          | 0.70  | 0.80         | 0.71         |                   |
|                            | Baseball                                | 0.54          | 0.70  | 0.47         | 0.54         |                   |
|                            | Building                                | 0.53          | 0.46  | 0.43         | 0.53         |                   |
|                            | Road                                    | <u>7</u>      | 0.53  | 0.51         | 0.51         |                   |
|                            | American football                       | 0.46          | 0.18  | 0.17         | 0.46         |                   |
|                            | Boat                                    | 0.42          | 0.38  | 0.37         | 0.37<br>0.31 |                   |
|                            | Physical violence<br>Basket scored      | 0.17          | 0.25  | 0.31         | 0.31         |                   |
|                            | Animal                                  | 0.37          | 0.26  | 0.26         | 0.26         |                   |
|                            | Bill Clinton                            | 0.26          | 0.35  | 0.37         | 0.26         |                   |
|                            | Golf                                    | 0.24          | 0.19  | 0.06         | 0.24         |                   |
|                            | Beach                                   | 0.13          | 0.12  | 0.12         | 0.12         |                   |
|                            | Madeleine Albright<br>Airplane take off | 0.12          | 0.05  | 0.04         | 0.12<br>0.08 |                   |
|                            | Bicycle                                 | 0.09          | 0.08  | 0.08         | 0.08         |                   |
|                            | Train                                   | 0.07          | 0.00  | 0.03         | 0.03         |                   |
|                            | Soccer                                  | 0.01          | 0.01  | 0.00         | 0.01         | 82                |
|                            | Mean                                    | 0.51          | 0.53  | 0.54         | 0.57         | - / <sup>82</sup> |