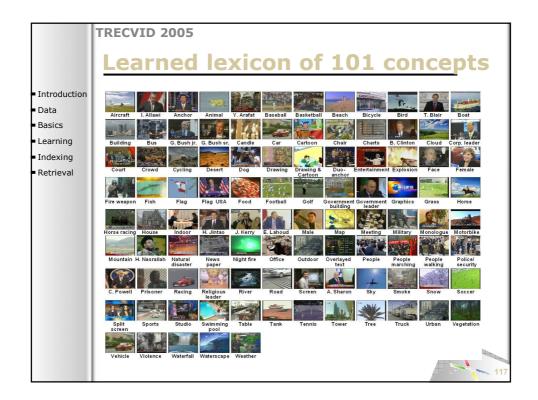

| Madeleine Albright<br>Airplane take off | 0.12          | 0.05  | 0.04         | 0.12<br>0.08 |                   |
|                            | Bicycle                                 | 0.09          | 0.08  | 0.08         | 0.08         |                   |
|                            | Train                                   | 0.07          | 0.00  | 0.03         | 0.03         |                   |
|                            | Soccer                                  | 0.01          | 0.01  | 0.00         | 0.01         | 82                |
|                            | Mean                                    | 0.51          | 0.53  | 0.54         | 0.57         | - / <sup>82</sup> |