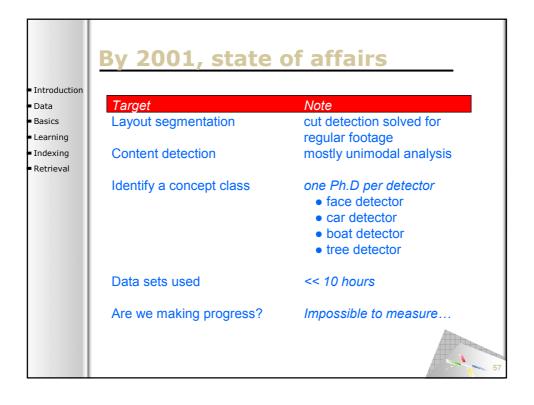

**SAMT 2006** 

SAMT 2006

|                            | 6                                       |               |       |              |              |                   |
|----------------------------|-----------------------------------------|---------------|-------|--------------|--------------|-------------------|
|                            | Sema                                    | <u>I DITR</u> | ath   | inaer        | result       |                   |
|                            |                                         |               |       |              | pre          | cision@100        |
| Introduction               |                                         | Content       | Style | Context      | Pathfinder   | •                 |
| Data                       | News subject monologue                  | 0.55          | 1.00  | 1.00         | 1.00         |                   |
|                            | Weather news                            | 1.00          | 1.00  | 1.00         | 1.00         |                   |
| <ul> <li>Basics</li> </ul> | News anchor<br>Overlayed text           | 0.84          | 0.99  | 0.99         | 0.99<br>0.99 |                   |
| Learning                   | Sporting event                          | 0.34          | 0.99  | 0.93         | 0.99         |                   |
|                            | Studio setting                          | 0.95          | 0.96  | 0.98         | 0.98         |                   |
| Indexing                   | Graphics                                | 0.92          | 0.90  | 0.91         | 0.91         |                   |
| Retrieval                  | People<br>Outdoor                       | 0.73          | 0.78  | 0.91<br>0.90 | 0.91<br>0.90 |                   |
|                            | Stock quotes                            | 0.89          | 0.77  | 0.77         | 0.89         |                   |
|                            | People walking                          | 0.65          | 0.72  | 0.83         | 0.83         |                   |
|                            | Car                                     | 0.63          | 0.81  | 0.75         | 0.75         |                   |
|                            | Cartoon                                 | 0.71          | 0.69  | 0.75         | 0.75         |                   |
|                            | Vegetation<br>Ice hockey                | 0.72          | 0.64  | 0.70         | 0.72<br>0.71 |                   |
|                            | Financial news anchor                   | 0.71          | 0.70  | 0.80         | 0.71         |                   |
|                            | Baseball                                | 0.54          | 0.70  | 0.47         | 0.54         |                   |
|                            | Building                                | 0.53          | 0.46  | 0.43         | 0.53         |                   |
|                            | Road                                    | <u>7</u>      | 0.53  | 0.51         | 0.51         |                   |
|                            | American football                       | 0.46          | 0.18  | 0.17         | 0.46         |                   |
|                            | Boat                                    | 0.42          | 0.38  | 0.37         | 0.37<br>0.31 |                   |
|                            | Physical violence<br>Basket scored      | 0.17          | 0.25  | 0.31         | 0.31         |                   |
|                            | Animal                                  | 0.37          | 0.26  | 0.26         | 0.26         |                   |
|                            | Bill Clinton                            | 0.26          | 0.35  | 0.37         | 0.26         |                   |
|                            | Golf                                    | 0.24          | 0.19  | 0.06         | 0.24         |                   |
|                            | Beach                                   | 0.13          | 0.12  | 0.12         | 0.12         |                   |
|                            | Madeleine Albright<br>Airplane take off | 0.12          | 0.05  | 0.04         | 0.12<br>0.08 |                   |
|                            | Bicycle                                 | 0.09          | 0.08  | 0.08         | 0.08         |                   |
|                            | Train                                   | 0.07          | 0.00  | 0.03         | 0.03         |                   |
|                            | Soccer                                  | 0.01          | 0.01  | 0.00         | 0.01         | 82                |
|                            | Mean                                    | 0.51          | 0.53  | 0.54         | 0.57         | - / <sup>82</sup> |