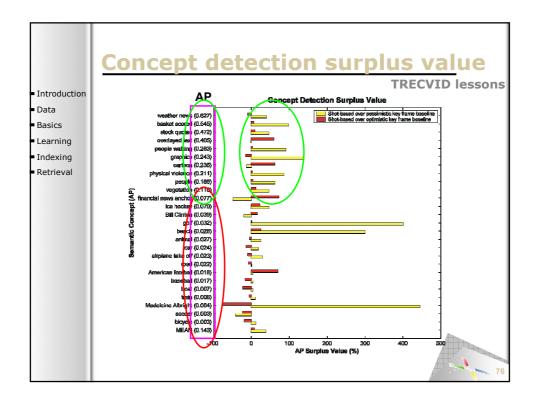

**SAMT 2006** 

SAMT 2006

|                            | 6                                       |               |       |              |              |                   |
|----------------------------|-----------------------------------------|---------------|-------|--------------|--------------|-------------------|
|                            | Sema                                    | <u>I DITR</u> | ath   | inaer        | result       |                   |
|                            |                                         |               |       |              | pre          | cision@100        |
| Introduction               |                                         | Content       | Style | Context      | Pathfinder   | •                 |
| Data                       | News subject monologue                  | 0.55          | 1.00  | 1.00         | 1.00         |                   |
|                            | Weather news                            | 1.00          | 1.00  | 1.00         | 1.00         |                   |
| <ul> <li>Basics</li> </ul> | News anchor<br>Overlayed text           | 0.84          | 0.99  | 0.99         | 0.99<br>0.99 |                   |
| Learning                   | Sporting event                          | 0.34          | 0.99  | 0.93         | 0.99         |                   |
|                            | Studio setting                          | 0.95          | 0.96  | 0.98         | 0.98         |                   |
| Indexing                   | Graphics                                | 0.92          | 0.90  | 0.91         | 0.91         |                   |
| Retrieval                  | People<br>Outdoor                       | 0.73          | 0.78  | 0.91<br>0.90 | 0.91<br>0.90 |                   |
|                            | Stock quotes                            | 0.89          | 0.77  | 0.77         | 0.89         |                   |
|                            | People walking                          | 0.65          | 0.72  | 0.83         | 0.83         |                   |
|                            | Car                                     | 0.63          | 0.81  | 0.75         | 0.75         |                   |
|                            | Cartoon                                 | 0.71          | 0.69  | 0.75         | 0.75         |                   |
|                            | Vegetation<br>Ice hockey                | 0.72          | 0.64  | 0.70         | 0.72<br>0.71 |                   |
|                            | Financial news anchor                   | 0.71          | 0.70  | 0.80         | 0.71         |                   |
|                            | Baseball                                | 0.54          | 0.70  | 0.47         | 0.54         |                   |
|                            | Building                                | 0.53          | 0.46  | 0.43         | 0.53         |                   |
|                            | Road                                    | <u>7</u>      | 0.53  | 0.51         | 0.51         |                   |
|                            | American football                       | 0.46          | 0.18  | 0.17         | 0.46         |                   |
|                            | Boat                                    | 0.42          | 0.38  | 0.37         | 0.37<br>0.31 |                   |
|                            | Physical violence<br>Basket scored      | 0.17          | 0.25  | 0.31         | 0.31         |                   |
|                            | Animal                                  | 0.37          | 0.26  | 0.26         | 0.26         |                   |
|                            | Bill Clinton                            | 0.26          | 0.35  | 0.37         | 0.26         |                   |
|                            | Golf                                    | 0.24          | 0.19  | 0.06         | 0.24         |                   |
|                            | Beach                                   | 0.13          | 0.12  | 0.12         | 0.12         |                   |
|                            | Madeleine Albright<br>Airplane take off | 0.12          | 0.05  | 0.04         | 0.12<br>0.08 |                   |
|                            | Bicycle                                 | 0.09          | 0.08  | 0.08         | 0.08         |                   |
|                            | Train                                   | 0.07          | 0.00  | 0.03         | 0.03         |                   |
|                            | Soccer                                  | 0.01          | 0.01  | 0.00         | 0.01         | 82                |
|                            | Mean                                    | 0.51          | 0.53  | 0.54         | 0.57         | - / <sup>82</sup> |