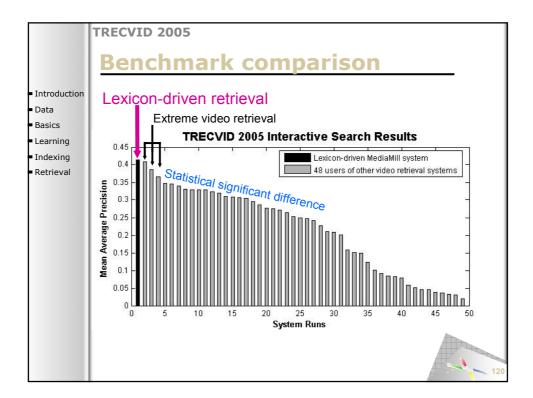

| Madeleine Albright<br>Airplane take off | 0.12          | 0.05  | 0.04         | 0.12<br>0.08 |                   |
|                            | Bicycle                                 | 0.09          | 0.08  | 0.08         | 0.08         |                   |
|                            | Train                                   | 0.07          | 0.00  | 0.03         | 0.03         |                   |
|                            | Soccer                                  | 0.01          | 0.01  | 0.00         | 0.01         | 82                |
|                            | Mean                                    | 0.51          | 0.53  | 0.54         | 0.57         | - / <sup>82</sup> |