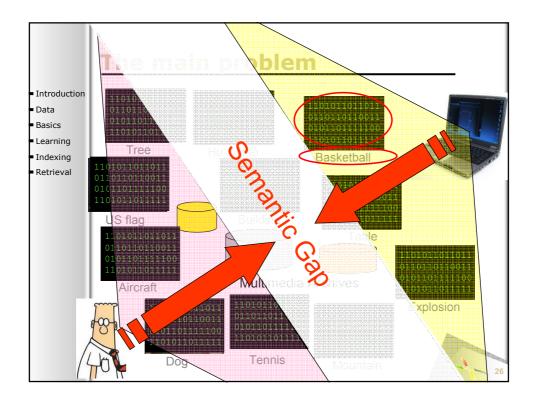

**SAMT 2006** 

SAMT 2006

|                            | 6                                       |               |       |              |              |                   |
|----------------------------|-----------------------------------------|---------------|-------|--------------|--------------|-------------------|
|                            | Sema                                    | <u>I DITR</u> | ath   | inaer        | result       |                   |
|                            |                                         |               |       |              | pre          | cision@100        |
| Introduction               |                                         | Content       | Style | Context      | Pathfinder   | •                 |
| Data                       | News subject monologue                  | 0.55          | 1.00  | 1.00         | 1.00         |                   |
|                            | Weather news                            | 1.00          | 1.00  | 1.00         | 1.00         |                   |
| <ul> <li>Basics</li> </ul> | News anchor<br>Overlayed text           | 0.84          | 0.99  | 0.99         | 0.99<br>0.99 |                   |
| Learning                   | Sporting event                          | 0.34          | 0.99  | 0.93         | 0.99         |                   |
|                            | Studio setting                          | 0.95          | 0.96  | 0.98         | 0.98         |                   |
| Indexing                   | Graphics                                | 0.92          | 0.90  | 0.91         | 0.91         |                   |
| Retrieval                  | People<br>Outdoor                       | 0.73          | 0.78  | 0.91<br>0.90 | 0.91<br>0.90 |                   |
|                            | Stock quotes                            | 0.89          | 0.77  | 0.77         | 0.89         |                   |
|                            | People walking                          | 0.65          | 0.72  | 0.83         | 0.83         |                   |
|                            | Car                                     | 0.63          | 0.81  | 0.75         | 0.75         |                   |
|                            | Cartoon                                 | 0.71          | 0.69  | 0.75         | 0.75         |                   |
|                            | Vegetation<br>Ice hockey                | 0.72          | 0.64  | 0.70         | 0.72<br>0.71 |                   |
|                            | Financial news anchor                   | 0.71          | 0.70  | 0.80         | 0.71         |                   |
|                            | Baseball                                | 0.54          | 0.70  | 0.47         | 0.54         |                   |
|                            | Building                                | 0.53          | 0.46  | 0.43         | 0.53         |                   |
|                            | Road                                    | <u>7</u>      | 0.53  | 0.51         | 0.51         |                   |
|                            | American football                       | 0.46          | 0.18  | 0.17         | 0.46         |                   |
|                            | Boat                                    | 0.42          | 0.38  | 0.37         | 0.37<br>0.31 |                   |
|                            | Physical violence<br>Basket scored      | 0.17          | 0.25  | 0.31         | 0.31         |                   |
|                            | Animal                                  | 0.37          | 0.26  | 0.26         | 0.26         |                   |
|                            | Bill Clinton                            | 0.26          | 0.35  | 0.37         | 0.26         |                   |
|                            | Golf                                    | 0.24          | 0.19  | 0.06         | 0.24         |                   |
|                            | Beach                                   | 0.13          | 0.12  | 0.12         | 0.12         |                   |
|                            | Madeleine Albright<br>Airplane take off | 0.12          | 0.05  | 0.04         | 0.12<br>0.08 |                   |
|                            | Bicycle                                 | 0.09          | 0.08  | 0.08         | 0.08         |                   |
|                            | Train                                   | 0.07          | 0.00  | 0.03         | 0.03         |                   |
|                            | Soccer                                  | 0.01          | 0.01  | 0.00         | 0.01         | 82                |
|                            | Mean                                    | 0.51          | 0.53  | 0.54         | 0.57         | - / <sup>82</sup> |