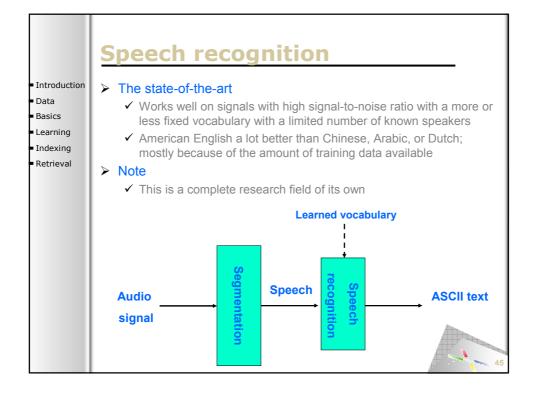

**SAMT 2006** 

SAMT 2006

|                            | 6                                       |               |       |              |              |                   |
|----------------------------|-----------------------------------------|---------------|-------|--------------|--------------|-------------------|
|                            | Sema                                    | <u>I DITR</u> | ath   | inaer        | result       |                   |
|                            |                                         |               |       |              | pre          | cision@100        |
| Introduction               |                                         | Content       | Style | Context      | Pathfinder   | •                 |
| Data                       | News subject monologue                  | 0.55          | 1.00  | 1.00         | 1.00         |                   |
|                            | Weather news                            | 1.00          | 1.00  | 1.00         | 1.00         |                   |
| <ul> <li>Basics</li> </ul> | News anchor<br>Overlayed text           | 0.84          | 0.99  | 0.99         | 0.99<br>0.99 |                   |
| Learning                   | Sporting event                          | 0.34          | 0.99  | 0.93         | 0.99         |                   |
|                            | Studio setting                          | 0.95          | 0.96  | 0.98         | 0.98         |                   |
| Indexing                   | Graphics                                | 0.92          | 0.90  | 0.91         | 0.91         |                   |
| Retrieval                  | People<br>Outdoor                       | 0.73          | 0.78  | 0.91<br>0.90 | 0.91<br>0.90 |                   |
|                            | Stock quotes                            | 0.89          | 0.77  | 0.77         | 0.89         |                   |
|                            | People walking                          | 0.65          | 0.72  | 0.83         | 0.83         |                   |
|                            | Car                                     | 0.63          | 0.81  | 0.75         | 0.75         |                   |
|                            | Cartoon                                 | 0.71          | 0.69  | 0.75         | 0.75         |                   |
|                            | Vegetation<br>Ice hockey                | 0.72          | 0.64  | 0.70         | 0.72<br>0.71 |                   |
|                            | Financial news anchor                   | 0.71          | 0.70  | 0.80         | 0.71         |                   |
|                            | Baseball                                | 0.54          | 0.70  | 0.47         | 0.54         |                   |
|                            | Building                                | 0.53          | 0.46  | 0.43         | 0.53         |                   |
|                            | Road                                    | <u>7</u>      | 0.53  | 0.51         | 0.51         |                   |
|                            | American football                       | 0.46          | 0.18  | 0.17         | 0.46         |                   |
|                            | Boat                                    | 0.42          | 0.38  | 0.37         | 0.37<br>0.31 |                   |
|                            | Physical violence<br>Basket scored      | 0.17          | 0.25  | 0.31         | 0.31         |                   |
|                            | Animal                                  | 0.37          | 0.26  | 0.26         | 0.26         |                   |
|                            | Bill Clinton                            | 0.26          | 0.35  | 0.37         | 0.26         |                   |
|                            | Golf                                    | 0.24          | 0.19  | 0.06         | 0.24         |                   |
|                            | Beach                                   | 0.13          | 0.12  | 0.12         | 0.12         |                   |
|                            | Madeleine Albright<br>Airplane take off | 0.12          | 0.05  | 0.04         | 0.12<br>0.08 |                   |
|                            | Bicycle                                 | 0.09          | 0.08  | 0.08         | 0.08         |                   |
|                            | Train                                   | 0.07          | 0.00  | 0.03         | 0.03         |                   |
|                            | Soccer                                  | 0.01          | 0.01  | 0.00         | 0.01         | 82                |
|                            | Mean                                    | 0.51          | 0.53  | 0.54         | 0.57         | - / <sup>82</sup> |