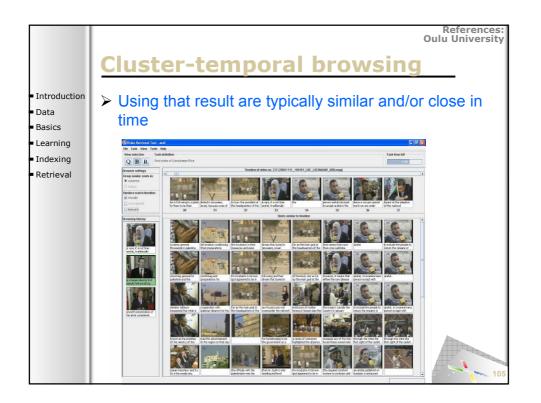

**SAMT 2006** 

SAMT 2006

|                            | 6                                       |               |       |              |              |                   |
|----------------------------|-----------------------------------------|---------------|-------|--------------|--------------|-------------------|
|                            | Sema                                    | <u>I DITR</u> | ath   | inaer        | result       |                   |
|                            |                                         |               |       |              | pre          | cision@100        |
| Introduction               |                                         | Content       | Style | Context      | Pathfinder   | •                 |
| Data                       | News subject monologue                  | 0.55          | 1.00  | 1.00         | 1.00         |                   |
|                            | Weather news                            | 1.00          | 1.00  | 1.00         | 1.00         |                   |
| <ul> <li>Basics</li> </ul> | News anchor<br>Overlayed text           | 0.84          | 0.99  | 0.99         | 0.99<br>0.99 |                   |
| Learning                   | Sporting event                          | 0.34          | 0.99  | 0.93         | 0.99         |                   |
|                            | Studio setting                          | 0.95          | 0.96  | 0.98         | 0.98         |                   |
| Indexing                   | Graphics                                | 0.92          | 0.90  | 0.91         | 0.91         |                   |
| Retrieval                  | People<br>Outdoor                       | 0.73          | 0.78  | 0.91<br>0.90 | 0.91<br>0.90 |                   |
|                            | Stock quotes                            | 0.89          | 0.77  | 0.77         | 0.89         |                   |
|                            | People walking                          | 0.65          | 0.72  | 0.83         | 0.83         |                   |
|                            | Car                                     | 0.63          | 0.81  | 0.75         | 0.75         |                   |
|                            | Cartoon                                 | 0.71          | 0.69  | 0.75         | 0.75         |                   |
|                            | Vegetation<br>Ice hockey                | 0.72          | 0.64  | 0.70         | 0.72<br>0.71 |                   |
|                            | Financial news anchor                   | 0.71          | 0.70  | 0.80         | 0.71         |                   |
|                            | Baseball                                | 0.54          | 0.70  | 0.47         | 0.54         |                   |
|                            | Building                                | 0.53          | 0.46  | 0.43         | 0.53         |                   |
|                            | Road                                    | <u>7</u>      | 0.53  | 0.51         | 0.51         |                   |
|                            | American football                       | 0.46          | 0.18  | 0.17         | 0.46         |                   |
|                            | Boat                                    | 0.42          | 0.38  | 0.37         | 0.37<br>0.31 |                   |
|                            | Physical violence<br>Basket scored      | 0.17          | 0.25  | 0.31         | 0.31         |                   |
|                            | Animal                                  | 0.37          | 0.26  | 0.26         | 0.26         |                   |
|                            | Bill Clinton                            | 0.26          | 0.35  | 0.37         | 0.26         |                   |
|                            | Golf                                    | 0.24          | 0.19  | 0.06         | 0.24         |                   |
|                            | Beach                                   | 0.13          | 0.12  | 0.12         | 0.12         |                   |
|                            | Madeleine Albright<br>Airplane take off | 0.12          | 0.05  | 0.04         | 0.12<br>0.08 |                   |
|                            | Bicycle                                 | 0.09          | 0.08  | 0.08         | 0.08         |                   |
|                            | Train                                   | 0.07          | 0.00  | 0.03         | 0.03         |                   |
|                            | Soccer                                  | 0.01          | 0.01  | 0.00         | 0.01         | 82                |
|                            | Mean                                    | 0.51          | 0.53  | 0.54         | 0.57         | - / <sup>82</sup> |