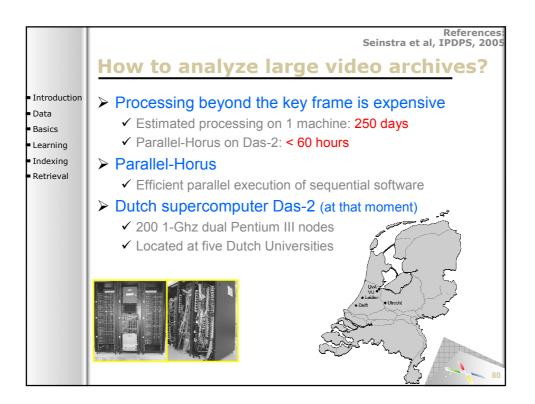

**SAMT 2006** 

SAMT 2006

|                            | 6                                       |               |       |              |              |                   |
|----------------------------|-----------------------------------------|---------------|-------|--------------|--------------|-------------------|
|                            | Sema                                    | <u>I DITR</u> | ath   | inaer        | result       |                   |
|                            |                                         |               |       |              | pre          | cision@100        |
| Introduction               |                                         | Content       | Style | Context      | Pathfinder   | •                 |
| Data                       | News subject monologue                  | 0.55          | 1.00  | 1.00         | 1.00         |                   |
|                            | Weather news                            | 1.00          | 1.00  | 1.00         | 1.00         |                   |
| <ul> <li>Basics</li> </ul> | News anchor<br>Overlayed text           | 0.84          | 0.99  | 0.99         | 0.99<br>0.99 |                   |
| Learning                   | Sporting event                          | 0.34          | 0.99  | 0.93         | 0.99         |                   |
|                            | Studio setting                          | 0.95          | 0.96  | 0.98         | 0.98         |                   |
| Indexing                   | Graphics                                | 0.92          | 0.90  | 0.91         | 0.91         |                   |
| Retrieval                  | People<br>Outdoor                       | 0.73          | 0.78  | 0.91<br>0.90 | 0.91<br>0.90 |                   |
|                            | Stock quotes                            | 0.89          | 0.77  | 0.77         | 0.89         |                   |
|                            | People walking                          | 0.65          | 0.72  | 0.83         | 0.83         |                   |
|                            | Car                                     | 0.63          | 0.81  | 0.75         | 0.75         |                   |
|                            | Cartoon                                 | 0.71          | 0.69  | 0.75         | 0.75         |                   |
|                            | Vegetation<br>Ice hockey                | 0.72          | 0.64  | 0.70         | 0.72<br>0.71 |                   |
|                            | Financial news anchor                   | 0.71          | 0.70  | 0.80         | 0.71         |                   |
|                            | Baseball                                | 0.54          | 0.70  | 0.47         | 0.54         |                   |
|                            | Building                                | 0.53          | 0.46  | 0.43         | 0.53         |                   |
|                            | Road                                    | <u>7</u>      | 0.53  | 0.51         | 0.51         |                   |
|                            | American football                       | 0.46          | 0.18  | 0.17         | 0.46         |                   |
|                            | Boat                                    | 0.42          | 0.38  | 0.37         | 0.37<br>0.31 |                   |
|                            | Physical violence<br>Basket scored      | 0.17          | 0.25  | 0.31         | 0.31         |                   |
|                            | Animal                                  | 0.37          | 0.26  | 0.26         | 0.26         |                   |
|                            | Bill Clinton                            | 0.26          | 0.35  | 0.37         | 0.26         |                   |
|                            | Golf                                    | 0.24          | 0.19  | 0.06         | 0.24         |                   |
|                            | Beach                                   | 0.13          | 0.12  | 0.12         | 0.12         |                   |
|                            | Madeleine Albright<br>Airplane take off | 0.12          | 0.05  | 0.04         | 0.12<br>0.08 |                   |
|                            | Bicycle                                 | 0.09          | 0.08  | 0.08         | 0.08         |                   |
|                            | Train                                   | 0.07          | 0.00  | 0.03         | 0.03         |                   |
|                            | Soccer                                  | 0.01          | 0.01  | 0.00         | 0.01         | 82                |
|                            | Mean                                    | 0.51          | 0.53  | 0.54         | 0.57         | - / <sup>82</sup> |