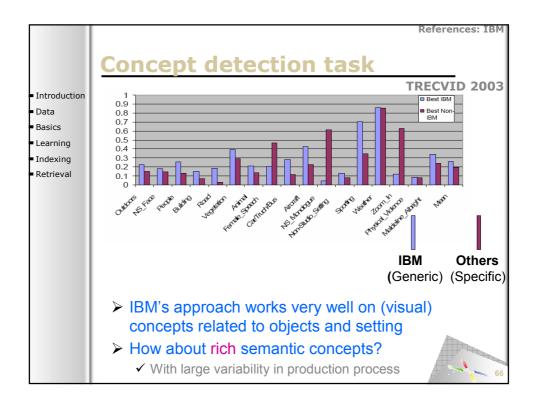

**SAMT 2006** 

SAMT 2006

|                            | 6                                       |               |       |              |              |                   |
|----------------------------|-----------------------------------------|---------------|-------|--------------|--------------|-------------------|
|                            | Sema                                    | <u>I DITR</u> | ath   | inaer        | result       |                   |
|                            |                                         |               |       |              | pre          | cision@100        |
| Introduction               |                                         | Content       | Style | Context      | Pathfinder   | •                 |
| Data                       | News subject monologue                  | 0.55          | 1.00  | 1.00         | 1.00         |                   |
|                            | Weather news                            | 1.00          | 1.00  | 1.00         | 1.00         |                   |
| <ul> <li>Basics</li> </ul> | News anchor<br>Overlayed text           | 0.84          | 0.99  | 0.99         | 0.99<br>0.99 |                   |
| Learning                   | Sporting event                          | 0.34          | 0.99  | 0.93         | 0.99         |                   |
|                            | Studio setting                          | 0.95          | 0.96  | 0.98         | 0.98         |                   |
| Indexing                   | Graphics                                | 0.92          | 0.90  | 0.91         | 0.91         |                   |
| Retrieval                  | People<br>Outdoor                       | 0.73          | 0.78  | 0.91<br>0.90 | 0.91<br>0.90 |                   |
|                            | Stock quotes                            | 0.89          | 0.77  | 0.77         | 0.89         |                   |
|                            | People walking                          | 0.65          | 0.72  | 0.83         | 0.83         |                   |
|                            | Car                                     | 0.63          | 0.81  | 0.75         | 0.75         |                   |
|                            | Cartoon                                 | 0.71          | 0.69  | 0.75         | 0.75         |                   |
|                            | Vegetation<br>Ice hockey                | 0.72          | 0.64  | 0.70         | 0.72<br>0.71 |                   |
|                            | Financial news anchor                   | 0.71          | 0.70  | 0.80         | 0.71         |                   |
|                            | Baseball                                | 0.54          | 0.70  | 0.47         | 0.54         |                   |
|                            | Building                                | 0.53          | 0.46  | 0.43         | 0.53         |                   |
|                            | Road                                    | <u>7</u>      | 0.53  | 0.51         | 0.51         |                   |
|                            | American football                       | 0.46          | 0.18  | 0.17         | 0.46         |                   |
|                            | Boat                                    | 0.42          | 0.38  | 0.37         | 0.37<br>0.31 |                   |
|                            | Physical violence<br>Basket scored      | 0.17          | 0.25  | 0.31         | 0.31         |                   |
|                            | Animal                                  | 0.37          | 0.26  | 0.26         | 0.26         |                   |
|                            | Bill Clinton                            | 0.26          | 0.35  | 0.37         | 0.26         |                   |
|                            | Golf                                    | 0.24          | 0.19  | 0.06         | 0.24         |                   |
|                            | Beach                                   | 0.13          | 0.12  | 0.12         | 0.12         |                   |
|                            | Madeleine Albright<br>Airplane take off | 0.12          | 0.05  | 0.04         | 0.12<br>0.08 |                   |
|                            | Bicycle                                 | 0.09          | 0.08  | 0.08         | 0.08         |                   |
|                            | Train                                   | 0.07          | 0.00  | 0.03         | 0.03         |                   |
|                            | Soccer                                  | 0.01          | 0.01  | 0.00         | 0.01         | 82                |
|                            | Mean                                    | 0.51          | 0.53  | 0.54         | 0.57         | - / <sup>82</sup> |