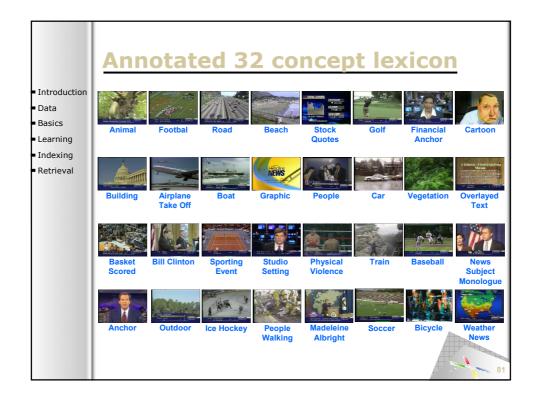

**SAMT 2006** 

SAMT 2006

|                            | 6                                       |               |       |              |              |                   |
|----------------------------|-----------------------------------------|---------------|-------|--------------|--------------|-------------------|
|                            | Sema                                    | <u>I DITR</u> | ath   | inaer        | result       |                   |
|                            |                                         |               |       |              | pre          | cision@100        |
| Introduction               |                                         | Content       | Style | Context      | Pathfinder   | •                 |
| Data                       | News subject monologue                  | 0.55          | 1.00  | 1.00         | 1.00         |                   |
|                            | Weather news                            | 1.00          | 1.00  | 1.00         | 1.00         |                   |
| <ul> <li>Basics</li> </ul> | News anchor<br>Overlayed text           | 0.84          | 0.99  | 0.99         | 0.99<br>0.99 |                   |
| Learning                   | Sporting event                          | 0.34          | 0.99  | 0.93         | 0.99         |                   |
|                            | Studio setting                          | 0.95          | 0.96  | 0.98         | 0.98         |                   |
| Indexing                   | Graphics                                | 0.92          | 0.90  | 0.91         | 0.91         |                   |
| Retrieval                  | People<br>Outdoor                       | 0.73          | 0.78  | 0.91<br>0.90 | 0.91<br>0.90 |                   |
|                            | Stock quotes                            | 0.89          | 0.77  | 0.77         | 0.89         |                   |
|                            | People walking                          | 0.65          | 0.72  | 0.83         | 0.83         |                   |
|                            | Car                                     | 0.63          | 0.81  | 0.75         | 0.75         |                   |
|                            | Cartoon                                 | 0.71          | 0.69  | 0.75         | 0.75         |                   |
|                            | Vegetation<br>Ice hockey                | 0.72          | 0.64  | 0.70         | 0.72<br>0.71 |                   |
|                            | Financial news anchor                   | 0.71          | 0.70  | 0.80         | 0.71         |                   |
|                            | Baseball                                | 0.54          | 0.70  | 0.47         | 0.54         |                   |
|                            | Building                                | 0.53          | 0.46  | 0.43         | 0.53         |                   |
|                            | Road                                    | <u>7</u>      | 0.53  | 0.51         | 0.51         |                   |
|                            | American football                       | 0.46          | 0.18  | 0.17         | 0.46         |                   |
|                            | Boat                                    | 0.42          | 0.38  | 0.37         | 0.37<br>0.31 |                   |
|                            | Physical violence<br>Basket scored      | 0.17          | 0.25  | 0.31         | 0.31         |                   |
|                            | Animal                                  | 0.37          | 0.26  | 0.26         | 0.26         |                   |
|                            | Bill Clinton                            | 0.26          | 0.35  | 0.37         | 0.26         |                   |
|                            | Golf                                    | 0.24          | 0.19  | 0.06         | 0.24         |                   |
|                            | Beach                                   | 0.13          | 0.12  | 0.12         | 0.12         |                   |
|                            | Madeleine Albright<br>Airplane take off | 0.12          | 0.05  | 0.04         | 0.12<br>0.08 |                   |
|                            | Bicycle                                 | 0.09          | 0.08  | 0.08         | 0.08         |                   |
|                            | Train                                   | 0.07          | 0.00  | 0.03         | 0.03         |                   |
|                            | Soccer                                  | 0.01          | 0.01  | 0.00         | 0.01         | 82                |
|                            | Mean                                    | 0.51          | 0.53  | 0.54         | 0.57         | - / <sup>82</sup> |