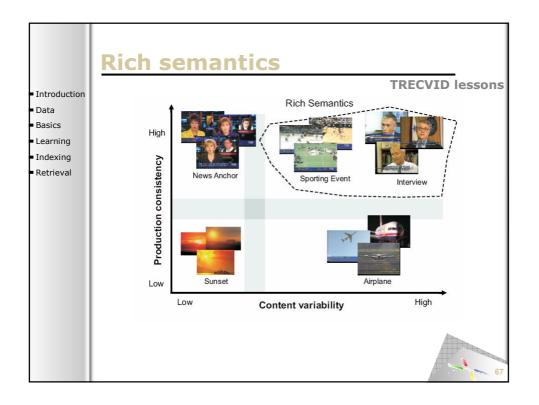

**SAMT 2006** 

SAMT 2006

|                            | 6                                       |               |       |              |              |                   |
|----------------------------|-----------------------------------------|---------------|-------|--------------|--------------|-------------------|
|                            | Sema                                    | <u>I DITR</u> | ath   | inaer        | result       |                   |
|                            |                                         |               |       |              | pre          | cision@100        |
| Introduction               |                                         | Content       | Style | Context      | Pathfinder   | •                 |
| Data                       | News subject monologue                  | 0.55          | 1.00  | 1.00         | 1.00         |                   |
|                            | Weather news                            | 1.00          | 1.00  | 1.00         | 1.00         |                   |
| <ul> <li>Basics</li> </ul> | News anchor<br>Overlayed text           | 0.84          | 0.99  | 0.99         | 0.99<br>0.99 |                   |
| Learning                   | Sporting event                          | 0.34          | 0.99  | 0.93         | 0.99         |                   |
|                            | Studio setting                          | 0.95          | 0.96  | 0.98         | 0.98         |                   |
| Indexing                   | Graphics                                | 0.92          | 0.90  | 0.91         | 0.91         |                   |
| Retrieval                  | People<br>Outdoor                       | 0.73          | 0.78  | 0.91<br>0.90 | 0.91<br>0.90 |                   |
|                            | Stock quotes                            | 0.89          | 0.77  | 0.77         | 0.89         |                   |
|                            | People walking                          | 0.65          | 0.72  | 0.83         | 0.83         |                   |
|                            | Car                                     | 0.63          | 0.81  | 0.75         | 0.75         |                   |
|                            | Cartoon                                 | 0.71          | 0.69  | 0.75         | 0.75         |                   |
|                            | Vegetation<br>Ice hockey                | 0.72          | 0.64  | 0.70         | 0.72<br>0.71 |                   |
|                            | Financial news anchor                   | 0.71          | 0.70  | 0.80         | 0.71         |                   |
|                            | Baseball                                | 0.54          | 0.70  | 0.47         | 0.54         |                   |
|                            | Building                                | 0.53          | 0.46  | 0.43         | 0.53         |                   |
|                            | Road                                    | <u>7</u>      | 0.53  | 0.51         | 0.51         |                   |
|                            | American football                       | 0.46          | 0.18  | 0.17         | 0.46         |                   |
|                            | Boat                                    | 0.42          | 0.38  | 0.37         | 0.37<br>0.31 |                   |
|                            | Physical violence<br>Basket scored      | 0.17          | 0.25  | 0.31         | 0.31         |                   |
|                            | Animal                                  | 0.37          | 0.26  | 0.26         | 0.26         |                   |
|                            | Bill Clinton                            | 0.26          | 0.35  | 0.37         | 0.26         |                   |
|                            | Golf                                    | 0.24          | 0.19  | 0.06         | 0.24         |                   |
|                            | Beach                                   | 0.13          | 0.12  | 0.12         | 0.12         |                   |
|                            | Madeleine Albright<br>Airplane take off | 0.12          | 0.05  | 0.04         | 0.12<br>0.08 |                   |
|                            | Bicycle                                 | 0.09          | 0.08  | 0.08         | 0.08         |                   |
|                            | Train                                   | 0.07          | 0.00  | 0.03         | 0.03         |                   |
|                            | Soccer                                  | 0.01          | 0.01  | 0.00         | 0.01         | 82                |
|                            | Mean                                    | 0.51          | 0.53  | 0.54         | 0.57         | - / <sup>82</sup> |