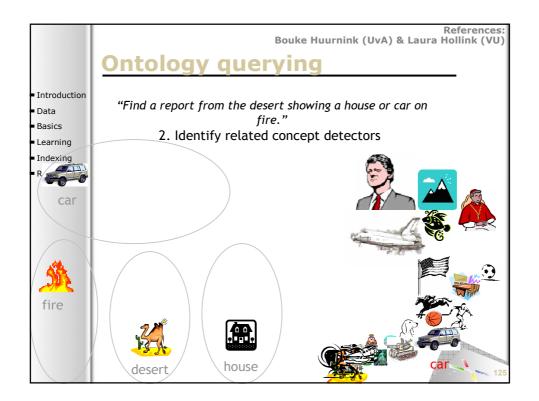

**SAMT 2006** 

SAMT 2006

|                            | 6                                       |               |       |              |              |                   |
|----------------------------|-----------------------------------------|---------------|-------|--------------|--------------|-------------------|
|                            | Sema                                    | <u>I DITR</u> | ath   | inaer        | result       |                   |
|                            |                                         |               |       |              | pre          | cision@100        |
| Introduction               |                                         | Content       | Style | Context      | Pathfinder   | •                 |
| Data                       | News subject monologue                  | 0.55          | 1.00  | 1.00         | 1.00         |                   |
|                            | Weather news                            | 1.00          | 1.00  | 1.00         | 1.00         |                   |
| <ul> <li>Basics</li> </ul> | News anchor<br>Overlayed text           | 0.84          | 0.99  | 0.99         | 0.99<br>0.99 |                   |
| Learning                   | Sporting event                          | 0.34          | 0.99  | 0.93         | 0.99         |                   |
|                            | Studio setting                          | 0.95          | 0.96  | 0.98         | 0.98         |                   |
| Indexing                   | Graphics                                | 0.92          | 0.90  | 0.91         | 0.91         |                   |
| Retrieval                  | People<br>Outdoor                       | 0.73          | 0.78  | 0.91<br>0.90 | 0.91<br>0.90 |                   |
|                            | Stock quotes                            | 0.89          | 0.77  | 0.77         | 0.89         |                   |
|                            | People walking                          | 0.65          | 0.72  | 0.83         | 0.83         |                   |
|                            | Car                                     | 0.63          | 0.81  | 0.75         | 0.75         |                   |
|                            | Cartoon                                 | 0.71          | 0.69  | 0.75         | 0.75         |                   |
|                            | Vegetation<br>Ice hockey                | 0.72          | 0.64  | 0.70         | 0.72<br>0.71 |                   |
|                            | Financial news anchor                   | 0.71          | 0.70  | 0.80         | 0.71         |                   |
|                            | Baseball                                | 0.54          | 0.70  | 0.47         | 0.54         |                   |
|                            | Building                                | 0.53          | 0.46  | 0.43         | 0.53         |                   |
|                            | Road                                    | <u>7</u>      | 0.53  | 0.51         | 0.51         |                   |
|                            | American football                       | 0.46          | 0.18  | 0.17         | 0.46         |                   |
|                            | Boat                                    | 0.42          | 0.38  | 0.37         | 0.37<br>0.31 |                   |
|                            | Physical violence<br>Basket scored      | 0.17          | 0.25  | 0.31         | 0.31         |                   |
|                            | Animal                                  | 0.37          | 0.26  | 0.26         | 0.26         |                   |
|                            | Bill Clinton                            | 0.26          | 0.35  | 0.37         | 0.26         |                   |
|                            | Golf                                    | 0.24          | 0.19  | 0.06         | 0.24         |                   |
|                            | Beach                                   | 0.13          | 0.12  | 0.12         | 0.12         |                   |
|                            | Madeleine Albright<br>Airplane take off | 0.12          | 0.05  | 0.04         | 0.12<br>0.08 |                   |
|                            | Bicycle                                 | 0.09          | 0.08  | 0.08         | 0.08         |                   |
|                            | Train                                   | 0.07          | 0.00  | 0.03         | 0.03         |                   |
|                            | Soccer                                  | 0.01          | 0.01  | 0.00         | 0.01         | 82                |
|                            | Mean                                    | 0.51          | 0.53  | 0.54         | 0.57         | - / <sup>82</sup> |