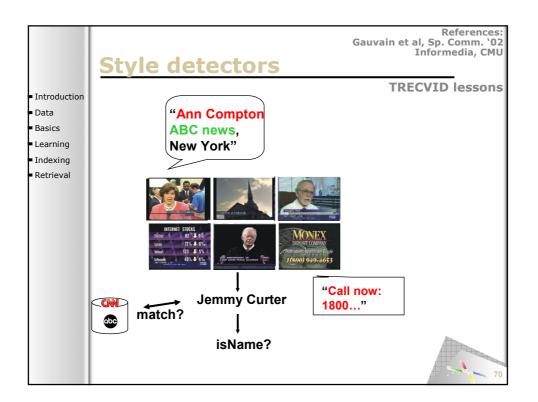

**SAMT 2006** 

SAMT 2006

|                            | 6                                       |               |       |              |              |                   |
|----------------------------|-----------------------------------------|---------------|-------|--------------|--------------|-------------------|
|                            | Sema                                    | <u>I DITR</u> | ath   | inaer        | result       |                   |
|                            |                                         |               |       |              | pre          | cision@100        |
| Introduction               |                                         | Content       | Style | Context      | Pathfinder   | •                 |
| Data                       | News subject monologue                  | 0.55          | 1.00  | 1.00         | 1.00         |                   |
|                            | Weather news                            | 1.00          | 1.00  | 1.00         | 1.00         |                   |
| <ul> <li>Basics</li> </ul> | News anchor<br>Overlayed text           | 0.84          | 0.99  | 0.99         | 0.99<br>0.99 |                   |
| Learning                   | Sporting event                          | 0.34          | 0.99  | 0.93         | 0.99         |                   |
|                            | Studio setting                          | 0.95          | 0.96  | 0.98         | 0.98         |                   |
| Indexing                   | Graphics                                | 0.92          | 0.90  | 0.91         | 0.91         |                   |
| Retrieval                  | People<br>Outdoor                       | 0.73          | 0.78  | 0.91<br>0.90 | 0.91<br>0.90 |                   |
|                            | Stock quotes                            | 0.89          | 0.77  | 0.77         | 0.89         |                   |
|                            | People walking                          | 0.65          | 0.72  | 0.83         | 0.83         |                   |
|                            | Car                                     | 0.63          | 0.81  | 0.75         | 0.75         |                   |
|                            | Cartoon                                 | 0.71          | 0.69  | 0.75         | 0.75         |                   |
|                            | Vegetation<br>Ice hockey                | 0.72          | 0.64  | 0.70         | 0.72<br>0.71 |                   |
|                            | Financial news anchor                   | 0.71          | 0.70  | 0.80         | 0.71         |                   |
|                            | Baseball                                | 0.54          | 0.70  | 0.47         | 0.54         |                   |
|                            | Building                                | 0.53          | 0.46  | 0.43         | 0.53         |                   |
|                            | Road                                    | <u>7</u>      | 0.53  | 0.51         | 0.51         |                   |
|                            | American football                       | 0.46          | 0.18  | 0.17         | 0.46         |                   |
|                            | Boat                                    | 0.42          | 0.38  | 0.37         | 0.37<br>0.31 |                   |
|                            | Physical violence<br>Basket scored      | 0.17          | 0.25  | 0.31         | 0.31         |                   |
|                            | Animal                                  | 0.37          | 0.26  | 0.26         | 0.26         |                   |
|                            | Bill Clinton                            | 0.26          | 0.35  | 0.37         | 0.26         |                   |
|                            | Golf                                    | 0.24          | 0.19  | 0.06         | 0.24         |                   |
|                            | Beach                                   | 0.13          | 0.12  | 0.12         | 0.12         |                   |
|                            | Madeleine Albright<br>Airplane take off | 0.12          | 0.05  | 0.04         | 0.12<br>0.08 |                   |
|                            | Bicycle                                 | 0.09          | 0.08  | 0.08         | 0.08         |                   |
|                            | Train                                   | 0.07          | 0.00  | 0.03         | 0.03         |                   |
|                            | Soccer                                  | 0.01          | 0.01  | 0.00         | 0.01         | 82                |
|                            | Mean                                    | 0.51          | 0.53  | 0.54         | 0.57         | - / <sup>82</sup> |