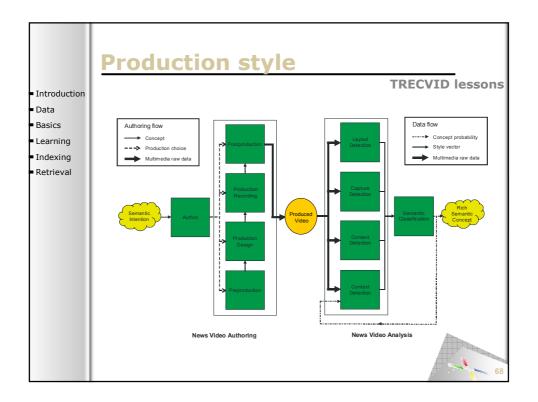

**SAMT 2006** 

SAMT 2006

|                            | 6                                       |               |       |              |              |                   |
|----------------------------|-----------------------------------------|---------------|-------|--------------|--------------|-------------------|
|                            | Sema                                    | <u>I DITR</u> | ath   | inaer        | result       |                   |
|                            |                                         |               |       |              | pre          | cision@100        |
| Introduction               |                                         | Content       | Style | Context      | Pathfinder   | •                 |
| Data                       | News subject monologue                  | 0.55          | 1.00  | 1.00         | 1.00         |                   |
|                            | Weather news                            | 1.00          | 1.00  | 1.00         | 1.00         |                   |
| <ul> <li>Basics</li> </ul> | News anchor<br>Overlayed text           | 0.84          | 0.99  | 0.99         | 0.99<br>0.99 |                   |
| Learning                   | Sporting event                          | 0.34          | 0.99  | 0.93         | 0.99         |                   |
|                            | Studio setting                          | 0.95          | 0.96  | 0.98         | 0.98         |                   |
| Indexing                   | Graphics                                | 0.92          | 0.90  | 0.91         | 0.91         |                   |
| Retrieval                  | People<br>Outdoor                       | 0.73          | 0.78  | 0.91<br>0.90 | 0.91<br>0.90 |                   |
|                            | Stock quotes                            | 0.89          | 0.77  | 0.77         | 0.89         |                   |
|                            | People walking                          | 0.65          | 0.72  | 0.83         | 0.83         |                   |
|                            | Car                                     | 0.63          | 0.81  | 0.75         | 0.75         |                   |
|                            | Cartoon                                 | 0.71          | 0.69  | 0.75         | 0.75         |                   |
|                            | Vegetation<br>Ice hockey                | 0.72          | 0.64  | 0.70         | 0.72<br>0.71 |                   |
|                            | Financial news anchor                   | 0.71          | 0.70  | 0.80         | 0.71         |                   |
|                            | Baseball                                | 0.54          | 0.70  | 0.47         | 0.54         |                   |
|                            | Building                                | 0.53          | 0.46  | 0.43         | 0.53         |                   |
|                            | Road                                    | <u>7</u>      | 0.53  | 0.51         | 0.51         |                   |
|                            | American football                       | 0.46          | 0.18  | 0.17         | 0.46         |                   |
|                            | Boat                                    | 0.42          | 0.38  | 0.37         | 0.37<br>0.31 |                   |
|                            | Physical violence<br>Basket scored      | 0.17          | 0.25  | 0.31         | 0.31         |                   |
|                            | Animal                                  | 0.37          | 0.26  | 0.26         | 0.26         |                   |
|                            | Bill Clinton                            | 0.26          | 0.35  | 0.37         | 0.26         |                   |
|                            | Golf                                    | 0.24          | 0.19  | 0.06         | 0.24         |                   |
|                            | Beach                                   | 0.13          | 0.12  | 0.12         | 0.12         |                   |
|                            | Madeleine Albright<br>Airplane take off | 0.12          | 0.05  | 0.04         | 0.12<br>0.08 |                   |
|                            | Bicycle                                 | 0.09          | 0.08  | 0.08         | 0.08         |                   |
|                            | Train                                   | 0.07          | 0.00  | 0.03         | 0.03         |                   |
|                            | Soccer                                  | 0.01          | 0.01  | 0.00         | 0.01         | 82                |
|                            | Mean                                    | 0.51          | 0.53  | 0.54         | 0.57         | - / <sup>82</sup> |