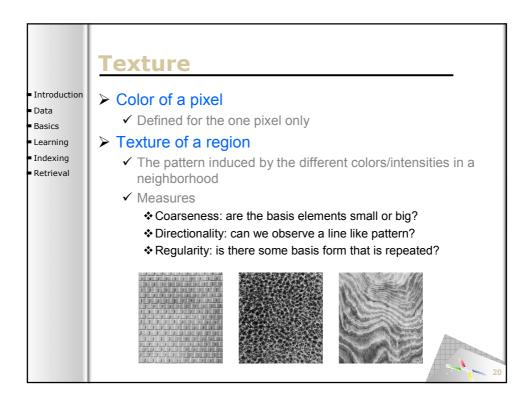

**SAMT 2006** 

SAMT 2006

|                            | 6                                       |               |       |              |              |                   |
|----------------------------|-----------------------------------------|---------------|-------|--------------|--------------|-------------------|
|                            | Sema                                    | <u>I DITR</u> | ath   | inaer        | result       |                   |
|                            |                                         |               |       |              | pre          | cision@100        |
| Introduction               |                                         | Content       | Style | Context      | Pathfinder   | •                 |
| Data                       | News subject monologue                  | 0.55          | 1.00  | 1.00         | 1.00         |                   |
|                            | Weather news                            | 1.00          | 1.00  | 1.00         | 1.00         |                   |
| <ul> <li>Basics</li> </ul> | News anchor<br>Overlayed text           | 0.84          | 0.99  | 0.99         | 0.99<br>0.99 |                   |
| Learning                   | Sporting event                          | 0.34          | 0.99  | 0.93         | 0.99         |                   |
|                            | Studio setting                          | 0.95          | 0.96  | 0.98         | 0.98         |                   |
| Indexing                   | Graphics                                | 0.92          | 0.90  | 0.91         | 0.91         |                   |
| Retrieval                  | People<br>Outdoor                       | 0.73          | 0.78  | 0.91<br>0.90 | 0.91<br>0.90 |                   |
|                            | Stock quotes                            | 0.89          | 0.77  | 0.77         | 0.89         |                   |
|                            | People walking                          | 0.65          | 0.72  | 0.83         | 0.83         |                   |
|                            | Car                                     | 0.63          | 0.81  | 0.75         | 0.75         |                   |
|                            | Cartoon                                 | 0.71          | 0.69  | 0.75         | 0.75         |                   |
|                            | Vegetation<br>Ice hockey                | 0.72          | 0.64  | 0.70         | 0.72<br>0.71 |                   |
|                            | Financial news anchor                   | 0.71          | 0.70  | 0.80         | 0.71         |                   |
|                            | Baseball                                | 0.54          | 0.70  | 0.47         | 0.54         |                   |
|                            | Building                                | 0.53          | 0.46  | 0.43         | 0.53         |                   |
|                            | Road                                    | <u>7</u>      | 0.53  | 0.51         | 0.51         |                   |
|                            | American football                       | 0.46          | 0.18  | 0.17         | 0.46         |                   |
|                            | Boat                                    | 0.42          | 0.38  | 0.37         | 0.37<br>0.31 |                   |
|                            | Physical violence<br>Basket scored      | 0.17          | 0.25  | 0.31         | 0.31         |                   |
|                            | Animal                                  | 0.37          | 0.26  | 0.26         | 0.26         |                   |
|                            | Bill Clinton                            | 0.26          | 0.35  | 0.37         | 0.26         |                   |
|                            | Golf                                    | 0.24          | 0.19  | 0.06         | 0.24         |                   |
|                            | Beach                                   | 0.13          | 0.12  | 0.12         | 0.12         |                   |
|                            | Madeleine Albright<br>Airplane take off | 0.12          | 0.05  | 0.04         | 0.12<br>0.08 |                   |
|                            | Bicycle                                 | 0.09          | 0.08  | 0.08         | 0.08         |                   |
|                            | Train                                   | 0.07          | 0.00  | 0.03         | 0.03         |                   |
|                            | Soccer                                  | 0.01          | 0.01  | 0.00         | 0.01         | 82                |
|                            | Mean                                    | 0.51          | 0.53  | 0.54         | 0.57         | - / <sup>82</sup> |