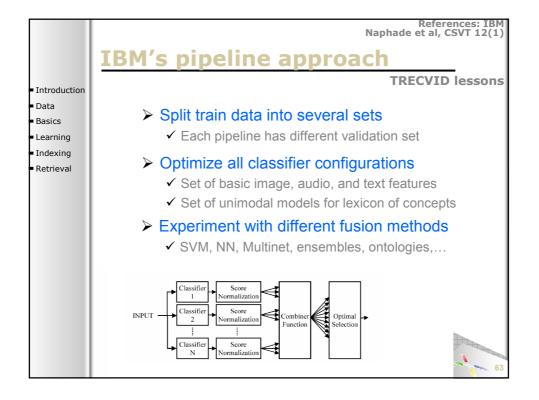

**SAMT 2006** 

SAMT 2006

|                            | 6                                       |               |       |              |              |                   |
|----------------------------|-----------------------------------------|---------------|-------|--------------|--------------|-------------------|
|                            | Sema                                    | <u>I DITR</u> | ath   | inaer        | result       |                   |
|                            |                                         |               |       |              | pre          | cision@100        |
| Introduction               |                                         | Content       | Style | Context      | Pathfinder   | •                 |
| Data                       | News subject monologue                  | 0.55          | 1.00  | 1.00         | 1.00         |                   |
|                            | Weather news                            | 1.00          | 1.00  | 1.00         | 1.00         |                   |
| <ul> <li>Basics</li> </ul> | News anchor<br>Overlayed text           | 0.84          | 0.99  | 0.99         | 0.99<br>0.99 |                   |
| Learning                   | Sporting event                          | 0.34          | 0.99  | 0.93         | 0.99         |                   |
|                            | Studio setting                          | 0.95          | 0.96  | 0.98         | 0.98         |                   |
| Indexing                   | Graphics                                | 0.92          | 0.90  | 0.91         | 0.91         |                   |
| Retrieval                  | People<br>Outdoor                       | 0.73          | 0.78  | 0.91<br>0.90 | 0.91<br>0.90 |                   |
|                            | Stock quotes                            | 0.89          | 0.77  | 0.77         | 0.89         |                   |
|                            | People walking                          | 0.65          | 0.72  | 0.83         | 0.83         |                   |
|                            | Car                                     | 0.63          | 0.81  | 0.75         | 0.75         |                   |
|                            | Cartoon                                 | 0.71          | 0.69  | 0.75         | 0.75         |                   |
|                            | Vegetation<br>Ice hockey                | 0.72          | 0.64  | 0.70         | 0.72<br>0.71 |                   |
|                            | Financial news anchor                   | 0.71          | 0.70  | 0.80         | 0.71         |                   |
|                            | Baseball                                | 0.54          | 0.70  | 0.47         | 0.54         |                   |
|                            | Building                                | 0.53          | 0.46  | 0.43         | 0.53         |                   |
|                            | Road                                    | <u>7</u>      | 0.53  | 0.51         | 0.51         |                   |
|                            | American football                       | 0.46          | 0.18  | 0.17         | 0.46         |                   |
|                            | Boat                                    | 0.42          | 0.38  | 0.37         | 0.37<br>0.31 |                   |
|                            | Physical violence<br>Basket scored      | 0.17          | 0.25  | 0.31         | 0.31         |                   |
|                            | Animal                                  | 0.37          | 0.26  | 0.26         | 0.26         |                   |
|                            | Bill Clinton                            | 0.26          | 0.35  | 0.37         | 0.26         |                   |
|                            | Golf                                    | 0.24          | 0.19  | 0.06         | 0.24         |                   |
|                            | Beach                                   | 0.13          | 0.12  | 0.12         | 0.12         |                   |
|                            | Madeleine Albright<br>Airplane take off | 0.12          | 0.05  | 0.04         | 0.12<br>0.08 |                   |
|                            | Bicycle                                 | 0.09          | 0.08  | 0.08         | 0.08         |                   |
|                            | Train                                   | 0.07          | 0.00  | 0.03         | 0.03         |                   |
|                            | Soccer                                  | 0.01          | 0.01  | 0.00         | 0.01         | 82                |
|                            | Mean                                    | 0.51          | 0.53  | 0.54         | 0.57         | - / <sup>82</sup> |