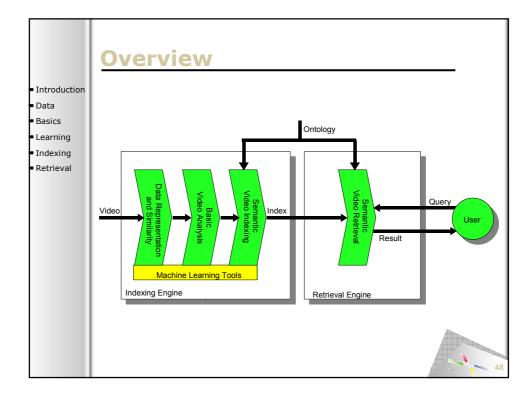

**SAMT 2006** 

SAMT 2006

|                            | 6                                       |               |       |              |              |                   |
|----------------------------|-----------------------------------------|---------------|-------|--------------|--------------|-------------------|
|                            | Sema                                    | <u>I DITR</u> | ath   | inaer        | result       |                   |
|                            |                                         |               |       |              | pre          | cision@100        |
| Introduction               |                                         | Content       | Style | Context      | Pathfinder   | •                 |
| Data                       | News subject monologue                  | 0.55          | 1.00  | 1.00         | 1.00         |                   |
|                            | Weather news                            | 1.00          | 1.00  | 1.00         | 1.00         |                   |
| <ul> <li>Basics</li> </ul> | News anchor<br>Overlayed text           | 0.84          | 0.99  | 0.99         | 0.99<br>0.99 |                   |
| Learning                   | Sporting event                          | 0.34          | 0.99  | 0.93         | 0.99         |                   |
|                            | Studio setting                          | 0.95          | 0.96  | 0.98         | 0.98         |                   |
| Indexing                   | Graphics                                | 0.92          | 0.90  | 0.91         | 0.91         |                   |
| Retrieval                  | People<br>Outdoor                       | 0.73          | 0.78  | 0.91<br>0.90 | 0.91<br>0.90 |                   |
|                            | Stock quotes                            | 0.89          | 0.77  | 0.77         | 0.89         |                   |
|                            | People walking                          | 0.65          | 0.72  | 0.83         | 0.83         |                   |
|                            | Car                                     | 0.63          | 0.81  | 0.75         | 0.75         |                   |
|                            | Cartoon                                 | 0.71          | 0.69  | 0.75         | 0.75         |                   |
|                            | Vegetation<br>Ice hockey                | 0.72          | 0.64  | 0.70         | 0.72<br>0.71 |                   |
|                            | Financial news anchor                   | 0.71          | 0.70  | 0.80         | 0.71         |                   |
|                            | Baseball                                | 0.54          | 0.70  | 0.47         | 0.54         |                   |
|                            | Building                                | 0.53          | 0.46  | 0.43         | 0.53         |                   |
|                            | Road                                    | <u>7</u>      | 0.53  | 0.51         | 0.51         |                   |
|                            | American football                       | 0.46          | 0.18  | 0.17         | 0.46         |                   |
|                            | Boat                                    | 0.42          | 0.38  | 0.37         | 0.37<br>0.31 |                   |
|                            | Physical violence<br>Basket scored      | 0.17          | 0.25  | 0.31         | 0.31         |                   |
|                            | Animal                                  | 0.37          | 0.26  | 0.26         | 0.26         |                   |
|                            | Bill Clinton                            | 0.26          | 0.35  | 0.37         | 0.26         |                   |
|                            | Golf                                    | 0.24          | 0.19  | 0.06         | 0.24         |                   |
|                            | Beach                                   | 0.13          | 0.12  | 0.12         | 0.12         |                   |
|                            | Madeleine Albright<br>Airplane take off | 0.12          | 0.05  | 0.04         | 0.12<br>0.08 |                   |
|                            | Bicycle                                 | 0.09          | 0.08  | 0.08         | 0.08         |                   |
|                            | Train                                   | 0.07          | 0.00  | 0.03         | 0.03         |                   |
|                            | Soccer                                  | 0.01          | 0.01  | 0.00         | 0.01         | 82                |
|                            | Mean                                    | 0.51          | 0.53  | 0.54         | 0.57         | - / <sup>82</sup> |