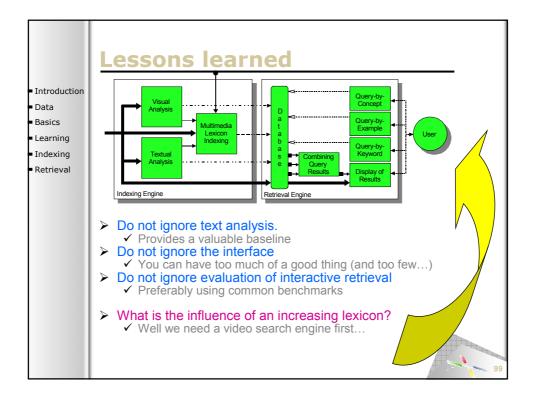

**SAMT 2006** 

SAMT 2006

|                            | 6                                       |               |       |              |              |                   |
|----------------------------|-----------------------------------------|---------------|-------|--------------|--------------|-------------------|
|                            | Sema                                    | <u>I DITR</u> | ath   | inaer        | result       |                   |
|                            |                                         |               |       |              | pre          | cision@100        |
| Introduction               |                                         | Content       | Style | Context      | Pathfinder   | •                 |
| Data                       | News subject monologue                  | 0.55          | 1.00  | 1.00         | 1.00         |                   |
|                            | Weather news                            | 1.00          | 1.00  | 1.00         | 1.00         |                   |
| <ul> <li>Basics</li> </ul> | News anchor<br>Overlayed text           | 0.84          | 0.99  | 0.99         | 0.99<br>0.99 |                   |
| Learning                   | Sporting event                          | 0.34          | 0.99  | 0.93         | 0.99         |                   |
|                            | Studio setting                          | 0.95          | 0.96  | 0.98         | 0.98         |                   |
| Indexing                   | Graphics                                | 0.92          | 0.90  | 0.91         | 0.91         |                   |
| Retrieval                  | People<br>Outdoor                       | 0.73          | 0.78  | 0.91<br>0.90 | 0.91<br>0.90 |                   |
|                            | Stock quotes                            | 0.89          | 0.77  | 0.77         | 0.89         |                   |
|                            | People walking                          | 0.65          | 0.72  | 0.83         | 0.83         |                   |
|                            | Car                                     | 0.63          | 0.81  | 0.75         | 0.75         |                   |
|                            | Cartoon                                 | 0.71          | 0.69  | 0.75         | 0.75         |                   |
|                            | Vegetation<br>Ice hockey                | 0.72          | 0.64  | 0.70         | 0.72<br>0.71 |                   |
|                            | Financial news anchor                   | 0.71          | 0.70  | 0.80         | 0.71         |                   |
|                            | Baseball                                | 0.54          | 0.70  | 0.47         | 0.54         |                   |
|                            | Building                                | 0.53          | 0.46  | 0.43         | 0.53         |                   |
|                            | Road                                    | <u>7</u>      | 0.53  | 0.51         | 0.51         |                   |
|                            | American football                       | 0.46          | 0.18  | 0.17         | 0.46         |                   |
|                            | Boat                                    | 0.42          | 0.38  | 0.37         | 0.37<br>0.31 |                   |
|                            | Physical violence<br>Basket scored      | 0.17          | 0.25  | 0.31         | 0.31         |                   |
|                            | Animal                                  | 0.37          | 0.26  | 0.26         | 0.26         |                   |
|                            | Bill Clinton                            | 0.26          | 0.35  | 0.37         | 0.26         |                   |
|                            | Golf                                    | 0.24          | 0.19  | 0.06         | 0.24         |                   |
|                            | Beach                                   | 0.13          | 0.12  | 0.12         | 0.12         |                   |
|                            | Madeleine Albright<br>Airplane take off | 0.12          | 0.05  | 0.04         | 0.12<br>0.08 |                   |
|                            | Bicycle                                 | 0.09          | 0.08  | 0.08         | 0.08         |                   |
|                            | Train                                   | 0.07          | 0.00  | 0.03         | 0.03         |                   |
|                            | Soccer                                  | 0.01          | 0.01  | 0.00         | 0.01         | 82                |
|                            | Mean                                    | 0.51          | 0.53  | 0.54         | 0.57         | - / <sup>82</sup> |