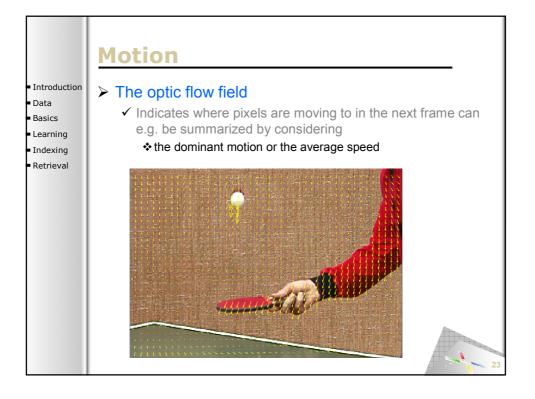

**SAMT 2006** 

SAMT 2006

|                            | 6                                       |               |       |              |              |                   |
|----------------------------|-----------------------------------------|---------------|-------|--------------|--------------|-------------------|
|                            | Sema                                    | <u>I DITR</u> | ath   | inaer        | result       |                   |
|                            |                                         |               |       |              | pre          | cision@100        |
| Introduction               |                                         | Content       | Style | Context      | Pathfinder   | •                 |
| Data                       | News subject monologue                  | 0.55          | 1.00  | 1.00         | 1.00         |                   |
|                            | Weather news                            | 1.00          | 1.00  | 1.00         | 1.00         |                   |
| <ul> <li>Basics</li> </ul> | News anchor<br>Overlayed text           | 0.84          | 0.99  | 0.99         | 0.99<br>0.99 |                   |
| Learning                   | Sporting event                          | 0.34          | 0.99  | 0.93         | 0.99         |                   |
|                            | Studio setting                          | 0.95          | 0.96  | 0.98         | 0.98         |                   |
| Indexing                   | Graphics                                | 0.92          | 0.90  | 0.91         | 0.91         |                   |
| Retrieval                  | People<br>Outdoor                       | 0.73          | 0.78  | 0.91<br>0.90 | 0.91<br>0.90 |                   |
|                            | Stock quotes                            | 0.89          | 0.77  | 0.77         | 0.89         |                   |
|                            | People walking                          | 0.65          | 0.72  | 0.83         | 0.83         |                   |
|                            | Car                                     | 0.63          | 0.81  | 0.75         | 0.75         |                   |
|                            | Cartoon                                 | 0.71          | 0.69  | 0.75         | 0.75         |                   |
|                            | Vegetation<br>Ice hockey                | 0.72          | 0.64  | 0.70         | 0.72<br>0.71 |                   |
|                            | Financial news anchor                   | 0.71          | 0.70  | 0.80         | 0.71         |                   |
|                            | Baseball                                | 0.54          | 0.70  | 0.47         | 0.54         |                   |
|                            | Building                                | 0.53          | 0.46  | 0.43         | 0.53         |                   |
|                            | Road                                    | <u>7</u>      | 0.53  | 0.51         | 0.51         |                   |
|                            | American football                       | 0.46          | 0.18  | 0.17         | 0.46         |                   |
|                            | Boat                                    | 0.42          | 0.38  | 0.37         | 0.37<br>0.31 |                   |
|                            | Physical violence<br>Basket scored      | 0.17          | 0.25  | 0.31         | 0.31         |                   |
|                            | Animal                                  | 0.37          | 0.26  | 0.26         | 0.26         |                   |
|                            | Bill Clinton                            | 0.26          | 0.35  | 0.37         | 0.26         |                   |
|                            | Golf                                    | 0.24          | 0.19  | 0.06         | 0.24         |                   |
|                            | Beach                                   | 0.13          | 0.12  | 0.12         | 0.12         |                   |
|                            | Madeleine Albright<br>Airplane take off | 0.12          | 0.05  | 0.04         | 0.12<br>0.08 |                   |
|                            | Bicycle                                 | 0.09          | 0.08  | 0.08         | 0.08         |                   |
|                            | Train                                   | 0.07          | 0.00  | 0.03         | 0.03         |                   |
|                            | Soccer                                  | 0.01          | 0.01  | 0.00         | 0.01         | 82                |
|                            | Mean                                    | 0.51          | 0.53  | 0.54         | 0.57         | - / <sup>82</sup> |