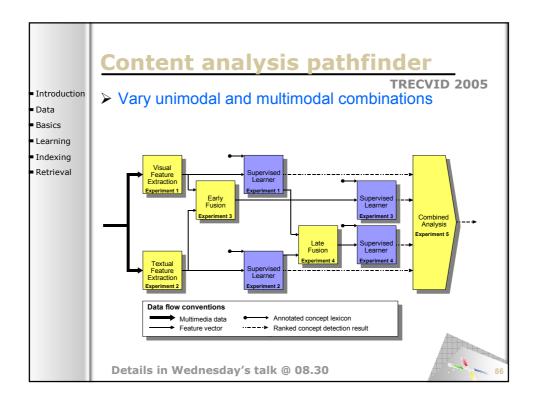

**SAMT 2006** 

SAMT 2006

|                            | 6                                       |               |       |              |              |                   |
|----------------------------|-----------------------------------------|---------------|-------|--------------|--------------|-------------------|
|                            | Sema                                    | <u>I DITR</u> | ath   | inaer        | result       |                   |
|                            |                                         |               |       |              | pre          | cision@100        |
| Introduction               |                                         | Content       | Style | Context      | Pathfinder   | •                 |
| Data                       | News subject monologue                  | 0.55          | 1.00  | 1.00         | 1.00         |                   |
|                            | Weather news                            | 1.00          | 1.00  | 1.00         | 1.00         |                   |
| <ul> <li>Basics</li> </ul> | News anchor<br>Overlayed text           | 0.84          | 0.99  | 0.99         | 0.99<br>0.99 |                   |
| Learning                   | Sporting event                          | 0.34          | 0.99  | 0.93         | 0.99         |                   |
|                            | Studio setting                          | 0.95          | 0.96  | 0.98         | 0.98         |                   |
| Indexing                   | Graphics                                | 0.92          | 0.90  | 0.91         | 0.91         |                   |
| Retrieval                  | People<br>Outdoor                       | 0.73          | 0.78  | 0.91<br>0.90 | 0.91<br>0.90 |                   |
|                            | Stock quotes                            | 0.89          | 0.77  | 0.77         | 0.89         |                   |
|                            | People walking                          | 0.65          | 0.72  | 0.83         | 0.83         |                   |
|                            | Car                                     | 0.63          | 0.81  | 0.75         | 0.75         |                   |
|                            | Cartoon                                 | 0.71          | 0.69  | 0.75         | 0.75         |                   |
|                            | Vegetation<br>Ice hockey                | 0.72          | 0.64  | 0.70         | 0.72<br>0.71 |                   |
|                            | Financial news anchor                   | 0.71          | 0.70  | 0.80         | 0.71         |                   |
|                            | Baseball                                | 0.54          | 0.70  | 0.47         | 0.54         |                   |
|                            | Building                                | 0.53          | 0.46  | 0.43         | 0.53         |                   |
|                            | Road                                    | <u>7</u>      | 0.53  | 0.51         | 0.51         |                   |
|                            | American football                       | 0.46          | 0.18  | 0.17         | 0.46         |                   |
|                            | Boat                                    | 0.42          | 0.38  | 0.37         | 0.37<br>0.31 |                   |
|                            | Physical violence<br>Basket scored      | 0.17          | 0.25  | 0.31         | 0.31         |                   |
|                            | Animal                                  | 0.37          | 0.26  | 0.26         | 0.26         |                   |
|                            | Bill Clinton                            | 0.26          | 0.35  | 0.37         | 0.26         |                   |
|                            | Golf                                    | 0.24          | 0.19  | 0.06         | 0.24         |                   |
|                            | Beach                                   | 0.13          | 0.12  | 0.12         | 0.12         |                   |
|                            | Madeleine Albright<br>Airplane take off | 0.12          | 0.05  | 0.04         | 0.12<br>0.08 |                   |
|                            | Bicycle                                 | 0.09          | 0.08  | 0.08         | 0.08         |                   |
|                            | Train                                   | 0.07          | 0.00  | 0.03         | 0.03         |                   |
|                            | Soccer                                  | 0.01          | 0.01  | 0.00         | 0.01         | 82                |
|                            | Mean                                    | 0.51          | 0.53  | 0.54         | 0.57         | - / <sup>82</sup> |