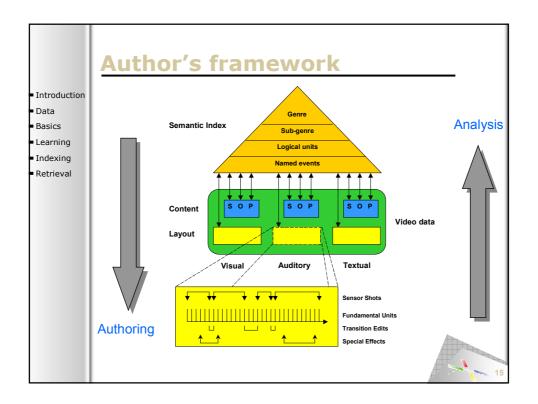

**SAMT 2006** 

SAMT 2006

|                            | 6                                       |               |       |              |              |                   |
|----------------------------|-----------------------------------------|---------------|-------|--------------|--------------|-------------------|
|                            | Sema                                    | <u>I DITR</u> | ath   | inaer        | result       |                   |
|                            |                                         |               |       |              | pre          | cision@100        |
| Introduction               |                                         | Content       | Style | Context      | Pathfinder   | •                 |
| Data                       | News subject monologue                  | 0.55          | 1.00  | 1.00         | 1.00         |                   |
|                            | Weather news                            | 1.00          | 1.00  | 1.00         | 1.00         |                   |
| <ul> <li>Basics</li> </ul> | News anchor<br>Overlayed text           | 0.84          | 0.99  | 0.99         | 0.99<br>0.99 |                   |
| Learning                   | Sporting event                          | 0.34          | 0.99  | 0.93         | 0.99         |                   |
|                            | Studio setting                          | 0.95          | 0.96  | 0.98         | 0.98         |                   |
| Indexing                   | Graphics                                | 0.92          | 0.90  | 0.91         | 0.91         |                   |
| Retrieval                  | People<br>Outdoor                       | 0.73          | 0.78  | 0.91<br>0.90 | 0.91<br>0.90 |                   |
|                            | Stock quotes                            | 0.89          | 0.77  | 0.77         | 0.89         |                   |
|                            | People walking                          | 0.65          | 0.72  | 0.83         | 0.83         |                   |
|                            | Car                                     | 0.63          | 0.81  | 0.75         | 0.75         |                   |
|                            | Cartoon                                 | 0.71          | 0.69  | 0.75         | 0.75         |                   |
|                            | Vegetation<br>Ice hockey                | 0.72          | 0.64  | 0.70         | 0.72<br>0.71 |                   |
|                            | Financial news anchor                   | 0.71          | 0.70  | 0.80         | 0.71         |                   |
|                            | Baseball                                | 0.54          | 0.70  | 0.47         | 0.54         |                   |
|                            | Building                                | 0.53          | 0.46  | 0.43         | 0.53         |                   |
|                            | Road                                    | <u>7</u>      | 0.53  | 0.51         | 0.51         |                   |
|                            | American football                       | 0.46          | 0.18  | 0.17         | 0.46         |                   |
|                            | Boat                                    | 0.42          | 0.38  | 0.37         | 0.37<br>0.31 |                   |
|                            | Physical violence<br>Basket scored      | 0.17          | 0.25  | 0.31         | 0.31         |                   |
|                            | Animal                                  | 0.37          | 0.26  | 0.26         | 0.26         |                   |
|                            | Bill Clinton                            | 0.26          | 0.35  | 0.37         | 0.26         |                   |
|                            | Golf                                    | 0.24          | 0.19  | 0.06         | 0.24         |                   |
|                            | Beach                                   | 0.13          | 0.12  | 0.12         | 0.12         |                   |
|                            | Madeleine Albright<br>Airplane take off | 0.12          | 0.05  | 0.04         | 0.12<br>0.08 |                   |
|                            | Bicycle                                 | 0.09          | 0.08  | 0.08         | 0.08         |                   |
|                            | Train                                   | 0.07          | 0.00  | 0.03         | 0.03         |                   |
|                            | Soccer                                  | 0.01          | 0.01  | 0.00         | 0.01         | 82                |
|                            | Mean                                    | 0.51          | 0.53  | 0.54         | 0.57         | - / <sup>82</sup> |