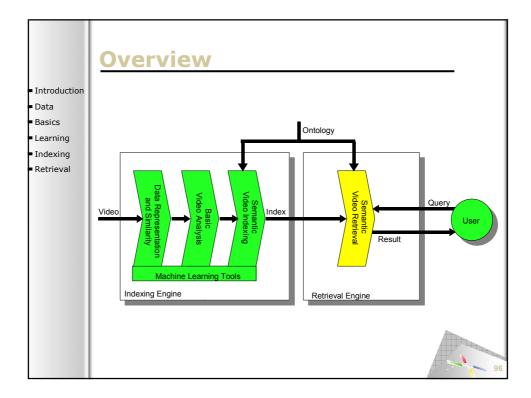

0.12         |                   |
|                            | Madeleine Albright<br>Airplane take off | 0.12          | 0.05  | 0.04         | 0.12<br>0.08 |                   |
|                            | Bicycle                                 | 0.09          | 0.08  | 0.08         | 0.08         |                   |
|                            | Train                                   | 0.07          | 0.00  | 0.03         | 0.03         |                   |
|                            | Soccer                                  | 0.01          | 0.01  | 0.00         | 0.01         | 82                |
|                            | Mean                                    | 0.51          | 0.53  | 0.54         | 0.57         | - / <sup>82</sup> |