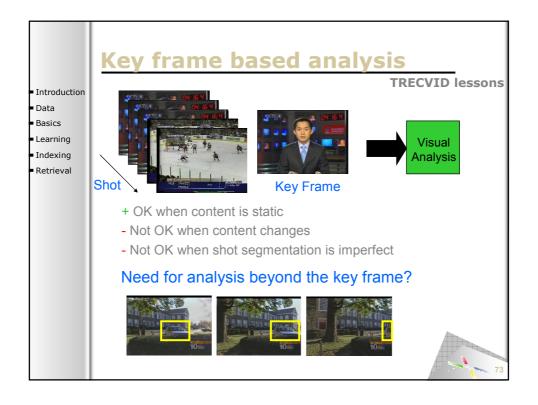

**SAMT 2006** 

SAMT 2006

|                            | 6                                       |               |       |              |              |                   |
|----------------------------|-----------------------------------------|---------------|-------|--------------|--------------|-------------------|
|                            | Sema                                    | <u>I DITR</u> | ath   | inaer        | result       |                   |
|                            |                                         |               |       |              | pre          | cision@100        |
| Introduction               |                                         | Content       | Style | Context      | Pathfinder   | •                 |
| Data                       | News subject monologue                  | 0.55          | 1.00  | 1.00         | 1.00         |                   |
|                            | Weather news                            | 1.00          | 1.00  | 1.00         | 1.00         |                   |
| <ul> <li>Basics</li> </ul> | News anchor<br>Overlayed text           | 0.84          | 0.99  | 0.99         | 0.99<br>0.99 |                   |
| Learning                   | Sporting event                          | 0.34          | 0.99  | 0.93         | 0.99         |                   |
|                            | Studio setting                          | 0.95          | 0.96  | 0.98         | 0.98         |                   |
| Indexing                   | Graphics                                | 0.92          | 0.90  | 0.91         | 0.91         |                   |
| Retrieval                  | People<br>Outdoor                       | 0.73          | 0.78  | 0.91<br>0.90 | 0.91<br>0.90 |                   |
|                            | Stock quotes                            | 0.89          | 0.77  | 0.77         | 0.89         |                   |
|                            | People walking                          | 0.65          | 0.72  | 0.83         | 0.83         |                   |
|                            | Car                                     | 0.63          | 0.81  | 0.75         | 0.75         |                   |
|                            | Cartoon                                 | 0.71          | 0.69  | 0.75         | 0.75         |                   |
|                            | Vegetation<br>Ice hockey                | 0.72          | 0.64  | 0.70         | 0.72<br>0.71 |                   |
|                            | Financial news anchor                   | 0.71          | 0.70  | 0.80         | 0.71         |                   |
|                            | Baseball                                | 0.54          | 0.70  | 0.47         | 0.54         |                   |
|                            | Building                                | 0.53          | 0.46  | 0.43         | 0.53         |                   |
|                            | Road                                    | <u>7</u>      | 0.53  | 0.51         | 0.51         |                   |
|                            | American football                       | 0.46          | 0.18  | 0.17         | 0.46         |                   |
|                            | Boat                                    | 0.42          | 0.38  | 0.37         | 0.37<br>0.31 |                   |
|                            | Physical violence<br>Basket scored      | 0.17          | 0.25  | 0.31         | 0.31         |                   |
|                            | Animal                                  | 0.37          | 0.26  | 0.26         | 0.26         |                   |
|                            | Bill Clinton                            | 0.26          | 0.35  | 0.37         | 0.26         |                   |
|                            | Golf                                    | 0.24          | 0.19  | 0.06         | 0.24         |                   |
|                            | Beach                                   | 0.13          | 0.12  | 0.12         | 0.12         |                   |
|                            | Madeleine Albright<br>Airplane take off | 0.12          | 0.05  | 0.04         | 0.12<br>0.08 |                   |
|                            | Bicycle                                 | 0.09          | 0.08  | 0.08         | 0.08         |                   |
|                            | Train                                   | 0.07          | 0.00  | 0.03         | 0.03         |                   |
|                            | Soccer                                  | 0.01          | 0.01  | 0.00         | 0.01         | 82                |
|                            | Mean                                    | 0.51          | 0.53  | 0.54         | 0.57         | - / <sup>82</sup> |