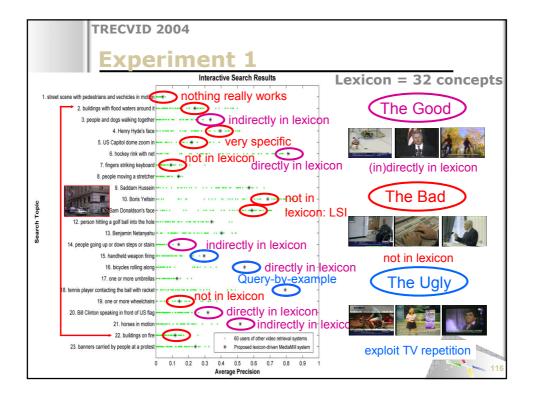

| Madeleine Albright<br>Airplane take off | 0.12          | 0.05  | 0.04         | 0.12<br>0.08 |                   |
|                            | Bicycle                                 | 0.09          | 0.08  | 0.08         | 0.08         |                   |
|                            | Train                                   | 0.07          | 0.00  | 0.03         | 0.03         |                   |
|                            | Soccer                                  | 0.01          | 0.01  | 0.00         | 0.01         | 82                |
|                            | Mean                                    | 0.51          | 0.53  | 0.54         | 0.57         | - / <sup>82</sup> |