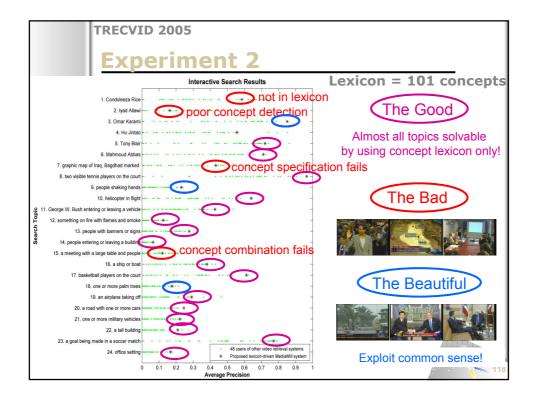

| Madeleine Albright<br>Airplane take off | 0.12          | 0.05  | 0.04         | 0.12<br>0.08 |                   |
|                            | Bicycle                                 | 0.09          | 0.08  | 0.08         | 0.08         |                   |
|                            | Train                                   | 0.07          | 0.00  | 0.03         | 0.03         |                   |
|                            | Soccer                                  | 0.01          | 0.01  | 0.00         | 0.01         | 82                |
|                            | Mean                                    | 0.51          | 0.53  | 0.54         | 0.57         | - / <sup>82</sup> |