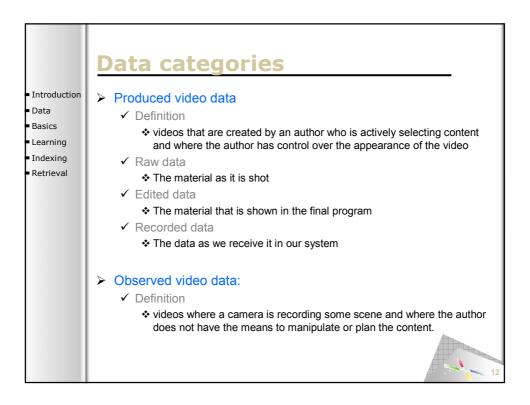

**SAMT 2006** 

SAMT 2006

|                            | 6                                       |               |       |              |              |                   |
|----------------------------|-----------------------------------------|---------------|-------|--------------|--------------|-------------------|
|                            | Sema                                    | <u>I DITR</u> | ath   | inaer        | result       |                   |
|                            |                                         |               |       |              | pre          | cision@100        |
| Introduction               |                                         | Content       | Style | Context      | Pathfinder   | •                 |
| Data                       | News subject monologue                  | 0.55          | 1.00  | 1.00         | 1.00         |                   |
|                            | Weather news                            | 1.00          | 1.00  | 1.00         | 1.00         |                   |
| <ul> <li>Basics</li> </ul> | News anchor<br>Overlayed text           | 0.84          | 0.99  | 0.99         | 0.99<br>0.99 |                   |
| Learning                   | Sporting event                          | 0.34          | 0.99  | 0.93         | 0.99         |                   |
|                            | Studio setting                          | 0.95          | 0.96  | 0.98         | 0.98         |                   |
| Indexing                   | Graphics                                | 0.92          | 0.90  | 0.91         | 0.91         |                   |
| Retrieval                  | People<br>Outdoor                       | 0.73          | 0.78  | 0.91<br>0.90 | 0.91<br>0.90 |                   |
|                            | Stock quotes                            | 0.89          | 0.77  | 0.77         | 0.89         |                   |
|                            | People walking                          | 0.65          | 0.72  | 0.83         | 0.83         |                   |
|                            | Car                                     | 0.63          | 0.81  | 0.75         | 0.75         |                   |
|                            | Cartoon                                 | 0.71          | 0.69  | 0.75         | 0.75         |                   |
|                            | Vegetation<br>Ice hockey                | 0.72          | 0.64  | 0.70         | 0.72<br>0.71 |                   |
|                            | Financial news anchor                   | 0.71          | 0.70  | 0.80         | 0.71         |                   |
|                            | Baseball                                | 0.54          | 0.70  | 0.47         | 0.54         |                   |
|                            | Building                                | 0.53          | 0.46  | 0.43         | 0.53         |                   |
|                            | Road                                    | <u>7</u>      | 0.53  | 0.51         | 0.51         |                   |
|                            | American football                       | 0.46          | 0.18  | 0.17         | 0.46         |                   |
|                            | Boat                                    | 0.42          | 0.38  | 0.37         | 0.37<br>0.31 |                   |
|                            | Physical violence<br>Basket scored      | 0.17          | 0.25  | 0.31         | 0.31         |                   |
|                            | Animal                                  | 0.37          | 0.26  | 0.26         | 0.26         |                   |
|                            | Bill Clinton                            | 0.26          | 0.35  | 0.37         | 0.26         |                   |
|                            | Golf                                    | 0.24          | 0.19  | 0.06         | 0.24         |                   |
|                            | Beach                                   | 0.13          | 0.12  | 0.12         | 0.12         |                   |
|                            | Madeleine Albright<br>Airplane take off | 0.12          | 0.05  | 0.04         | 0.12<br>0.08 |                   |
|                            | Bicycle                                 | 0.09          | 0.08  | 0.08         | 0.08         |                   |
|                            | Train                                   | 0.07          | 0.00  | 0.03         | 0.03         |                   |
|                            | Soccer                                  | 0.01          | 0.01  | 0.00         | 0.01         | 82                |
|                            | Mean                                    | 0.51          | 0.53  | 0.54         | 0.57         | - / <sup>82</sup> |