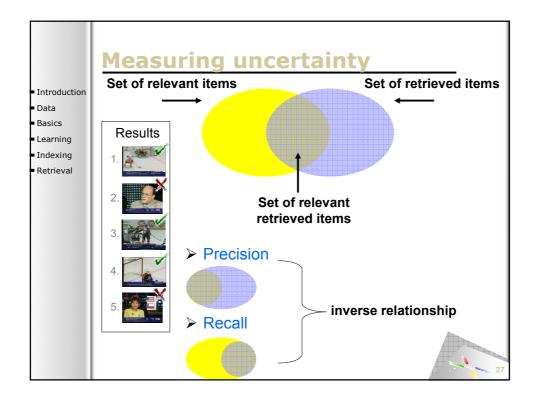

**SAMT 2006** 

SAMT 2006

|                            | 6                                       |               |       |              |              |                   |
|----------------------------|-----------------------------------------|---------------|-------|--------------|--------------|-------------------|
|                            | Sema                                    | <u>I DITR</u> | ath   | inaer        | result       |                   |
|                            |                                         |               |       |              | pre          | cision@100        |
| Introduction               |                                         | Content       | Style | Context      | Pathfinder   | •                 |
| Data                       | News subject monologue                  | 0.55          | 1.00  | 1.00         | 1.00         |                   |
|                            | Weather news                            | 1.00          | 1.00  | 1.00         | 1.00         |                   |
| <ul> <li>Basics</li> </ul> | News anchor<br>Overlayed text           | 0.84          | 0.99  | 0.99         | 0.99<br>0.99 |                   |
| Learning                   | Sporting event                          | 0.34          | 0.99  | 0.93         | 0.99         |                   |
|                            | Studio setting                          | 0.95          | 0.96  | 0.98         | 0.98         |                   |
| Indexing                   | Graphics                                | 0.92          | 0.90  | 0.91         | 0.91         |                   |
| Retrieval                  | People<br>Outdoor                       | 0.73          | 0.78  | 0.91<br>0.90 | 0.91<br>0.90 |                   |
|                            | Stock quotes                            | 0.89          | 0.77  | 0.77         | 0.89         |                   |
|                            | People walking                          | 0.65          | 0.72  | 0.83         | 0.83         |                   |
|                            | Car                                     | 0.63          | 0.81  | 0.75         | 0.75         |                   |
|                            | Cartoon                                 | 0.71          | 0.69  | 0.75         | 0.75         |                   |
|                            | Vegetation<br>Ice hockey                | 0.72          | 0.64  | 0.70         | 0.72<br>0.71 |                   |
|                            | Financial news anchor                   | 0.71          | 0.70  | 0.80         | 0.71         |                   |
|                            | Baseball                                | 0.54          | 0.70  | 0.47         | 0.54         |                   |
|                            | Building                                | 0.53          | 0.46  | 0.43         | 0.53         |                   |
|                            | Road                                    | <u>7</u>      | 0.53  | 0.51         | 0.51         |                   |
|                            | American football                       | 0.46          | 0.18  | 0.17         | 0.46         |                   |
|                            | Boat                                    | 0.42          | 0.38  | 0.37         | 0.37<br>0.31 |                   |
|                            | Physical violence<br>Basket scored      | 0.17          | 0.25  | 0.31         | 0.31         |                   |
|                            | Animal                                  | 0.37          | 0.26  | 0.26         | 0.26         |                   |
|                            | Bill Clinton                            | 0.26          | 0.35  | 0.37         | 0.26         |                   |
|                            | Golf                                    | 0.24          | 0.19  | 0.06         | 0.24         |                   |
|                            | Beach                                   | 0.13          | 0.12  | 0.12         | 0.12         |                   |
|                            | Madeleine Albright<br>Airplane take off | 0.12          | 0.05  | 0.04         | 0.12<br>0.08 |                   |
|                            | Bicycle                                 | 0.09          | 0.08  | 0.08         | 0.08         |                   |
|                            | Train                                   | 0.07          | 0.00  | 0.03         | 0.03         |                   |
|                            | Soccer                                  | 0.01          | 0.01  | 0.00         | 0.01         | 82                |
|                            | Mean                                    | 0.51          | 0.53  | 0.54         | 0.57         | - / <sup>82</sup> |