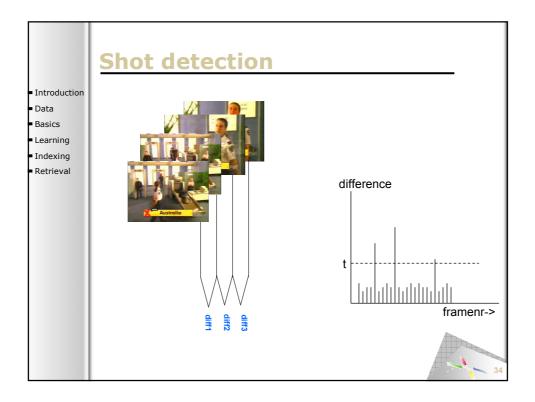

**SAMT 2006** 

SAMT 2006

|                            | 6                                       |               |       |              |              |                   |
|----------------------------|-----------------------------------------|---------------|-------|--------------|--------------|-------------------|
|                            | Sema                                    | <u>I DITR</u> | ath   | inaer        | result       |                   |
|                            |                                         |               |       |              | pre          | cision@100        |
| Introduction               |                                         | Content       | Style | Context      | Pathfinder   | •                 |
| Data                       | News subject monologue                  | 0.55          | 1.00  | 1.00         | 1.00         |                   |
|                            | Weather news                            | 1.00          | 1.00  | 1.00         | 1.00         |                   |
| <ul> <li>Basics</li> </ul> | News anchor<br>Overlayed text           | 0.84          | 0.99  | 0.99         | 0.99<br>0.99 |                   |
| Learning                   | Sporting event                          | 0.34          | 0.99  | 0.93         | 0.99         |                   |
|                            | Studio setting                          | 0.95          | 0.96  | 0.98         | 0.98         |                   |
| Indexing                   | Graphics                                | 0.92          | 0.90  | 0.91         | 0.91         |                   |
| Retrieval                  | People<br>Outdoor                       | 0.73          | 0.78  | 0.91<br>0.90 | 0.91<br>0.90 |                   |
|                            | Stock quotes                            | 0.89          | 0.77  | 0.77         | 0.89         |                   |
|                            | People walking                          | 0.65          | 0.72  | 0.83         | 0.83         |                   |
|                            | Car                                     | 0.63          | 0.81  | 0.75         | 0.75         |                   |
|                            | Cartoon                                 | 0.71          | 0.69  | 0.75         | 0.75         |                   |
|                            | Vegetation<br>Ice hockey                | 0.72          | 0.64  | 0.70         | 0.72<br>0.71 |                   |
|                            | Financial news anchor                   | 0.71          | 0.70  | 0.80         | 0.71         |                   |
|                            | Baseball                                | 0.54          | 0.70  | 0.47         | 0.54         |                   |
|                            | Building                                | 0.53          | 0.46  | 0.43         | 0.53         |                   |
|                            | Road                                    | <u>7</u>      | 0.53  | 0.51         | 0.51         |                   |
|                            | American football                       | 0.46          | 0.18  | 0.17         | 0.46         |                   |
|                            | Boat                                    | 0.42          | 0.38  | 0.37         | 0.37<br>0.31 |                   |
|                            | Physical violence<br>Basket scored      | 0.17          | 0.25  | 0.31         | 0.31         |                   |
|                            | Animal                                  | 0.37          | 0.26  | 0.26         | 0.26         |                   |
|                            | Bill Clinton                            | 0.26          | 0.35  | 0.37         | 0.26         |                   |
|                            | Golf                                    | 0.24          | 0.19  | 0.06         | 0.24         |                   |
|                            | Beach                                   | 0.13          | 0.12  | 0.12         | 0.12         |                   |
|                            | Madeleine Albright<br>Airplane take off | 0.12          | 0.05  | 0.04         | 0.12<br>0.08 |                   |
|                            | Bicycle                                 | 0.09          | 0.08  | 0.08         | 0.08         |                   |
|                            | Train                                   | 0.07          | 0.00  | 0.03         | 0.03         |                   |
|                            | Soccer                                  | 0.01          | 0.01  | 0.00         | 0.01         | 82                |
|                            | Mean                                    | 0.51          | 0.53  | 0.54         | 0.57         | - / <sup>82</sup> |