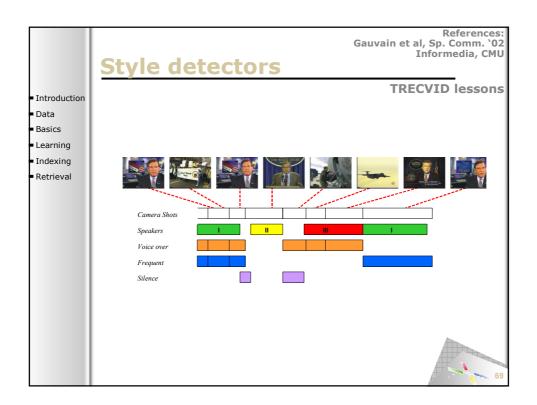

**SAMT 2006** 

SAMT 2006

|                            | 6                                       |               |       |              |              |                   |
|----------------------------|-----------------------------------------|---------------|-------|--------------|--------------|-------------------|
|                            | Sema                                    | <u>I DITR</u> | ath   | inaer        | result       |                   |
|                            |                                         |               |       |              | pre          | cision@100        |
| Introduction               |                                         | Content       | Style | Context      | Pathfinder   | •                 |
| Data                       | News subject monologue                  | 0.55          | 1.00  | 1.00         | 1.00         |                   |
|                            | Weather news                            | 1.00          | 1.00  | 1.00         | 1.00         |                   |
| <ul> <li>Basics</li> </ul> | News anchor<br>Overlayed text           | 0.84          | 0.99  | 0.99         | 0.99<br>0.99 |                   |
| Learning                   | Sporting event                          | 0.34          | 0.99  | 0.93         | 0.99         |                   |
|                            | Studio setting                          | 0.95          | 0.96  | 0.98         | 0.98         |                   |
| Indexing                   | Graphics                                | 0.92          | 0.90  | 0.91         | 0.91         |                   |
| Retrieval                  | People<br>Outdoor                       | 0.73          | 0.78  | 0.91<br>0.90 | 0.91<br>0.90 |                   |
|                            | Stock quotes                            | 0.89          | 0.77  | 0.77         | 0.89         |                   |
|                            | People walking                          | 0.65          | 0.72  | 0.83         | 0.83         |                   |
|                            | Car                                     | 0.63          | 0.81  | 0.75         | 0.75         |                   |
|                            | Cartoon                                 | 0.71          | 0.69  | 0.75         | 0.75         |                   |
|                            | Vegetation<br>Ice hockey                | 0.72          | 0.64  | 0.70         | 0.72<br>0.71 |                   |
|                            | Financial news anchor                   | 0.71          | 0.70  | 0.80         | 0.71         |                   |
|                            | Baseball                                | 0.54          | 0.70  | 0.47         | 0.54         |                   |
|                            | Building                                | 0.53          | 0.46  | 0.43         | 0.53         |                   |
|                            | Road                                    | <u>7</u>      | 0.53  | 0.51         | 0.51         |                   |
|                            | American football                       | 0.46          | 0.18  | 0.17         | 0.46         |                   |
|                            | Boat                                    | 0.42          | 0.38  | 0.37         | 0.37<br>0.31 |                   |
|                            | Physical violence<br>Basket scored      | 0.17          | 0.25  | 0.31         | 0.31         |                   |
|                            | Animal                                  | 0.37          | 0.26  | 0.26         | 0.26         |                   |
|                            | Bill Clinton                            | 0.26          | 0.35  | 0.37         | 0.26         |                   |
|                            | Golf                                    | 0.24          | 0.19  | 0.06         | 0.24         |                   |
|                            | Beach                                   | 0.13          | 0.12  | 0.12         | 0.12         |                   |
|                            | Madeleine Albright<br>Airplane take off | 0.12          | 0.05  | 0.04         | 0.12<br>0.08 |                   |
|                            | Bicycle                                 | 0.09          | 0.08  | 0.08         | 0.08         |                   |
|                            | Train                                   | 0.07          | 0.00  | 0.03         | 0.03         |                   |
|                            | Soccer                                  | 0.01          | 0.01  | 0.00         | 0.01         | 82                |
|                            | Mean                                    | 0.51          | 0.53  | 0.54         | 0.57         | - / <sup>82</sup> |