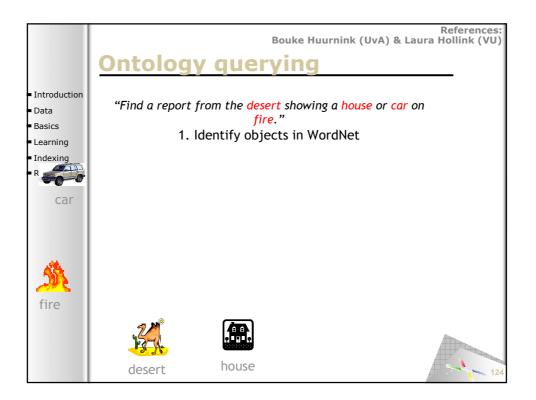

**SAMT 2006** 

SAMT 2006

|                            | 6                                       |               |       |              |              |                   |
|----------------------------|-----------------------------------------|---------------|-------|--------------|--------------|-------------------|
|                            | Sema                                    | <u>I DITR</u> | ath   | inaer        | result       |                   |
|                            |                                         |               |       |              | pre          | cision@100        |
| Introduction               |                                         | Content       | Style | Context      | Pathfinder   | •                 |
| Data                       | News subject monologue                  | 0.55          | 1.00  | 1.00         | 1.00         |                   |
|                            | Weather news                            | 1.00          | 1.00  | 1.00         | 1.00         |                   |
| <ul> <li>Basics</li> </ul> | News anchor<br>Overlayed text           | 0.84          | 0.99  | 0.99         | 0.99<br>0.99 |                   |
| Learning                   | Sporting event                          | 0.34          | 0.99  | 0.93         | 0.99         |                   |
|                            | Studio setting                          | 0.95          | 0.96  | 0.98         | 0.98         |                   |
| Indexing                   | Graphics                                | 0.92          | 0.90  | 0.91         | 0.91         |                   |
| Retrieval                  | People<br>Outdoor                       | 0.73          | 0.78  | 0.91<br>0.90 | 0.91<br>0.90 |                   |
|                            | Stock quotes                            | 0.89          | 0.77  | 0.77         | 0.89         |                   |
|                            | People walking                          | 0.65          | 0.72  | 0.83         | 0.83         |                   |
|                            | Car                                     | 0.63          | 0.81  | 0.75         | 0.75         |                   |
|                            | Cartoon                                 | 0.71          | 0.69  | 0.75         | 0.75         |                   |
|                            | Vegetation<br>Ice hockey                | 0.72          | 0.64  | 0.70         | 0.72<br>0.71 |                   |
|                            | Financial news anchor                   | 0.71          | 0.70  | 0.80         | 0.71         |                   |
|                            | Baseball                                | 0.54          | 0.70  | 0.47         | 0.54         |                   |
|                            | Building                                | 0.53          | 0.46  | 0.43         | 0.53         |                   |
|                            | Road                                    | <u>7</u>      | 0.53  | 0.51         | 0.51         |                   |
|                            | American football                       | 0.46          | 0.18  | 0.17         | 0.46         |                   |
|                            | Boat                                    | 0.42          | 0.38  | 0.37         | 0.37<br>0.31 |                   |
|                            | Physical violence<br>Basket scored      | 0.17          | 0.25  | 0.31         | 0.31         |                   |
|                            | Animal                                  | 0.37          | 0.26  | 0.26         | 0.26         |                   |
|                            | Bill Clinton                            | 0.26          | 0.35  | 0.37         | 0.26         |                   |
|                            | Golf                                    | 0.24          | 0.19  | 0.06         | 0.24         |                   |
|                            | Beach                                   | 0.13          | 0.12  | 0.12         | 0.12         |                   |
|                            | Madeleine Albright<br>Airplane take off | 0.12          | 0.05  | 0.04         | 0.12<br>0.08 |                   |
|                            | Bicycle                                 | 0.09          | 0.08  | 0.08         | 0.08         |                   |
|                            | Train                                   | 0.07          | 0.00  | 0.03         | 0.03         |                   |
|                            | Soccer                                  | 0.01          | 0.01  | 0.00         | 0.01         | 82                |
|                            | Mean                                    | 0.51          | 0.53  | 0.54         | 0.57         | - / <sup>82</sup> |