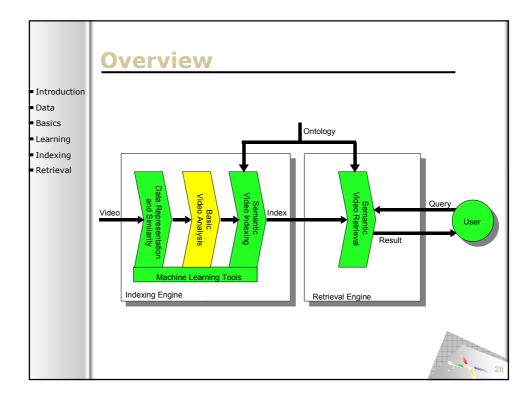

**SAMT 2006** 

SAMT 2006

|                            | 6                                       |               |       |              |              |                   |
|----------------------------|-----------------------------------------|---------------|-------|--------------|--------------|-------------------|
|                            | Sema                                    | <u>I DITR</u> | ath   | inaer        | result       |                   |
|                            |                                         |               |       |              | pre          | cision@100        |
| Introduction               |                                         | Content       | Style | Context      | Pathfinder   | •                 |
| Data                       | News subject monologue                  | 0.55          | 1.00  | 1.00         | 1.00         |                   |
|                            | Weather news                            | 1.00          | 1.00  | 1.00         | 1.00         |                   |
| <ul> <li>Basics</li> </ul> | News anchor<br>Overlayed text           | 0.84          | 0.99  | 0.99         | 0.99<br>0.99 |                   |
| Learning                   | Sporting event                          | 0.34          | 0.99  | 0.93         | 0.99         |                   |
|                            | Studio setting                          | 0.95          | 0.96  | 0.98         | 0.98         |                   |
| Indexing                   | Graphics                                | 0.92          | 0.90  | 0.91         | 0.91         |                   |
| Retrieval                  | People<br>Outdoor                       | 0.73          | 0.78  | 0.91<br>0.90 | 0.91<br>0.90 |                   |
|                            | Stock quotes                            | 0.89          | 0.77  | 0.77         | 0.89         |                   |
|                            | People walking                          | 0.65          | 0.72  | 0.83         | 0.83         |                   |
|                            | Car                                     | 0.63          | 0.81  | 0.75         | 0.75         |                   |
|                            | Cartoon                                 | 0.71          | 0.69  | 0.75         | 0.75         |                   |
|                            | Vegetation<br>Ice hockey                | 0.72          | 0.64  | 0.70         | 0.72<br>0.71 |                   |
|                            | Financial news anchor                   | 0.71          | 0.70  | 0.80         | 0.71         |                   |
|                            | Baseball                                | 0.54          | 0.70  | 0.47         | 0.54         |                   |
|                            | Building                                | 0.53          | 0.46  | 0.43         | 0.53         |                   |
|                            | Road                                    | <u>7</u>      | 0.53  | 0.51         | 0.51         |                   |
|                            | American football                       | 0.46          | 0.18  | 0.17         | 0.46         |                   |
|                            | Boat                                    | 0.42          | 0.38  | 0.37         | 0.37<br>0.31 |                   |
|                            | Physical violence<br>Basket scored      | 0.17          | 0.25  | 0.31         | 0.31         |                   |
|                            | Animal                                  | 0.37          | 0.26  | 0.26         | 0.26         |                   |
|                            | Bill Clinton                            | 0.26          | 0.35  | 0.37         | 0.26         |                   |
|                            | Golf                                    | 0.24          | 0.19  | 0.06         | 0.24         |                   |
|                            | Beach                                   | 0.13          | 0.12  | 0.12         | 0.12         |                   |
|                            | Madeleine Albright<br>Airplane take off | 0.12          | 0.05  | 0.04         | 0.12<br>0.08 |                   |
|                            | Bicycle                                 | 0.09          | 0.08  | 0.08         | 0.08         |                   |
|                            | Train                                   | 0.07          | 0.00  | 0.03         | 0.03         |                   |
|                            | Soccer                                  | 0.01          | 0.01  | 0.00         | 0.01         | 82                |
|                            | Mean                                    | 0.51          | 0.53  | 0.54         | 0.57         | - / <sup>82</sup> |