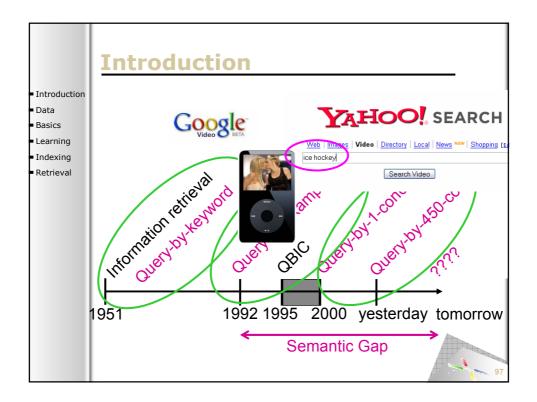

**SAMT 2006** 

SAMT 2006

|                            | 6                                       |               |       |              |              |                   |
|----------------------------|-----------------------------------------|---------------|-------|--------------|--------------|-------------------|
|                            | Sema                                    | <u>I DITR</u> | ath   | inaer        | result       |                   |
|                            |                                         |               |       |              | pre          | cision@100        |
| Introduction               |                                         | Content       | Style | Context      | Pathfinder   | •                 |
| Data                       | News subject monologue                  | 0.55          | 1.00  | 1.00         | 1.00         |                   |
|                            | Weather news                            | 1.00          | 1.00  | 1.00         | 1.00         |                   |
| <ul> <li>Basics</li> </ul> | News anchor<br>Overlayed text           | 0.84          | 0.99  | 0.99         | 0.99<br>0.99 |                   |
| Learning                   | Sporting event                          | 0.34          | 0.99  | 0.93         | 0.99         |                   |
|                            | Studio setting                          | 0.95          | 0.96  | 0.98         | 0.98         |                   |
| Indexing                   | Graphics                                | 0.92          | 0.90  | 0.91         | 0.91         |                   |
| Retrieval                  | People<br>Outdoor                       | 0.73          | 0.78  | 0.91<br>0.90 | 0.91<br>0.90 |                   |
|                            | Stock quotes                            | 0.89          | 0.77  | 0.77         | 0.89         |                   |
|                            | People walking                          | 0.65          | 0.72  | 0.83         | 0.83         |                   |
|                            | Car                                     | 0.63          | 0.81  | 0.75         | 0.75         |                   |
|                            | Cartoon                                 | 0.71          | 0.69  | 0.75         | 0.75         |                   |
|                            | Vegetation<br>Ice hockey                | 0.72          | 0.64  | 0.70         | 0.72<br>0.71 |                   |
|                            | Financial news anchor                   | 0.71          | 0.70  | 0.80         | 0.71         |                   |
|                            | Baseball                                | 0.54          | 0.70  | 0.47         | 0.54         |                   |
|                            | Building                                | 0.53          | 0.46  | 0.43         | 0.53         |                   |
|                            | Road                                    | <u>7</u>      | 0.53  | 0.51         | 0.51         |                   |
|                            | American football                       | 0.46          | 0.18  | 0.17         | 0.46         |                   |
|                            | Boat                                    | 0.42          | 0.38  | 0.37         | 0.37<br>0.31 |                   |
|                            | Physical violence<br>Basket scored      | 0.17          | 0.25  | 0.31         | 0.31         |                   |
|                            | Animal                                  | 0.37          | 0.26  | 0.26         | 0.26         |                   |
|                            | Bill Clinton                            | 0.26          | 0.35  | 0.37         | 0.26         |                   |
|                            | Golf                                    | 0.24          | 0.19  | 0.06         | 0.24         |                   |
|                            | Beach                                   | 0.13          | 0.12  | 0.12         | 0.12         |                   |
|                            | Madeleine Albright<br>Airplane take off | 0.12          | 0.05  | 0.04         | 0.12<br>0.08 |                   |
|                            | Bicycle                                 | 0.09          | 0.08  | 0.08         | 0.08         |                   |
|                            | Train                                   | 0.07          | 0.00  | 0.03         | 0.03         |                   |
|                            | Soccer                                  | 0.01          | 0.01  | 0.00         | 0.01         | 82                |
|                            | Mean                                    | 0.51          | 0.53  | 0.54         | 0.57         | - / <sup>82</sup> |