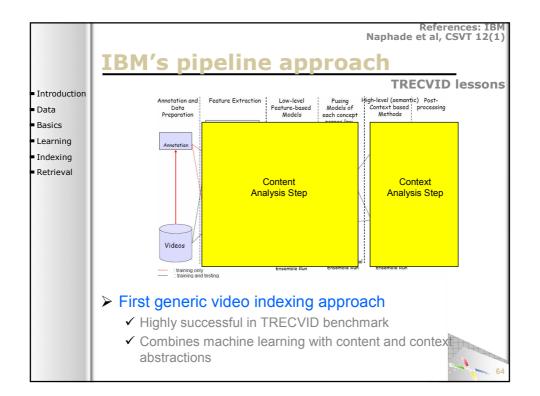

**SAMT 2006** 

SAMT 2006

|                            | 6                                       |               |       |              |              |                   |
|----------------------------|-----------------------------------------|---------------|-------|--------------|--------------|-------------------|
|                            | Sema                                    | <u>I DITR</u> | ath   | inaer        | result       |                   |
|                            |                                         |               |       |              | pre          | cision@100        |
| Introduction               |                                         | Content       | Style | Context      | Pathfinder   | •                 |
| Data                       | News subject monologue                  | 0.55          | 1.00  | 1.00         | 1.00         |                   |
|                            | Weather news                            | 1.00          | 1.00  | 1.00         | 1.00         |                   |
| <ul> <li>Basics</li> </ul> | News anchor<br>Overlayed text           | 0.84          | 0.99  | 0.99         | 0.99<br>0.99 |                   |
| Learning                   | Sporting event                          | 0.34          | 0.99  | 0.93         | 0.99         |                   |
|                            | Studio setting                          | 0.95          | 0.96  | 0.98         | 0.98         |                   |
| Indexing                   | Graphics                                | 0.92          | 0.90  | 0.91         | 0.91         |                   |
| Retrieval                  | People<br>Outdoor                       | 0.73          | 0.78  | 0.91<br>0.90 | 0.91<br>0.90 |                   |
|                            | Stock quotes                            | 0.89          | 0.77  | 0.77         | 0.89         |                   |
|                            | People walking                          | 0.65          | 0.72  | 0.83         | 0.83         |                   |
|                            | Car                                     | 0.63          | 0.81  | 0.75         | 0.75         |                   |
|                            | Cartoon                                 | 0.71          | 0.69  | 0.75         | 0.75         |                   |
|                            | Vegetation<br>Ice hockey                | 0.72          | 0.64  | 0.70         | 0.72<br>0.71 |                   |
|                            | Financial news anchor                   | 0.71          | 0.70  | 0.80         | 0.71         |                   |
|                            | Baseball                                | 0.54          | 0.70  | 0.47         | 0.54         |                   |
|                            | Building                                | 0.53          | 0.46  | 0.43         | 0.53         |                   |
|                            | Road                                    | <u>7</u>      | 0.53  | 0.51         | 0.51         |                   |
|                            | American football                       | 0.46          | 0.18  | 0.17         | 0.46         |                   |
|                            | Boat                                    | 0.42          | 0.38  | 0.37         | 0.37<br>0.31 |                   |
|                            | Physical violence<br>Basket scored      | 0.17          | 0.25  | 0.31         | 0.31         |                   |
|                            | Animal                                  | 0.37          | 0.26  | 0.26         | 0.26         |                   |
|                            | Bill Clinton                            | 0.26          | 0.35  | 0.37         | 0.26         |                   |
|                            | Golf                                    | 0.24          | 0.19  | 0.06         | 0.24         |                   |
|                            | Beach                                   | 0.13          | 0.12  | 0.12         | 0.12         |                   |
|                            | Madeleine Albright<br>Airplane take off | 0.12          | 0.05  | 0.04         | 0.12<br>0.08 |                   |
|                            | Bicycle                                 | 0.09          | 0.08  | 0.08         | 0.08         |                   |
|                            | Train                                   | 0.07          | 0.00  | 0.03         | 0.03         |                   |
|                            | Soccer                                  | 0.01          | 0.01  | 0.00         | 0.01         | 82                |
|                            | Mean                                    | 0.51          | 0.53  | 0.54         | 0.57         | - / <sup>82</sup> |