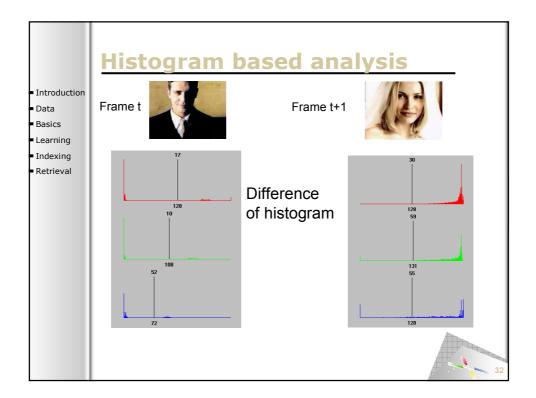

**SAMT 2006** 

SAMT 2006

|                            | 6                                       |               |       |              |              |                   |
|----------------------------|-----------------------------------------|---------------|-------|--------------|--------------|-------------------|
|                            | Sema                                    | <u>I DITR</u> | ath   | inaer        | result       |                   |
|                            |                                         |               |       |              | pre          | cision@100        |
| Introduction               |                                         | Content       | Style | Context      | Pathfinder   | •                 |
| Data                       | News subject monologue                  | 0.55          | 1.00  | 1.00         | 1.00         |                   |
|                            | Weather news                            | 1.00          | 1.00  | 1.00         | 1.00         |                   |
| <ul> <li>Basics</li> </ul> | News anchor<br>Overlayed text           | 0.84          | 0.99  | 0.99         | 0.99<br>0.99 |                   |
| Learning                   | Sporting event                          | 0.34          | 0.99  | 0.93         | 0.99         |                   |
|                            | Studio setting                          | 0.95          | 0.96  | 0.98         | 0.98         |                   |
| Indexing                   | Graphics                                | 0.92          | 0.90  | 0.91         | 0.91         |                   |
| Retrieval                  | People<br>Outdoor                       | 0.73          | 0.78  | 0.91<br>0.90 | 0.91<br>0.90 |                   |
|                            | Stock quotes                            | 0.89          | 0.77  | 0.77         | 0.89         |                   |
|                            | People walking                          | 0.65          | 0.72  | 0.83         | 0.83         |                   |
|                            | Car                                     | 0.63          | 0.81  | 0.75         | 0.75         |                   |
|                            | Cartoon                                 | 0.71          | 0.69  | 0.75         | 0.75         |                   |
|                            | Vegetation<br>Ice hockey                | 0.72          | 0.64  | 0.70         | 0.72<br>0.71 |                   |
|                            | Financial news anchor                   | 0.71          | 0.70  | 0.80         | 0.71         |                   |
|                            | Baseball                                | 0.54          | 0.70  | 0.47         | 0.54         |                   |
|                            | Building                                | 0.53          | 0.46  | 0.43         | 0.53         |                   |
|                            | Road                                    | <u>7</u>      | 0.53  | 0.51         | 0.51         |                   |
|                            | American football                       | 0.46          | 0.18  | 0.17         | 0.46         |                   |
|                            | Boat                                    | 0.42          | 0.38  | 0.37         | 0.37<br>0.31 |                   |
|                            | Physical violence<br>Basket scored      | 0.17          | 0.25  | 0.31         | 0.31         |                   |
|                            | Animal                                  | 0.37          | 0.26  | 0.26         | 0.26         |                   |
|                            | Bill Clinton                            | 0.26          | 0.35  | 0.37         | 0.26         |                   |
|                            | Golf                                    | 0.24          | 0.19  | 0.06         | 0.24         |                   |
|                            | Beach                                   | 0.13          | 0.12  | 0.12         | 0.12         |                   |
|                            | Madeleine Albright<br>Airplane take off | 0.12          | 0.05  | 0.04         | 0.12<br>0.08 |                   |
|                            | Bicycle                                 | 0.09          | 0.08  | 0.08         | 0.08         |                   |
|                            | Train                                   | 0.07          | 0.00  | 0.03         | 0.03         |                   |
|                            | Soccer                                  | 0.01          | 0.01  | 0.00         | 0.01         | 82                |
|                            | Mean                                    | 0.51          | 0.53  | 0.54         | 0.57         | - / <sup>82</sup> |