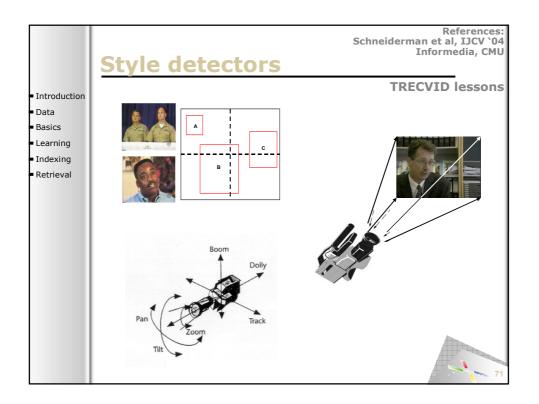

**SAMT 2006** 

SAMT 2006

|                            | 6                                       |               |       |              |              |                   |
|----------------------------|-----------------------------------------|---------------|-------|--------------|--------------|-------------------|
|                            | Sema                                    | <u>I DITR</u> | ath   | inaer        | result       |                   |
|                            |                                         |               |       |              | pre          | cision@100        |
| Introduction               |                                         | Content       | Style | Context      | Pathfinder   | •                 |
| Data                       | News subject monologue                  | 0.55          | 1.00  | 1.00         | 1.00         |                   |
|                            | Weather news                            | 1.00          | 1.00  | 1.00         | 1.00         |                   |
| <ul> <li>Basics</li> </ul> | News anchor<br>Overlayed text           | 0.84          | 0.99  | 0.99         | 0.99<br>0.99 |                   |
| Learning                   | Sporting event                          | 0.34          | 0.99  | 0.93         | 0.99         |                   |
|                            | Studio setting                          | 0.95          | 0.96  | 0.98         | 0.98         |                   |
| Indexing                   | Graphics                                | 0.92          | 0.90  | 0.91         | 0.91         |                   |
| Retrieval                  | People<br>Outdoor                       | 0.73          | 0.78  | 0.91<br>0.90 | 0.91<br>0.90 |                   |
|                            | Stock quotes                            | 0.89          | 0.77  | 0.77         | 0.89         |                   |
|                            | People walking                          | 0.65          | 0.72  | 0.83         | 0.83         |                   |
|                            | Car                                     | 0.63          | 0.81  | 0.75         | 0.75         |                   |
|                            | Cartoon                                 | 0.71          | 0.69  | 0.75         | 0.75         |                   |
|                            | Vegetation<br>Ice hockey                | 0.72          | 0.64  | 0.70         | 0.72<br>0.71 |                   |
|                            | Financial news anchor                   | 0.71          | 0.70  | 0.80         | 0.71         |                   |
|                            | Baseball                                | 0.54          | 0.70  | 0.47         | 0.54         |                   |
|                            | Building                                | 0.53          | 0.46  | 0.43         | 0.53         |                   |
|                            | Road                                    | <u>7</u>      | 0.53  | 0.51         | 0.51         |                   |
|                            | American football                       | 0.46          | 0.18  | 0.17         | 0.46         |                   |
|                            | Boat                                    | 0.42          | 0.38  | 0.37         | 0.37<br>0.31 |                   |
|                            | Physical violence<br>Basket scored      | 0.17          | 0.25  | 0.31         | 0.31         |                   |
|                            | Animal                                  | 0.37          | 0.26  | 0.26         | 0.26         |                   |
|                            | Bill Clinton                            | 0.26          | 0.35  | 0.37         | 0.26         |                   |
|                            | Golf                                    | 0.24          | 0.19  | 0.06         | 0.24         |                   |
|                            | Beach                                   | 0.13          | 0.12  | 0.12         | 0.12         |                   |
|                            | Madeleine Albright<br>Airplane take off | 0.12          | 0.05  | 0.04         | 0.12<br>0.08 |                   |
|                            | Bicycle                                 | 0.09          | 0.08  | 0.08         | 0.08         |                   |
|                            | Train                                   | 0.07          | 0.00  | 0.03         | 0.03         |                   |
|                            | Soccer                                  | 0.01          | 0.01  | 0.00         | 0.01         | 82                |
|                            | Mean                                    | 0.51          | 0.53  | 0.54         | 0.57         | - / <sup>82</sup> |