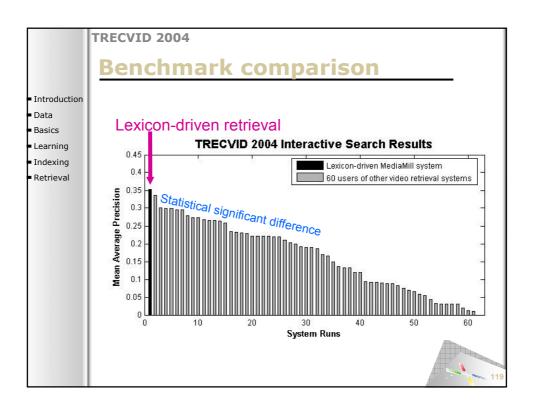

| Madeleine Albright<br>Airplane take off | 0.12          | 0.05  | 0.04         | 0.12<br>0.08 |                   |
|                            | Bicycle                                 | 0.09          | 0.08  | 0.08         | 0.08         |                   |
|                            | Train                                   | 0.07          | 0.00  | 0.03         | 0.03         |                   |
|                            | Soccer                                  | 0.01          | 0.01  | 0.00         | 0.01         | 82                |
|                            | Mean                                    | 0.51          | 0.53  | 0.54         | 0.57         | - / <sup>82</sup> |