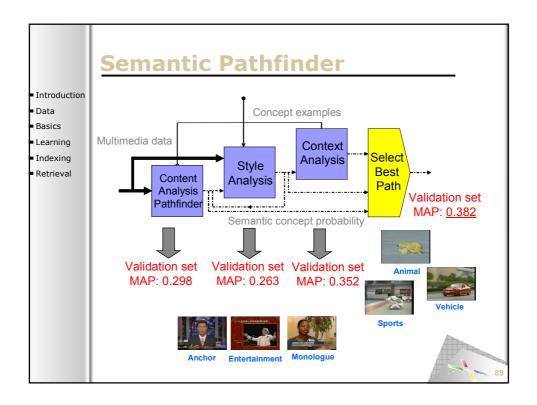

**SAMT 2006** 

SAMT 2006

|                            | 6                                       |               |       |              |              |                   |
|----------------------------|-----------------------------------------|---------------|-------|--------------|--------------|-------------------|
|                            | Sema                                    | <u>I DITR</u> | ath   | inaer        | result       |                   |
|                            |                                         |               |       |              | pre          | cision@100        |
| Introduction               |                                         | Content       | Style | Context      | Pathfinder   | •                 |
| Data                       | News subject monologue                  | 0.55          | 1.00  | 1.00         | 1.00         |                   |
|                            | Weather news                            | 1.00          | 1.00  | 1.00         | 1.00         |                   |
| <ul> <li>Basics</li> </ul> | News anchor<br>Overlayed text           | 0.84          | 0.99  | 0.99         | 0.99<br>0.99 |                   |
| Learning                   | Sporting event                          | 0.34          | 0.99  | 0.93         | 0.99         |                   |
|                            | Studio setting                          | 0.95          | 0.96  | 0.98         | 0.98         |                   |
| Indexing                   | Graphics                                | 0.92          | 0.90  | 0.91         | 0.91         |                   |
| Retrieval                  | People<br>Outdoor                       | 0.73          | 0.78  | 0.91<br>0.90 | 0.91<br>0.90 |                   |
|                            | Stock quotes                            | 0.89          | 0.77  | 0.77         | 0.89         |                   |
|                            | People walking                          | 0.65          | 0.72  | 0.83         | 0.83         |                   |
|                            | Car                                     | 0.63          | 0.81  | 0.75         | 0.75         |                   |
|                            | Cartoon                                 | 0.71          | 0.69  | 0.75         | 0.75         |                   |
|                            | Vegetation<br>Ice hockey                | 0.72          | 0.64  | 0.70         | 0.72<br>0.71 |                   |
|                            | Financial news anchor                   | 0.71          | 0.70  | 0.80         | 0.71         |                   |
|                            | Baseball                                | 0.54          | 0.70  | 0.47         | 0.54         |                   |
|                            | Building                                | 0.53          | 0.46  | 0.43         | 0.53         |                   |
|                            | Road                                    | <u>7</u>      | 0.53  | 0.51         | 0.51         |                   |
|                            | American football                       | 0.46          | 0.18  | 0.17         | 0.46         |                   |
|                            | Boat                                    | 0.42          | 0.38  | 0.37         | 0.37<br>0.31 |                   |
|                            | Physical violence<br>Basket scored      | 0.17          | 0.25  | 0.31         | 0.31         |                   |
|                            | Animal                                  | 0.37          | 0.26  | 0.26         | 0.26         |                   |
|                            | Bill Clinton                            | 0.26          | 0.35  | 0.37         | 0.26         |                   |
|                            | Golf                                    | 0.24          | 0.19  | 0.06         | 0.24         |                   |
|                            | Beach                                   | 0.13          | 0.12  | 0.12         | 0.12         |                   |
|                            | Madeleine Albright<br>Airplane take off | 0.12          | 0.05  | 0.04         | 0.12<br>0.08 |                   |
|                            | Bicycle                                 | 0.09          | 0.08  | 0.08         | 0.08         |                   |
|                            | Train                                   | 0.07          | 0.00  | 0.03         | 0.03         |                   |
|                            | Soccer                                  | 0.01          | 0.01  | 0.00         | 0.01         | 82                |
|                            | Mean                                    | 0.51          | 0.53  | 0.54         | 0.57         | - / <sup>82</sup> |