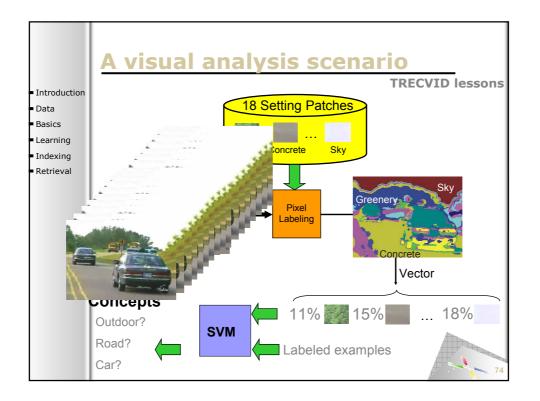

**SAMT 2006** 

SAMT 2006

|                            | 6                                       |               |       |              |              |                   |
|----------------------------|-----------------------------------------|---------------|-------|--------------|--------------|-------------------|
|                            | Sema                                    | <u>I DITR</u> | ath   | inaer        | result       |                   |
|                            |                                         |               |       |              | pre          | cision@100        |
| Introduction               |                                         | Content       | Style | Context      | Pathfinder   | •                 |
| Data                       | News subject monologue                  | 0.55          | 1.00  | 1.00         | 1.00         |                   |
|                            | Weather news                            | 1.00          | 1.00  | 1.00         | 1.00         |                   |
| <ul> <li>Basics</li> </ul> | News anchor<br>Overlayed text           | 0.84          | 0.99  | 0.99         | 0.99<br>0.99 |                   |
| Learning                   | Sporting event                          | 0.34          | 0.99  | 0.93         | 0.99         |                   |
|                            | Studio setting                          | 0.95          | 0.96  | 0.98         | 0.98         |                   |
| Indexing                   | Graphics                                | 0.92          | 0.90  | 0.91         | 0.91         |                   |
| Retrieval                  | People<br>Outdoor                       | 0.73          | 0.78  | 0.91<br>0.90 | 0.91<br>0.90 |                   |
|                            | Stock quotes                            | 0.89          | 0.77  | 0.77         | 0.89         |                   |
|                            | People walking                          | 0.65          | 0.72  | 0.83         | 0.83         |                   |
|                            | Car                                     | 0.63          | 0.81  | 0.75         | 0.75         |                   |
|                            | Cartoon                                 | 0.71          | 0.69  | 0.75         | 0.75         |                   |
|                            | Vegetation<br>Ice hockey                | 0.72          | 0.64  | 0.70         | 0.72<br>0.71 |                   |
|                            | Financial news anchor                   | 0.71          | 0.70  | 0.80         | 0.71         |                   |
|                            | Baseball                                | 0.54          | 0.70  | 0.47         | 0.54         |                   |
|                            | Building                                | 0.53          | 0.46  | 0.43         | 0.53         |                   |
|                            | Road                                    | <u>7</u>      | 0.53  | 0.51         | 0.51         |                   |
|                            | American football                       | 0.46          | 0.18  | 0.17         | 0.46         |                   |
|                            | Boat                                    | 0.42          | 0.38  | 0.37         | 0.37<br>0.31 |                   |
|                            | Physical violence<br>Basket scored      | 0.17          | 0.25  | 0.31         | 0.31         |                   |
|                            | Animal                                  | 0.37          | 0.26  | 0.26         | 0.26         |                   |
|                            | Bill Clinton                            | 0.26          | 0.35  | 0.37         | 0.26         |                   |
|                            | Golf                                    | 0.24          | 0.19  | 0.06         | 0.24         |                   |
|                            | Beach                                   | 0.13          | 0.12  | 0.12         | 0.12         |                   |
|                            | Madeleine Albright<br>Airplane take off | 0.12          | 0.05  | 0.04         | 0.12<br>0.08 |                   |
|                            | Bicycle                                 | 0.09          | 0.08  | 0.08         | 0.08         |                   |
|                            | Train                                   | 0.07          | 0.00  | 0.03         | 0.03         |                   |
|                            | Soccer                                  | 0.01          | 0.01  | 0.00         | 0.01         | 82                |
|                            | Mean                                    | 0.51          | 0.53  | 0.54         | 0.57         | - / <sup>82</sup> |