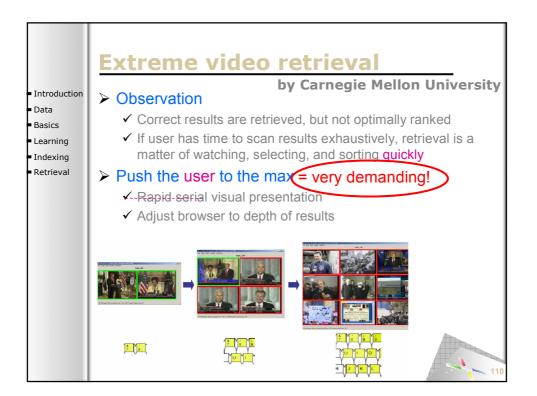

**SAMT 2006** 

SAMT 2006

|                            | 6                                       |               |       |              |              |                   |
|----------------------------|-----------------------------------------|---------------|-------|--------------|--------------|-------------------|
|                            | Sema                                    | <u>I DITR</u> | ath   | inaer        | result       |                   |
|                            |                                         |               |       |              | pre          | cision@100        |
| Introduction               |                                         | Content       | Style | Context      | Pathfinder   | •                 |
| Data                       | News subject monologue                  | 0.55          | 1.00  | 1.00         | 1.00         |                   |
|                            | Weather news                            | 1.00          | 1.00  | 1.00         | 1.00         |                   |
| <ul> <li>Basics</li> </ul> | News anchor<br>Overlayed text           | 0.84          | 0.99  | 0.99         | 0.99<br>0.99 |                   |
| Learning                   | Sporting event                          | 0.34          | 0.99  | 0.93         | 0.99         |                   |
|                            | Studio setting                          | 0.95          | 0.96  | 0.98         | 0.98         |                   |
| Indexing                   | Graphics                                | 0.92          | 0.90  | 0.91         | 0.91         |                   |
| Retrieval                  | People<br>Outdoor                       | 0.73          | 0.78  | 0.91<br>0.90 | 0.91<br>0.90 |                   |
|                            | Stock quotes                            | 0.89          | 0.77  | 0.77         | 0.89         |                   |
|                            | People walking                          | 0.65          | 0.72  | 0.83         | 0.83         |                   |
|                            | Car                                     | 0.63          | 0.81  | 0.75         | 0.75         |                   |
|                            | Cartoon                                 | 0.71          | 0.69  | 0.75         | 0.75         |                   |
|                            | Vegetation<br>Ice hockey                | 0.72          | 0.64  | 0.70         | 0.72<br>0.71 |                   |
|                            | Financial news anchor                   | 0.71          | 0.70  | 0.80         | 0.71         |                   |
|                            | Baseball                                | 0.54          | 0.70  | 0.47         | 0.54         |                   |
|                            | Building                                | 0.53          | 0.46  | 0.43         | 0.53         |                   |
|                            | Road                                    | <u>7</u>      | 0.53  | 0.51         | 0.51         |                   |
|                            | American football                       | 0.46          | 0.18  | 0.17         | 0.46         |                   |
|                            | Boat                                    | 0.42          | 0.38  | 0.37         | 0.37<br>0.31 |                   |
|                            | Physical violence<br>Basket scored      | 0.17          | 0.25  | 0.31         | 0.31         |                   |
|                            | Animal                                  | 0.37          | 0.26  | 0.26         | 0.26         |                   |
|                            | Bill Clinton                            | 0.26          | 0.35  | 0.37         | 0.26         |                   |
|                            | Golf                                    | 0.24          | 0.19  | 0.06         | 0.24         |                   |
|                            | Beach                                   | 0.13          | 0.12  | 0.12         | 0.12         |                   |
|                            | Madeleine Albright<br>Airplane take off | 0.12          | 0.05  | 0.04         | 0.12<br>0.08 |                   |
|                            | Bicycle                                 | 0.09          | 0.08  | 0.08         | 0.08         |                   |
|                            | Train                                   | 0.07          | 0.00  | 0.03         | 0.03         |                   |
|                            | Soccer                                  | 0.01          | 0.01  | 0.00         | 0.01         | 82                |
|                            | Mean                                    | 0.51          | 0.53  | 0.54         | 0.57         | - / <sup>82</sup> |