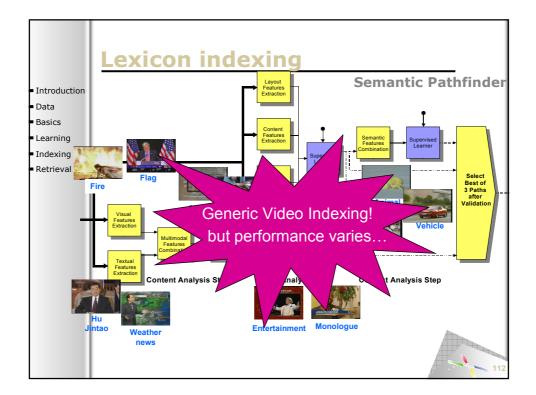

**SAMT 2006** 

SAMT 2006

|                            | 6                                       |               |       |              |              |                   |
|----------------------------|-----------------------------------------|---------------|-------|--------------|--------------|-------------------|
|                            | Sema                                    | <u>I DITR</u> | ath   | inaer        | result       |                   |
|                            |                                         |               |       |              | pre          | cision@100        |
| Introduction               |                                         | Content       | Style | Context      | Pathfinder   | •                 |
| Data                       | News subject monologue                  | 0.55          | 1.00  | 1.00         | 1.00         |                   |
|                            | Weather news                            | 1.00          | 1.00  | 1.00         | 1.00         |                   |
| <ul> <li>Basics</li> </ul> | News anchor<br>Overlayed text           | 0.84          | 0.99  | 0.99         | 0.99<br>0.99 |                   |
| Learning                   | Sporting event                          | 0.34          | 0.99  | 0.93         | 0.99         |                   |
|                            | Studio setting                          | 0.95          | 0.96  | 0.98         | 0.98         |                   |
| Indexing                   | Graphics                                | 0.92          | 0.90  | 0.91         | 0.91         |                   |
| Retrieval                  | People<br>Outdoor                       | 0.73          | 0.78  | 0.91<br>0.90 | 0.91<br>0.90 |                   |
|                            | Stock quotes                            | 0.89          | 0.77  | 0.77         | 0.89         |                   |
|                            | People walking                          | 0.65          | 0.72  | 0.83         | 0.83         |                   |
|                            | Car                                     | 0.63          | 0.81  | 0.75         | 0.75         |                   |
|                            | Cartoon                                 | 0.71          | 0.69  | 0.75         | 0.75         |                   |
|                            | Vegetation<br>Ice hockey                | 0.72          | 0.64  | 0.70         | 0.72<br>0.71 |                   |
|                            | Financial news anchor                   | 0.71          | 0.70  | 0.80         | 0.71         |                   |
|                            | Baseball                                | 0.54          | 0.70  | 0.47         | 0.54         |                   |
|                            | Building                                | 0.53          | 0.46  | 0.43         | 0.53         |                   |
|                            | Road                                    | <u>7</u>      | 0.53  | 0.51         | 0.51         |                   |
|                            | American football                       | 0.46          | 0.18  | 0.17         | 0.46         |                   |
|                            | Boat                                    | 0.42          | 0.38  | 0.37         | 0.37<br>0.31 |                   |
|                            | Physical violence<br>Basket scored      | 0.17          | 0.25  | 0.31         | 0.31         |                   |
|                            | Animal                                  | 0.37          | 0.26  | 0.26         | 0.26         |                   |
|                            | Bill Clinton                            | 0.26          | 0.35  | 0.37         | 0.26         |                   |
|                            | Golf                                    | 0.24          | 0.19  | 0.06         | 0.24         |                   |
|                            | Beach                                   | 0.13          | 0.12  | 0.12         | 0.12         |                   |
|                            | Madeleine Albright<br>Airplane take off | 0.12          | 0.05  | 0.04         | 0.12<br>0.08 |                   |
|                            | Bicycle                                 | 0.09          | 0.08  | 0.08         | 0.08         |                   |
|                            | Train                                   | 0.07          | 0.00  | 0.03         | 0.03         |                   |
|                            | Soccer                                  | 0.01          | 0.01  | 0.00         | 0.01         | 82                |
|                            | Mean                                    | 0.51          | 0.53  | 0.54         | 0.57         | - / <sup>82</sup> |