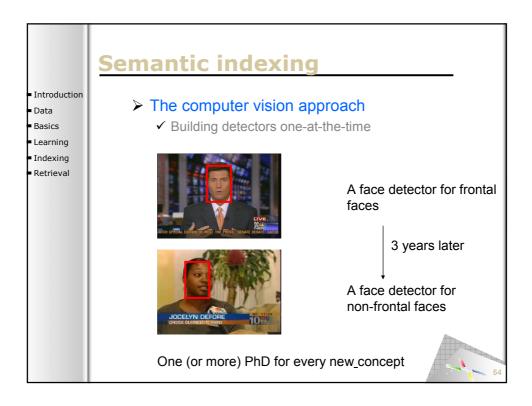

**SAMT 2006** 

SAMT 2006

|                            | 6                                       |               |       |              |              |                   |
|----------------------------|-----------------------------------------|---------------|-------|--------------|--------------|-------------------|
|                            | Sema                                    | <u>I DITR</u> | ath   | inaer        | result       |                   |
|                            |                                         |               |       |              | pre          | cision@100        |
| Introduction               |                                         | Content       | Style | Context      | Pathfinder   | •                 |
| Data                       | News subject monologue                  | 0.55          | 1.00  | 1.00         | 1.00         |                   |
|                            | Weather news                            | 1.00          | 1.00  | 1.00         | 1.00         |                   |
| <ul> <li>Basics</li> </ul> | News anchor<br>Overlayed text           | 0.84          | 0.99  | 0.99         | 0.99<br>0.99 |                   |
| Learning                   | Sporting event                          | 0.34          | 0.99  | 0.93         | 0.99         |                   |
|                            | Studio setting                          | 0.95          | 0.96  | 0.98         | 0.98         |                   |
| Indexing                   | Graphics                                | 0.92          | 0.90  | 0.91         | 0.91         |                   |
| Retrieval                  | People<br>Outdoor                       | 0.73          | 0.78  | 0.91<br>0.90 | 0.91<br>0.90 |                   |
|                            | Stock quotes                            | 0.89          | 0.77  | 0.77         | 0.89         |                   |
|                            | People walking                          | 0.65          | 0.72  | 0.83         | 0.83         |                   |
|                            | Car                                     | 0.63          | 0.81  | 0.75         | 0.75         |                   |
|                            | Cartoon                                 | 0.71          | 0.69  | 0.75         | 0.75         |                   |
|                            | Vegetation<br>Ice hockey                | 0.72          | 0.64  | 0.70         | 0.72<br>0.71 |                   |
|                            | Financial news anchor                   | 0.71          | 0.70  | 0.80         | 0.71         |                   |
|                            | Baseball                                | 0.54          | 0.70  | 0.47         | 0.54         |                   |
|                            | Building                                | 0.53          | 0.46  | 0.43         | 0.53         |                   |
|                            | Road                                    | <u>7</u>      | 0.53  | 0.51         | 0.51         |                   |
|                            | American football                       | 0.46          | 0.18  | 0.17         | 0.46         |                   |
|                            | Boat                                    | 0.42          | 0.38  | 0.37         | 0.37<br>0.31 |                   |
|                            | Physical violence<br>Basket scored      | 0.17          | 0.25  | 0.31         | 0.31         |                   |
|                            | Animal                                  | 0.37          | 0.26  | 0.26         | 0.26         |                   |
|                            | Bill Clinton                            | 0.26          | 0.35  | 0.37         | 0.26         |                   |
|                            | Golf                                    | 0.24          | 0.19  | 0.06         | 0.24         |                   |
|                            | Beach                                   | 0.13          | 0.12  | 0.12         | 0.12         |                   |
|                            | Madeleine Albright<br>Airplane take off | 0.12          | 0.05  | 0.04         | 0.12<br>0.08 |                   |
|                            | Bicycle                                 | 0.09          | 0.08  | 0.08         | 0.08         |                   |
|                            | Train                                   | 0.07          | 0.00  | 0.03         | 0.03         |                   |
|                            | Soccer                                  | 0.01          | 0.01  | 0.00         | 0.01         | 82                |
|                            | Mean                                    | 0.51          | 0.53  | 0.54         | 0.57         | - / <sup>82</sup> |