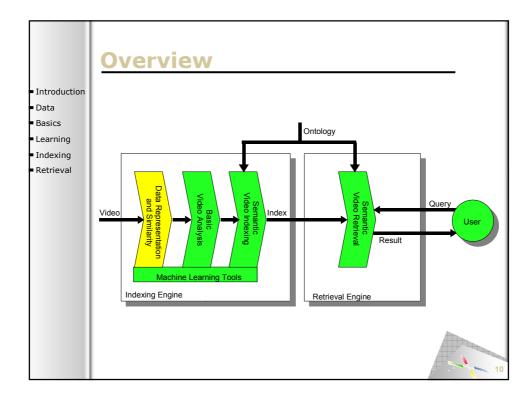

**SAMT 2006** 

SAMT 2006

|                            | 6                                       |               |       |              |              |                   |
|----------------------------|-----------------------------------------|---------------|-------|--------------|--------------|-------------------|
|                            | Sema                                    | <u>I DITR</u> | ath   | inaer        | result       |                   |
|                            |                                         |               |       |              | pre          | cision@100        |
| Introduction               |                                         | Content       | Style | Context      | Pathfinder   | •                 |
| Data                       | News subject monologue                  | 0.55          | 1.00  | 1.00         | 1.00         |                   |
|                            | Weather news                            | 1.00          | 1.00  | 1.00         | 1.00         |                   |
| <ul> <li>Basics</li> </ul> | News anchor<br>Overlayed text           | 0.84          | 0.99  | 0.99         | 0.99<br>0.99 |                   |
| Learning                   | Sporting event                          | 0.34          | 0.99  | 0.93         | 0.99         |                   |
|                            | Studio setting                          | 0.95          | 0.96  | 0.98         | 0.98         |                   |
| Indexing                   | Graphics                                | 0.92          | 0.90  | 0.91         | 0.91         |                   |
| Retrieval                  | People<br>Outdoor                       | 0.73          | 0.78  | 0.91<br>0.90 | 0.91<br>0.90 |                   |
|                            | Stock quotes                            | 0.89          | 0.77  | 0.77         | 0.89         |                   |
|                            | People walking                          | 0.65          | 0.72  | 0.83         | 0.83         |                   |
|                            | Car                                     | 0.63          | 0.81  | 0.75         | 0.75         |                   |
|                            | Cartoon                                 | 0.71          | 0.69  | 0.75         | 0.75         |                   |
|                            | Vegetation<br>Ice hockey                | 0.72          | 0.64  | 0.70         | 0.72<br>0.71 |                   |
|                            | Financial news anchor                   | 0.71          | 0.70  | 0.80         | 0.71         |                   |
|                            | Baseball                                | 0.54          | 0.70  | 0.47         | 0.54         |                   |
|                            | Building                                | 0.53          | 0.46  | 0.43         | 0.53         |                   |
|                            | Road                                    | <u>7</u>      | 0.53  | 0.51         | 0.51         |                   |
|                            | American football                       | 0.46          | 0.18  | 0.17         | 0.46         |                   |
|                            | Boat                                    | 0.42          | 0.38  | 0.37         | 0.37<br>0.31 |                   |
|                            | Physical violence<br>Basket scored      | 0.17          | 0.25  | 0.31         | 0.31         |                   |
|                            | Animal                                  | 0.37          | 0.26  | 0.26         | 0.26         |                   |
|                            | Bill Clinton                            | 0.26          | 0.35  | 0.37         | 0.26         |                   |
|                            | Golf                                    | 0.24          | 0.19  | 0.06         | 0.24         |                   |
|                            | Beach                                   | 0.13          | 0.12  | 0.12         | 0.12         |                   |
|                            | Madeleine Albright<br>Airplane take off | 0.12          | 0.05  | 0.04         | 0.12<br>0.08 |                   |
|                            | Bicycle                                 | 0.09          | 0.08  | 0.08         | 0.08         |                   |
|                            | Train                                   | 0.07          | 0.00  | 0.03         | 0.03         |                   |
|                            | Soccer                                  | 0.01          | 0.01  | 0.00         | 0.01         | 82                |
|                            | Mean                                    | 0.51          | 0.53  | 0.54         | 0.57         | - / <sup>82</sup> |