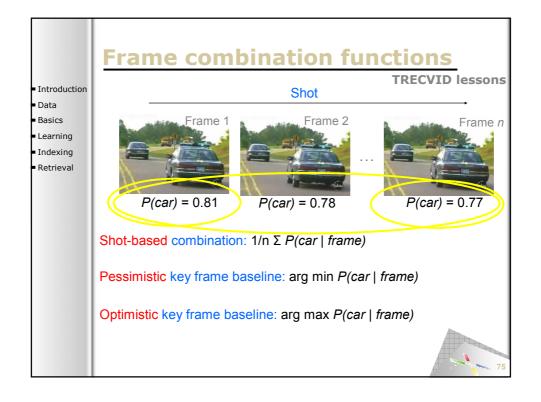

**SAMT 2006** 

SAMT 2006

|                            | 6                                       |               |       |              |              |                   |
|----------------------------|-----------------------------------------|---------------|-------|--------------|--------------|-------------------|
|                            | Sema                                    | <u>I DITR</u> | ath   | inaer        | result       |                   |
|                            |                                         |               |       |              | pre          | cision@100        |
| Introduction               |                                         | Content       | Style | Context      | Pathfinder   | •                 |
| Data                       | News subject monologue                  | 0.55          | 1.00  | 1.00         | 1.00         |                   |
|                            | Weather news                            | 1.00          | 1.00  | 1.00         | 1.00         |                   |
| <ul> <li>Basics</li> </ul> | News anchor<br>Overlayed text           | 0.84          | 0.99  | 0.99         | 0.99<br>0.99 |                   |
| Learning                   | Sporting event                          | 0.34          | 0.99  | 0.93         | 0.99         |                   |
|                            | Studio setting                          | 0.95          | 0.96  | 0.98         | 0.98         |                   |
| Indexing                   | Graphics                                | 0.92          | 0.90  | 0.91         | 0.91         |                   |
| Retrieval                  | People<br>Outdoor                       | 0.73          | 0.78  | 0.91<br>0.90 | 0.91<br>0.90 |                   |
|                            | Stock quotes                            | 0.89          | 0.77  | 0.77         | 0.89         |                   |
|                            | People walking                          | 0.65          | 0.72  | 0.83         | 0.83         |                   |
|                            | Car                                     | 0.63          | 0.81  | 0.75         | 0.75         |                   |
|                            | Cartoon                                 | 0.71          | 0.69  | 0.75         | 0.75         |                   |
|                            | Vegetation<br>Ice hockey                | 0.72          | 0.64  | 0.70         | 0.72<br>0.71 |                   |
|                            | Financial news anchor                   | 0.71          | 0.70  | 0.80         | 0.71         |                   |
|                            | Baseball                                | 0.54          | 0.70  | 0.47         | 0.54         |                   |
|                            | Building                                | 0.53          | 0.46  | 0.43         | 0.53         |                   |
|                            | Road                                    | <u>7</u>      | 0.53  | 0.51         | 0.51         |                   |
|                            | American football                       | 0.46          | 0.18  | 0.17         | 0.46         |                   |
|                            | Boat                                    | 0.42          | 0.38  | 0.37         | 0.37<br>0.31 |                   |
|                            | Physical violence<br>Basket scored      | 0.17          | 0.25  | 0.31         | 0.31         |                   |
|                            | Animal                                  | 0.37          | 0.26  | 0.26         | 0.26         |                   |
|                            | Bill Clinton                            | 0.26          | 0.35  | 0.37         | 0.26         |                   |
|                            | Golf                                    | 0.24          | 0.19  | 0.06         | 0.24         |                   |
|                            | Beach                                   | 0.13          | 0.12  | 0.12         | 0.12         |                   |
|                            | Madeleine Albright<br>Airplane take off | 0.12          | 0.05  | 0.04         | 0.12<br>0.08 |                   |
|                            | Bicycle                                 | 0.09          | 0.08  | 0.08         | 0.08         |                   |
|                            | Train                                   | 0.07          | 0.00  | 0.03         | 0.03         |                   |
|                            | Soccer                                  | 0.01          | 0.01  | 0.00         | 0.01         | 82                |
|                            | Mean                                    | 0.51          | 0.53  | 0.54         | 0.57         | - / <sup>82</sup> |