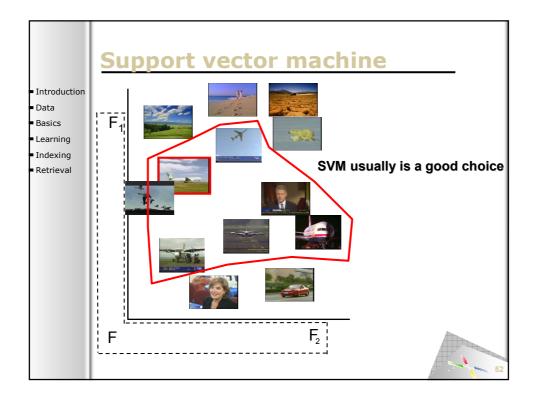

**SAMT 2006** 

SAMT 2006

|                            | 6                                       |               |       |              |              |                   |
|----------------------------|-----------------------------------------|---------------|-------|--------------|--------------|-------------------|
|                            | Sema                                    | <u>I DITR</u> | ath   | inaer        | result       |                   |
|                            |                                         |               |       |              | pre          | cision@100        |
| Introduction               |                                         | Content       | Style | Context      | Pathfinder   | •                 |
| Data                       | News subject monologue                  | 0.55          | 1.00  | 1.00         | 1.00         |                   |
|                            | Weather news                            | 1.00          | 1.00  | 1.00         | 1.00         |                   |
| <ul> <li>Basics</li> </ul> | News anchor<br>Overlayed text           | 0.84          | 0.99  | 0.99         | 0.99<br>0.99 |                   |
| Learning                   | Sporting event                          | 0.34          | 0.99  | 0.93         | 0.99         |                   |
|                            | Studio setting                          | 0.95          | 0.96  | 0.98         | 0.98         |                   |
| Indexing                   | Graphics                                | 0.92          | 0.90  | 0.91         | 0.91         |                   |
| Retrieval                  | People<br>Outdoor                       | 0.73          | 0.78  | 0.91<br>0.90 | 0.91<br>0.90 |                   |
|                            | Stock quotes                            | 0.89          | 0.77  | 0.77         | 0.89         |                   |
|                            | People walking                          | 0.65          | 0.72  | 0.83         | 0.83         |                   |
|                            | Car                                     | 0.63          | 0.81  | 0.75         | 0.75         |                   |
|                            | Cartoon                                 | 0.71          | 0.69  | 0.75         | 0.75         |                   |
|                            | Vegetation<br>Ice hockey                | 0.72          | 0.64  | 0.70         | 0.72<br>0.71 |                   |
|                            | Financial news anchor                   | 0.71          | 0.70  | 0.80         | 0.71         |                   |
|                            | Baseball                                | 0.54          | 0.70  | 0.47         | 0.54         |                   |
|                            | Building                                | 0.53          | 0.46  | 0.43         | 0.53         |                   |
|                            | Road                                    | <u>7</u>      | 0.53  | 0.51         | 0.51         |                   |
|                            | American football                       | 0.46          | 0.18  | 0.17         | 0.46         |                   |
|                            | Boat                                    | 0.42          | 0.38  | 0.37         | 0.37<br>0.31 |                   |
|                            | Physical violence<br>Basket scored      | 0.17          | 0.25  | 0.31         | 0.31         |                   |
|                            | Animal                                  | 0.37          | 0.26  | 0.26         | 0.26         |                   |
|                            | Bill Clinton                            | 0.26          | 0.35  | 0.37         | 0.26         |                   |
|                            | Golf                                    | 0.24          | 0.19  | 0.06         | 0.24         |                   |
|                            | Beach                                   | 0.13          | 0.12  | 0.12         | 0.12         |                   |
|                            | Madeleine Albright<br>Airplane take off | 0.12          | 0.05  | 0.04         | 0.12<br>0.08 |                   |
|                            | Bicycle                                 | 0.09          | 0.08  | 0.08         | 0.08         |                   |
|                            | Train                                   | 0.07          | 0.00  | 0.03         | 0.03         |                   |
|                            | Soccer                                  | 0.01          | 0.01  | 0.00         | 0.01         | 82                |
|                            | Mean                                    | 0.51          | 0.53  | 0.54         | 0.57         | - / <sup>82</sup> |