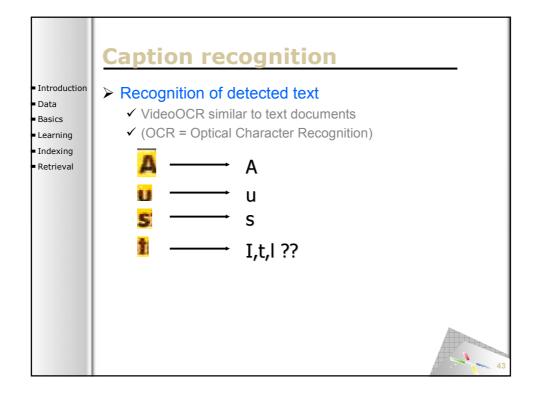

**SAMT 2006** 

SAMT 2006

|                            | 6                                       |               |       |              |              |                   |
|----------------------------|-----------------------------------------|---------------|-------|--------------|--------------|-------------------|
|                            | Sema                                    | <u>I DITR</u> | ath   | inaer        | result       |                   |
|                            |                                         |               |       |              | pre          | cision@100        |
| Introduction               |                                         | Content       | Style | Context      | Pathfinder   | •                 |
| Data                       | News subject monologue                  | 0.55          | 1.00  | 1.00         | 1.00         |                   |
|                            | Weather news                            | 1.00          | 1.00  | 1.00         | 1.00         |                   |
| <ul> <li>Basics</li> </ul> | News anchor<br>Overlayed text           | 0.84          | 0.99  | 0.99         | 0.99<br>0.99 |                   |
| Learning                   | Sporting event                          | 0.34          | 0.99  | 0.93         | 0.99         |                   |
|                            | Studio setting                          | 0.95          | 0.96  | 0.98         | 0.98         |                   |
| Indexing                   | Graphics                                | 0.92          | 0.90  | 0.91         | 0.91         |                   |
| Retrieval                  | People<br>Outdoor                       | 0.73          | 0.78  | 0.91<br>0.90 | 0.91<br>0.90 |                   |
|                            | Stock quotes                            | 0.89          | 0.77  | 0.77         | 0.89         |                   |
|                            | People walking                          | 0.65          | 0.72  | 0.83         | 0.83         |                   |
|                            | Car                                     | 0.63          | 0.81  | 0.75         | 0.75         |                   |
|                            | Cartoon                                 | 0.71          | 0.69  | 0.75         | 0.75         |                   |
|                            | Vegetation<br>Ice hockey                | 0.72          | 0.64  | 0.70         | 0.72<br>0.71 |                   |
|                            | Financial news anchor                   | 0.71          | 0.70  | 0.80         | 0.71         |                   |
|                            | Baseball                                | 0.54          | 0.70  | 0.47         | 0.54         |                   |
|                            | Building                                | 0.53          | 0.46  | 0.43         | 0.53         |                   |
|                            | Road                                    | <u>7</u>      | 0.53  | 0.51         | 0.51         |                   |
|                            | American football                       | 0.46          | 0.18  | 0.17         | 0.46         |                   |
|                            | Boat                                    | 0.42          | 0.38  | 0.37         | 0.37<br>0.31 |                   |
|                            | Physical violence<br>Basket scored      | 0.17          | 0.25  | 0.31         | 0.31         |                   |
|                            | Animal                                  | 0.37          | 0.26  | 0.26         | 0.26         |                   |
|                            | Bill Clinton                            | 0.26          | 0.35  | 0.37         | 0.26         |                   |
|                            | Golf                                    | 0.24          | 0.19  | 0.06         | 0.24         |                   |
|                            | Beach                                   | 0.13          | 0.12  | 0.12         | 0.12         |                   |
|                            | Madeleine Albright<br>Airplane take off | 0.12          | 0.05  | 0.04         | 0.12<br>0.08 |                   |
|                            | Bicycle                                 | 0.09          | 0.08  | 0.08         | 0.08         |                   |
|                            | Train                                   | 0.07          | 0.00  | 0.03         | 0.03         |                   |
|                            | Soccer                                  | 0.01          | 0.01  | 0.00         | 0.01         | 82                |
|                            | Mean                                    | 0.51          | 0.53  | 0.54         | 0.57         | - / <sup>82</sup> |