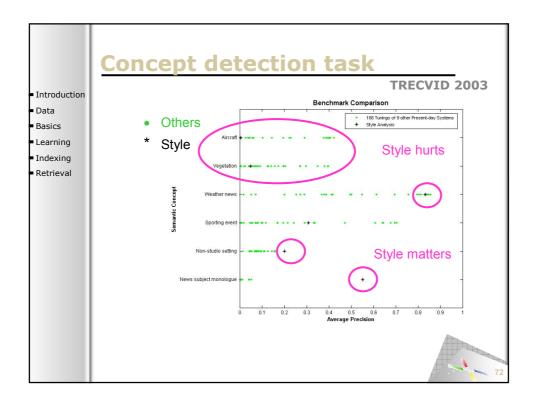

**SAMT 2006** 

SAMT 2006

|                            | 6                                       |               |       |              |              |                   |
|----------------------------|-----------------------------------------|---------------|-------|--------------|--------------|-------------------|
|                            | Sema                                    | <u>I DITR</u> | ath   | inaer        | result       |                   |
|                            |                                         |               |       |              | pre          | cision@100        |
| Introduction               |                                         | Content       | Style | Context      | Pathfinder   | •                 |
| Data                       | News subject monologue                  | 0.55          | 1.00  | 1.00         | 1.00         |                   |
|                            | Weather news                            | 1.00          | 1.00  | 1.00         | 1.00         |                   |
| <ul> <li>Basics</li> </ul> | News anchor<br>Overlayed text           | 0.84          | 0.99  | 0.99         | 0.99<br>0.99 |                   |
| Learning                   | Sporting event                          | 0.34          | 0.99  | 0.93         | 0.99         |                   |
|                            | Studio setting                          | 0.95          | 0.96  | 0.98         | 0.98         |                   |
| Indexing                   | Graphics                                | 0.92          | 0.90  | 0.91         | 0.91         |                   |
| Retrieval                  | People<br>Outdoor                       | 0.73          | 0.78  | 0.91<br>0.90 | 0.91<br>0.90 |                   |
|                            | Stock quotes                            | 0.89          | 0.77  | 0.77         | 0.89         |                   |
|                            | People walking                          | 0.65          | 0.72  | 0.83         | 0.83         |                   |
|                            | Car                                     | 0.63          | 0.81  | 0.75         | 0.75         |                   |
|                            | Cartoon                                 | 0.71          | 0.69  | 0.75         | 0.75         |                   |
|                            | Vegetation<br>Ice hockey                | 0.72          | 0.64  | 0.70         | 0.72<br>0.71 |                   |
|                            | Financial news anchor                   | 0.71          | 0.70  | 0.80         | 0.71         |                   |
|                            | Baseball                                | 0.54          | 0.70  | 0.47         | 0.54         |                   |
|                            | Building                                | 0.53          | 0.46  | 0.43         | 0.53         |                   |
|                            | Road                                    | <u>7</u>      | 0.53  | 0.51         | 0.51         |                   |
|                            | American football                       | 0.46          | 0.18  | 0.17         | 0.46         |                   |
|                            | Boat                                    | 0.42          | 0.38  | 0.37         | 0.37<br>0.31 |                   |
|                            | Physical violence<br>Basket scored      | 0.17          | 0.25  | 0.31         | 0.31         |                   |
|                            | Animal                                  | 0.37          | 0.26  | 0.26         | 0.26         |                   |
|                            | Bill Clinton                            | 0.26          | 0.35  | 0.37         | 0.26         |                   |
|                            | Golf                                    | 0.24          | 0.19  | 0.06         | 0.24         |                   |
|                            | Beach                                   | 0.13          | 0.12  | 0.12         | 0.12         |                   |
|                            | Madeleine Albright<br>Airplane take off | 0.12          | 0.05  | 0.04         | 0.12<br>0.08 |                   |
|                            | Bicycle                                 | 0.09          | 0.08  | 0.08         | 0.08         |                   |
|                            | Train                                   | 0.07          | 0.00  | 0.03         | 0.03         |                   |
|                            | Soccer                                  | 0.01          | 0.01  | 0.00         | 0.01         | 82                |
|                            | Mean                                    | 0.51          | 0.53  | 0.54         | 0.57         | - / <sup>82</sup> |