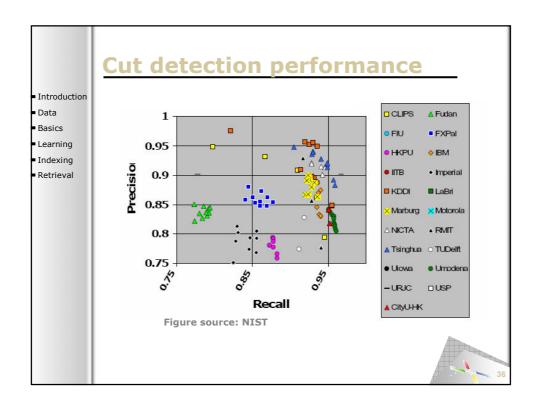

**SAMT 2006** 





























































































SAMT 2006



























































|                            | 6                                       |               |       |              |              |                   |
|----------------------------|-----------------------------------------|---------------|-------|--------------|--------------|-------------------|
|                            | Sema                                    | <u>I DITR</u> | ath   | inaer        | result       |                   |
|                            |                                         |               |       |              | pre          | cision@100        |
| Introduction               |                                         | Content       | Style | Context