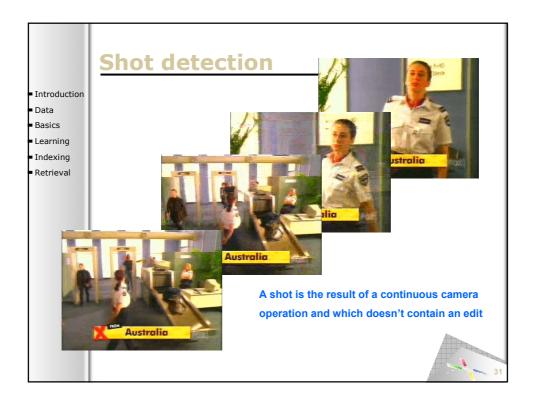

**SAMT 2006** 

SAMT 2006

|                            | 6                                       |               |       |              |              |                   |
|----------------------------|-----------------------------------------|---------------|-------|--------------|--------------|-------------------|
|                            | Sema                                    | <u>I DITR</u> | ath   | inaer        | result       |                   |
|                            |                                         |               |       |              | pre          | cision@100        |
| Introduction               |                                         | Content       | Style | Context      | Pathfinder   | •                 |
| Data                       | News subject monologue                  | 0.55          | 1.00  | 1.00         | 1.00         |                   |
|                            | Weather news                            | 1.00          | 1.00  | 1.00         | 1.00         |                   |
| <ul> <li>Basics</li> </ul> | News anchor<br>Overlayed text           | 0.84          | 0.99  | 0.99         | 0.99<br>0.99 |                   |
| Learning                   | Sporting event                          | 0.34          | 0.99  | 0.93         | 0.99         |                   |
|                            | Studio setting                          | 0.95          | 0.96  | 0.98         | 0.98         |                   |
| Indexing                   | Graphics                                | 0.92          | 0.90  | 0.91         | 0.91         |                   |
| Retrieval                  | People<br>Outdoor                       | 0.73          | 0.78  | 0.91<br>0.90 | 0.91<br>0.90 |                   |
|                            | Stock quotes                            | 0.89          | 0.77  | 0.77         | 0.89         |                   |
|                            | People walking                          | 0.65          | 0.72  | 0.83         | 0.83         |                   |
|                            | Car                                     | 0.63          | 0.81  | 0.75         | 0.75         |                   |
|                            | Cartoon                                 | 0.71          | 0.69  | 0.75         | 0.75         |                   |
|                            | Vegetation<br>Ice hockey                | 0.72          | 0.64  | 0.70         | 0.72<br>0.71 |                   |
|                            | Financial news anchor                   | 0.71          | 0.70  | 0.80         | 0.71         |                   |
|                            | Baseball                                | 0.54          | 0.70  | 0.47         | 0.54         |                   |
|                            | Building                                | 0.53          | 0.46  | 0.43         | 0.53         |                   |
|                            | Road                                    | <u>7</u>      | 0.53  | 0.51         | 0.51         |                   |
|                            | American football                       | 0.46          | 0.18  | 0.17         | 0.46         |                   |
|                            | Boat                                    | 0.42          | 0.38  | 0.37         | 0.37<br>0.31 |                   |
|                            | Physical violence<br>Basket scored      | 0.17          | 0.25  | 0.31         | 0.31         |                   |
|                            | Animal                                  | 0.37          | 0.26  | 0.26         | 0.26         |                   |
|                            | Bill Clinton                            | 0.26          | 0.35  | 0.37         | 0.26         |                   |
|                            | Golf                                    | 0.24          | 0.19  | 0.06         | 0.24         |                   |
|                            | Beach                                   | 0.13          | 0.12  | 0.12         | 0.12         |                   |
|                            | Madeleine Albright<br>Airplane take off | 0.12          | 0.05  | 0.04         | 0.12<br>0.08 |                   |
|                            | Bicycle                                 | 0.09          | 0.08  | 0.08         | 0.08         |                   |
|                            | Train                                   | 0.07          | 0.00  | 0.03         | 0.03         |                   |
|                            | Soccer                                  | 0.01          | 0.01  | 0.00         | 0.01         | 82                |
|                            | Mean                                    | 0.51          | 0.53  | 0.54         | 0.57         | - / <sup>82</sup> |