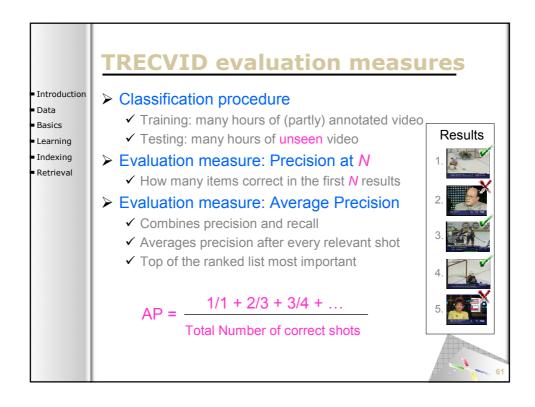

**SAMT 2006** 

SAMT 2006

|                            | 6                                       |               |       |              |              |                   |
|----------------------------|-----------------------------------------|---------------|-------|--------------|--------------|-------------------|
|                            | Sema                                    | <u>I DITR</u> | ath   | inaer        | result       |                   |
|                            |                                         |               |       |              | pre          | cision@100        |
| Introduction               |                                         | Content       | Style | Context      | Pathfinder   | •                 |
| Data                       | News subject monologue                  | 0.55          | 1.00  | 1.00         | 1.00         |                   |
|                            | Weather news                            | 1.00          | 1.00  | 1.00         | 1.00         |                   |
| <ul> <li>Basics</li> </ul> | News anchor<br>Overlayed text           | 0.84          | 0.99  | 0.99         | 0.99<br>0.99 |                   |
| Learning                   | Sporting event                          | 0.34          | 0.99  | 0.93         | 0.99         |                   |
|                            | Studio setting                          | 0.95          | 0.96  | 0.98         | 0.98         |                   |
| Indexing                   | Graphics                                | 0.92          | 0.90  | 0.91         | 0.91         |                   |
| Retrieval                  | People<br>Outdoor                       | 0.73          | 0.78  | 0.91<br>0.90 | 0.91<br>0.90 |                   |
|                            | Stock quotes                            | 0.89          | 0.77  | 0.77         | 0.89         |                   |
|                            | People walking                          | 0.65          | 0.72  | 0.83         | 0.83         |                   |
|                            | Car                                     | 0.63          | 0.81  | 0.75         | 0.75         |                   |
|                            | Cartoon                                 | 0.71          | 0.69  | 0.75         | 0.75         |                   |
|                            | Vegetation<br>Ice hockey                | 0.72          | 0.64  | 0.70         | 0.72<br>0.71 |                   |
|                            | Financial news anchor                   | 0.71          | 0.70  | 0.80         | 0.71         |                   |
|                            | Baseball                                | 0.54          | 0.70  | 0.47         | 0.54         |                   |
|                            | Building                                | 0.53          | 0.46  | 0.43         | 0.53         |                   |
|                            | Road                                    | <u>7</u>      | 0.53  | 0.51         | 0.51         |                   |
|                            | American football                       | 0.46          | 0.18  | 0.17         | 0.46         |                   |
|                            | Boat                                    | 0.42          | 0.38  | 0.37         | 0.37<br>0.31 |                   |
|                            | Physical violence<br>Basket scored      | 0.17          | 0.25  | 0.31         | 0.31         |                   |
|                            | Animal                                  | 0.37          | 0.26  | 0.26         | 0.26         |                   |
|                            | Bill Clinton                            | 0.26          | 0.35  | 0.37         | 0.26         |                   |
|                            | Golf                                    | 0.24          | 0.19  | 0.06         | 0.24         |                   |
|                            | Beach                                   | 0.13          | 0.12  | 0.12         | 0.12         |                   |
|                            | Madeleine Albright<br>Airplane take off | 0.12          | 0.05  | 0.04         | 0.12<br>0.08 |                   |
|                            | Bicycle                                 | 0.09          | 0.08  | 0.08         | 0.08         |                   |
|                            | Train                                   | 0.07          | 0.00  | 0.03         | 0.03         |                   |
|                            | Soccer                                  | 0.01          | 0.01  | 0.00         | 0.01         | 82                |
|                            | Mean                                    | 0.51          | 0.53  | 0.54         | 0.57         | - / <sup>82</sup> |