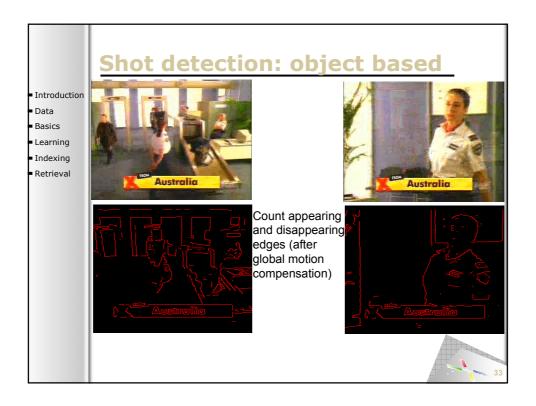

**SAMT 2006** 

SAMT 2006

|                            | 6                                       |               |       |              |              |                   |
|----------------------------|-----------------------------------------|---------------|-------|--------------|--------------|-------------------|
|                            | Sema                                    | <u>I DITR</u> | ath   | inaer        | result       |                   |
|                            |                                         |               |       |              | pre          | cision@100        |
| Introduction               |                                         | Content       | Style | Context      | Pathfinder   | •                 |
| Data                       | News subject monologue                  | 0.55          | 1.00  | 1.00         | 1.00         |                   |
|                            | Weather news                            | 1.00          | 1.00  | 1.00         | 1.00         |                   |
| <ul> <li>Basics</li> </ul> | News anchor<br>Overlayed text           | 0.84          | 0.99  | 0.99         | 0.99<br>0.99 |                   |
| Learning                   | Sporting event                          | 0.34          | 0.99  | 0.93         | 0.99         |                   |
|                            | Studio setting                          | 0.95          | 0.96  | 0.98         | 0.98         |                   |
| Indexing                   | Graphics                                | 0.92          | 0.90  | 0.91         | 0.91         |                   |
| Retrieval                  | People<br>Outdoor                       | 0.73          | 0.78  | 0.91<br>0.90 | 0.91<br>0.90 |                   |
|                            | Stock quotes                            | 0.89          | 0.77  | 0.77         | 0.89         |                   |
|                            | People walking                          | 0.65          | 0.72  | 0.83         | 0.83         |                   |
|                            | Car                                     | 0.63          | 0.81  | 0.75         | 0.75         |                   |
|                            | Cartoon                                 | 0.71          | 0.69  | 0.75         | 0.75         |                   |
|                            | Vegetation<br>Ice hockey                | 0.72          | 0.64  | 0.70         | 0.72<br>0.71 |                   |
|                            | Financial news anchor                   | 0.71          | 0.70  | 0.80         | 0.71         |                   |
|                            | Baseball                                | 0.54          | 0.70  | 0.47         | 0.54         |                   |
|                            | Building                                | 0.53          | 0.46  | 0.43         | 0.53         |                   |
|                            | Road                                    | <u>7</u>      | 0.53  | 0.51         | 0.51         |                   |
|                            | American football                       | 0.46          | 0.18  | 0.17         | 0.46         |                   |
|                            | Boat                                    | 0.42          | 0.38  | 0.37         | 0.37<br>0.31 |                   |
|                            | Physical violence<br>Basket scored      | 0.17          | 0.25  | 0.31         | 0.31         |                   |
|                            | Animal                                  | 0.37          | 0.26  | 0.26         | 0.26         |                   |
|                            | Bill Clinton                            | 0.26          | 0.35  | 0.37         | 0.26         |                   |
|                            | Golf                                    | 0.24          | 0.19  | 0.06         | 0.24         |                   |
|                            | Beach                                   | 0.13          | 0.12  | 0.12         | 0.12         |                   |
|                            | Madeleine Albright<br>Airplane take off | 0.12          | 0.05  | 0.04         | 0.12<br>0.08 |                   |
|                            | Bicycle                                 | 0.09          | 0.08  | 0.08         | 0.08         |                   |
|                            | Train                                   | 0.07          | 0.00  | 0.03         | 0.03         |                   |
|                            | Soccer                                  | 0.01          | 0.01  | 0.00         | 0.01         | 82                |
|                            | Mean                                    | 0.51          | 0.53  | 0.54         | 0.57         | - / <sup>82</sup> |