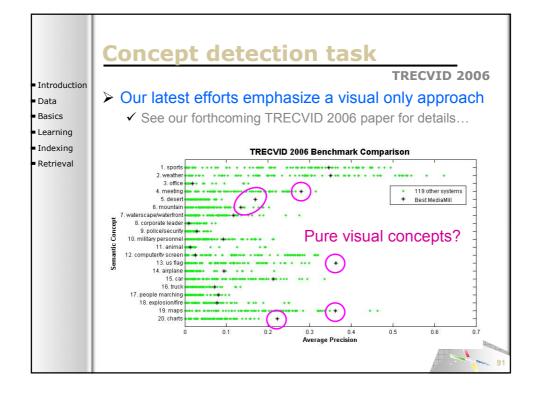

**SAMT 2006** 

SAMT 2006

|                            | 6                                       |               |       |              |              |                   |
|----------------------------|-----------------------------------------|---------------|-------|--------------|--------------|-------------------|
|                            | Sema                                    | <u>I DITR</u> | ath   | inaer        | result       |                   |
|                            |                                         |               |       |              | pre          | cision@100        |
| Introduction               |                                         | Content       | Style | Context      | Pathfinder   | •                 |
| Data                       | News subject monologue                  | 0.55          | 1.00  | 1.00         | 1.00         |                   |
|                            | Weather news                            | 1.00          | 1.00  | 1.00         | 1.00         |                   |
| <ul> <li>Basics</li> </ul> | News anchor<br>Overlayed text           | 0.84          | 0.99  | 0.99         | 0.99<br>0.99 |                   |
| Learning                   | Sporting event                          | 0.34          | 0.99  | 0.93         | 0.99         |                   |
|                            | Studio setting                          | 0.95          | 0.96  | 0.98         | 0.98         |                   |
| Indexing                   | Graphics                                | 0.92          | 0.90  | 0.91         | 0.91         |                   |
| Retrieval                  | People<br>Outdoor                       | 0.73          | 0.78  | 0.91<br>0.90 | 0.91<br>0.90 |                   |
|                            | Stock quotes                            | 0.89          | 0.77  | 0.77         | 0.89         |                   |
|                            | People walking                          | 0.65          | 0.72  | 0.83         | 0.83         |                   |
|                            | Car                                     | 0.63          | 0.81  | 0.75         | 0.75         |                   |
|                            | Cartoon                                 | 0.71          | 0.69  | 0.75         | 0.75         |                   |
|                            | Vegetation<br>Ice hockey                | 0.72          | 0.64  | 0.70         | 0.72<br>0.71 |                   |
|                            | Financial news anchor                   | 0.71          | 0.70  | 0.80         | 0.71         |                   |
|                            | Baseball                                | 0.54          | 0.70  | 0.47         | 0.54         |                   |
|                            | Building                                | 0.53          | 0.46  | 0.43         | 0.53         |                   |
|                            | Road                                    | <u>7</u>      | 0.53  | 0.51         | 0.51         |                   |
|                            | American football                       | 0.46          | 0.18  | 0.17         | 0.46         |                   |
|                            | Boat                                    | 0.42          | 0.38  | 0.37         | 0.37<br>0.31 |                   |
|                            | Physical violence<br>Basket scored      | 0.17          | 0.25  | 0.31         | 0.31         |                   |
|                            | Animal                                  | 0.37          | 0.26  | 0.26         | 0.26         |                   |
|                            | Bill Clinton                            | 0.26          | 0.35  | 0.37         | 0.26         |                   |
|                            | Golf                                    | 0.24          | 0.19  | 0.06         | 0.24         |                   |
|                            | Beach                                   | 0.13          | 0.12  | 0.12         | 0.12         |                   |
|                            | Madeleine Albright<br>Airplane take off | 0.12          | 0.05  | 0.04         | 0.12<br>0.08 |                   |
|                            | Bicycle                                 | 0.09          | 0.08  | 0.08         | 0.08         |                   |
|                            | Train                                   | 0.07          | 0.00  | 0.03         | 0.03         |                   |
|                            | Soccer                                  | 0.01          | 0.01  | 0.00         | 0.01         | 82                |
|                            | Mean                                    | 0.51          | 0.53  | 0.54         | 0.57         | - / <sup>82</sup> |