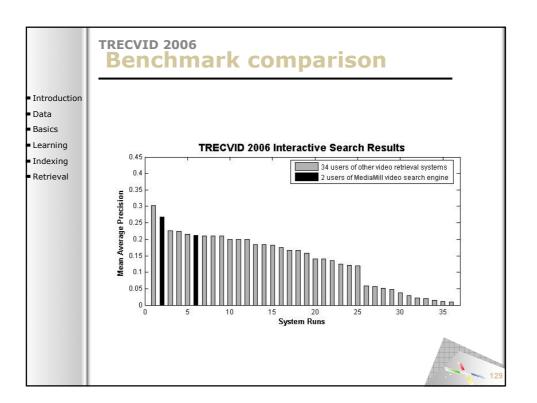

**SAMT 2006** 

SAMT 2006

|                            | 6                                       |               |       |              |              |                   |
|----------------------------|-----------------------------------------|---------------|-------|--------------|--------------|-------------------|
|                            | Sema                                    | <u>I DITR</u> | ath   | inaer        | result       |                   |
|                            |                                         |               |       |              | pre          | cision@100        |
| Introduction               |                                         | Content       | Style | Context      | Pathfinder   | •                 |
| Data                       | News subject monologue                  | 0.55          | 1.00  | 1.00         | 1.00         |                   |
|                            | Weather news                            | 1.00          | 1.00  | 1.00         | 1.00         |                   |
| <ul> <li>Basics</li> </ul> | News anchor<br>Overlayed text           | 0.84          | 0.99  | 0.99         | 0.99<br>0.99 |                   |
| Learning                   | Sporting event                          | 0.34          | 0.99  | 0.93         | 0.99         |                   |
|                            | Studio setting                          | 0.95          | 0.96  | 0.98         | 0.98         |                   |
| Indexing                   | Graphics                                | 0.92          | 0.90  | 0.91         | 0.91         |                   |
| Retrieval                  | People<br>Outdoor                       | 0.73          | 0.78  | 0.91<br>0.90 | 0.91<br>0.90 |                   |
|                            | Stock quotes                            | 0.89          | 0.77  | 0.77         | 0.89         |                   |
|                            | People walking                          | 0.65          | 0.72  | 0.83         | 0.83         |                   |
|                            | Car                                     | 0.63          | 0.81  | 0.75         | 0.75         |                   |
|                            | Cartoon                                 | 0.71          | 0.69  | 0.75         | 0.75         |                   |
|                            | Vegetation<br>Ice hockey                | 0.72          | 0.64  | 0.70         | 0.72<br>0.71 |                   |
|                            | Financial news anchor                   | 0.71          | 0.70  | 0.80         | 0.71         |                   |
|                            | Baseball                                | 0.54          | 0.70  | 0.47         | 0.54         |                   |
|                            | Building                                | 0.53          | 0.46  | 0.43         | 0.53         |                   |
|                            | Road                                    | <u>7</u>      | 0.53  | 0.51         | 0.51         |                   |
|                            | American football                       | 0.46          | 0.18  | 0.17         | 0.46         |                   |
|                            | Boat                                    | 0.42          | 0.38  | 0.37         | 0.37<br>0.31 |                   |
|                            | Physical violence<br>Basket scored      | 0.17          | 0.25  | 0.31         | 0.31         |                   |
|                            | Animal                                  | 0.37          | 0.26  | 0.26         | 0.26         |                   |
|                            | Bill Clinton                            | 0.26          | 0.35  | 0.37         | 0.26         |                   |
|                            | Golf                                    | 0.24          | 0.19  | 0.06         | 0.24         |                   |
|                            | Beach                                   | 0.13          | 0.12  | 0.12         | 0.12         |                   |
|                            | Madeleine Albright<br>Airplane take off | 0.12          | 0.05  | 0.04         | 0.12<br>0.08 |                   |
|                            | Bicycle                                 | 0.09          | 0.08  | 0.08         | 0.08         |                   |
|                            | Train                                   | 0.07          | 0.00  | 0.03         | 0.03         |                   |
|                            | Soccer                                  | 0.01          | 0.01  | 0.00         | 0.01         | 82                |
|                            | Mean                                    | 0.51          | 0.53  | 0.54         | 0.57         | - / <sup>82</sup> |