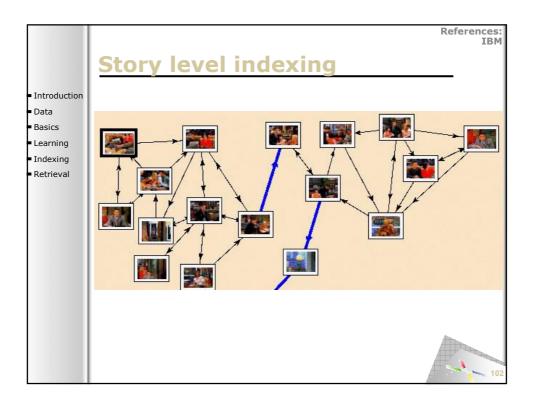

**SAMT 2006** 

SAMT 2006

|                            | 6                                       |               |       |              |              |                   |
|----------------------------|-----------------------------------------|---------------|-------|--------------|--------------|-------------------|
|                            | Sema                                    | <u>I DITR</u> | ath   | inaer        | result       |                   |
|                            |                                         |               |       |              | pre          | cision@100        |
| Introduction               |                                         | Content       | Style | Context      | Pathfinder   | •                 |
| Data                       | News subject monologue                  | 0.55          | 1.00  | 1.00         | 1.00         |                   |
|                            | Weather news                            | 1.00          | 1.00  | 1.00         | 1.00         |                   |
| <ul> <li>Basics</li> </ul> | News anchor<br>Overlayed text           | 0.84          | 0.99  | 0.99         | 0.99<br>0.99 |                   |
| Learning                   | Sporting event                          | 0.34          | 0.99  | 0.93         | 0.99         |                   |
|                            | Studio setting                          | 0.95          | 0.96  | 0.98         | 0.98         |                   |
| Indexing                   | Graphics                                | 0.92          | 0.90  | 0.91         | 0.91         |                   |
| Retrieval                  | People<br>Outdoor                       | 0.73          | 0.78  | 0.91<br>0.90 | 0.91<br>0.90 |                   |
|                            | Stock quotes                            | 0.89          | 0.77  | 0.77         | 0.89         |                   |
|                            | People walking                          | 0.65          | 0.72  | 0.83         | 0.83         |                   |
|                            | Car                                     | 0.63          | 0.81  | 0.75         | 0.75         |                   |
|                            | Cartoon                                 | 0.71          | 0.69  | 0.75         | 0.75         |                   |
|                            | Vegetation<br>Ice hockey                | 0.72          | 0.64  | 0.70         | 0.72<br>0.71 |                   |
|                            | Financial news anchor                   | 0.71          | 0.70  | 0.80         | 0.71         |                   |
|                            | Baseball                                | 0.54          | 0.70  | 0.47         | 0.54         |                   |
|                            | Building                                | 0.53          | 0.46  | 0.43         | 0.53         |                   |
|                            | Road                                    | <u>7</u>      | 0.53  | 0.51         | 0.51         |                   |
|                            | American football                       | 0.46          | 0.18  | 0.17         | 0.46         |                   |
|                            | Boat                                    | 0.42          | 0.38  | 0.37         | 0.37<br>0.31 |                   |
|                            | Physical violence<br>Basket scored      | 0.17          | 0.25  | 0.31         | 0.31         |                   |
|                            | Animal                                  | 0.37          | 0.26  | 0.26         | 0.26         |                   |
|                            | Bill Clinton                            | 0.26          | 0.35  | 0.37         | 0.26         |                   |
|                            | Golf                                    | 0.24          | 0.19  | 0.06         | 0.24         |                   |
|                            | Beach                                   | 0.13          | 0.12  | 0.12         | 0.12         |                   |
|                            | Madeleine Albright<br>Airplane take off | 0.12          | 0.05  | 0.04         | 0.12<br>0.08 |                   |
|                            | Bicycle                                 | 0.09          | 0.08  | 0.08         | 0.08         |                   |
|                            | Train                                   | 0.07          | 0.00  | 0.03         | 0.03         |                   |
|                            | Soccer                                  | 0.01          | 0.01  | 0.00         | 0.01         | 82                |
|                            | Mean                                    | 0.51          | 0.53  | 0.54         | 0.57         | - / <sup>82</sup> |