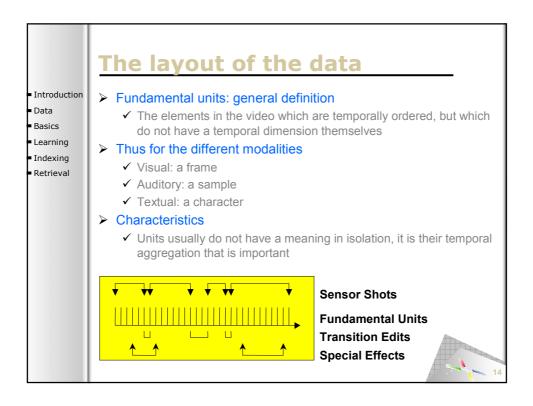

**SAMT 2006** 

SAMT 2006

|                            | 6                                       |               |       |              |              |                   |
|----------------------------|-----------------------------------------|---------------|-------|--------------|--------------|-------------------|
|                            | Sema                                    | <u>I DITR</u> | ath   | inaer        | result       |                   |
|                            |                                         |               |       |              | pre          | cision@100        |
| Introduction               |                                         | Content       | Style | Context      | Pathfinder   | •                 |
| Data                       | News subject monologue                  | 0.55          | 1.00  | 1.00         | 1.00         |                   |
|                            | Weather news                            | 1.00          | 1.00  | 1.00         | 1.00         |                   |
| <ul> <li>Basics</li> </ul> | News anchor<br>Overlayed text           | 0.84          | 0.99  | 0.99         | 0.99<br>0.99 |                   |
| Learning                   | Sporting event                          | 0.34          | 0.99  | 0.93         | 0.99         |                   |
|                            | Studio setting                          | 0.95          | 0.96  | 0.98         | 0.98         |                   |
| Indexing                   | Graphics                                | 0.92          | 0.90  | 0.91         | 0.91         |                   |
| Retrieval                  | People<br>Outdoor                       | 0.73          | 0.78  | 0.91<br>0.90 | 0.91<br>0.90 |                   |
|                            | Stock quotes                            | 0.89          | 0.77  | 0.77         | 0.89         |                   |
|                            | People walking                          | 0.65          | 0.72  | 0.83         | 0.83         |                   |
|                            | Car                                     | 0.63          | 0.81  | 0.75         | 0.75         |                   |
|                            | Cartoon                                 | 0.71          | 0.69  | 0.75         | 0.75         |                   |
|                            | Vegetation<br>Ice hockey                | 0.72          | 0.64  | 0.70         | 0.72<br>0.71 |                   |
|                            | Financial news anchor                   | 0.71          | 0.70  | 0.80         | 0.71         |                   |
|                            | Baseball                                | 0.54          | 0.70  | 0.47         | 0.54         |                   |
|                            | Building                                | 0.53          | 0.46  | 0.43         | 0.53         |                   |
|                            | Road                                    | <u>7</u>      | 0.53  | 0.51         | 0.51         |                   |
|                            | American football                       | 0.46          | 0.18  | 0.17         | 0.46         |                   |
|                            | Boat                                    | 0.42          | 0.38  | 0.37         | 0.37<br>0.31 |                   |
|                            | Physical violence<br>Basket scored      | 0.17          | 0.25  | 0.31         | 0.31         |                   |
|                            | Animal                                  | 0.37          | 0.26  | 0.26         | 0.26         |                   |
|                            | Bill Clinton                            | 0.26          | 0.35  | 0.37         | 0.26         |                   |
|                            | Golf                                    | 0.24          | 0.19  | 0.06         | 0.24         |                   |
|                            | Beach                                   | 0.13          | 0.12  | 0.12         | 0.12         |                   |
|                            | Madeleine Albright<br>Airplane take off | 0.12          | 0.05  | 0.04         | 0.12<br>0.08 |                   |
|                            | Bicycle                                 | 0.09          | 0.08  | 0.08         | 0.08         |                   |
|                            | Train                                   | 0.07          | 0.00  | 0.03         | 0.03         |                   |
|                            | Soccer                                  | 0.01          | 0.01  | 0.00         | 0.01         | 82                |
|                            | Mean                                    | 0.51          | 0.53  | 0.54         | 0.57         | - / <sup>82</sup> |