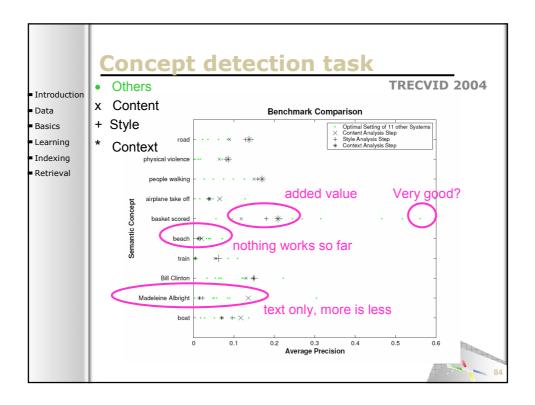

**SAMT 2006** 

SAMT 2006

|                            | 6                                       |               |       |              |              |                   |
|----------------------------|-----------------------------------------|---------------|-------|--------------|--------------|-------------------|
|                            | Sema                                    | <u>I DITR</u> | ath   | inaer        | result       |                   |
|                            |                                         |               |       |              | pre          | cision@100        |
| Introduction               |                                         | Content       | Style | Context      | Pathfinder   | •                 |
| Data                       | News subject monologue                  | 0.55          | 1.00  | 1.00         | 1.00         |                   |
|                            | Weather news                            | 1.00          | 1.00  | 1.00         | 1.00         |                   |
| <ul> <li>Basics</li> </ul> | News anchor<br>Overlayed text           | 0.84          | 0.99  | 0.99         | 0.99<br>0.99 |                   |
| Learning                   | Sporting event                          | 0.34          | 0.99  | 0.93         | 0.99         |                   |
|                            | Studio setting                          | 0.95          | 0.96  | 0.98         | 0.98         |                   |
| Indexing                   | Graphics                                | 0.92          | 0.90  | 0.91         | 0.91         |                   |
| Retrieval                  | People<br>Outdoor                       | 0.73          | 0.78  | 0.91<br>0.90 | 0.91<br>0.90 |                   |
|                            | Stock quotes                            | 0.89          | 0.77  | 0.77         | 0.89         |                   |
|                            | People walking                          | 0.65          | 0.72  | 0.83         | 0.83         |                   |
|                            | Car                                     | 0.63          | 0.81  | 0.75         | 0.75         |                   |
|                            | Cartoon                                 | 0.71          | 0.69  | 0.75         | 0.75         |                   |
|                            | Vegetation<br>Ice hockey                | 0.72          | 0.64  | 0.70         | 0.72<br>0.71 |                   |
|                            | Financial news anchor                   | 0.71          | 0.70  | 0.80         | 0.71         |                   |
|                            | Baseball                                | 0.54          | 0.70  | 0.47         | 0.54         |                   |
|                            | Building                                | 0.53          | 0.46  | 0.43         | 0.53         |                   |
|                            | Road                                    | <u>7</u>      | 0.53  | 0.51         | 0.51         |                   |
|                            | American football                       | 0.46          | 0.18  | 0.17         | 0.46         |                   |
|                            | Boat                                    | 0.42          | 0.38  | 0.37         | 0.37<br>0.31 |                   |
|                            | Physical violence<br>Basket scored      | 0.17          | 0.25  | 0.31         | 0.31         |                   |
|                            | Animal                                  | 0.37          | 0.26  | 0.26         | 0.26         |                   |
|                            | Bill Clinton                            | 0.26          | 0.35  | 0.37         | 0.26         |                   |
|                            | Golf                                    | 0.24          | 0.19  | 0.06         | 0.24         |                   |
|                            | Beach                                   | 0.13          | 0.12  | 0.12         | 0.12         |                   |
|                            | Madeleine Albright<br>Airplane take off | 0.12          | 0.05  | 0.04         | 0.12<br>0.08 |                   |
|                            | Bicycle                                 | 0.09          | 0.08  | 0.08         | 0.08         |                   |
|                            | Train                                   | 0.07          | 0.00  | 0.03         | 0.03         |                   |
|                            | Soccer                                  | 0.01          | 0.01  | 0.00         | 0.01         | 82                |
|                            | Mean                                    | 0.51          | 0.53  | 0.54         | 0.57         | - / <sup>82</sup> |