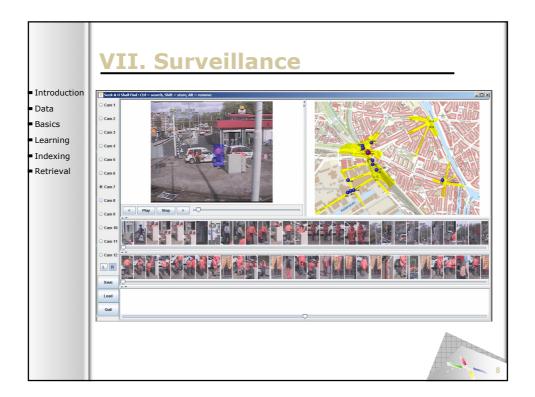

**SAMT 2006** 

SAMT 2006

|                            | 6                                       |               |       |              |              |                   |
|----------------------------|-----------------------------------------|---------------|-------|--------------|--------------|-------------------|
|                            | Sema                                    | <u>I DITR</u> | ath   | inaer        | result       |                   |
|                            |                                         |               |       |              | pre          | cision@100        |
| Introduction               |                                         | Content       | Style | Context      | Pathfinder   | •                 |
| Data                       | News subject monologue                  | 0.55          | 1.00  | 1.00         | 1.00         |                   |
|                            | Weather news                            | 1.00          | 1.00  | 1.00         | 1.00         |                   |
| <ul> <li>Basics</li> </ul> | News anchor<br>Overlayed text           | 0.84          | 0.99  | 0.99         | 0.99<br>0.99 |                   |
| Learning                   | Sporting event                          | 0.34          | 0.99  | 0.93         | 0.99         |                   |
|                            | Studio setting                          | 0.95          | 0.96  | 0.98         | 0.98         |                   |
| Indexing                   | Graphics                                | 0.92          | 0.90  | 0.91         | 0.91         |                   |
| Retrieval                  | People<br>Outdoor                       | 0.73          | 0.78  | 0.91<br>0.90 | 0.91<br>0.90 |                   |
|                            | Stock quotes                            | 0.89          | 0.77  | 0.77         | 0.89         |                   |
|                            | People walking                          | 0.65          | 0.72  | 0.83         | 0.83         |                   |
|                            | Car                                     | 0.63          | 0.81  | 0.75         | 0.75         |                   |
|                            | Cartoon                                 | 0.71          | 0.69  | 0.75         | 0.75         |                   |
|                            | Vegetation<br>Ice hockey                | 0.72          | 0.64  | 0.70         | 0.72<br>0.71 |                   |
|                            | Financial news anchor                   | 0.71          | 0.70  | 0.80         | 0.71         |                   |
|                            | Baseball                                | 0.54          | 0.70  | 0.47         | 0.54         |                   |
|                            | Building                                | 0.53          | 0.46  | 0.43         | 0.53         |                   |
|                            | Road                                    | <u>7</u>      | 0.53  | 0.51         | 0.51         |                   |
|                            | American football                       | 0.46          | 0.18  | 0.17         | 0.46         |                   |
|                            | Boat                                    | 0.42          | 0.38  | 0.37         | 0.37<br>0.31 |                   |
|                            | Physical violence<br>Basket scored      | 0.17          | 0.25  | 0.31         | 0.31         |                   |
|                            | Animal                                  | 0.37          | 0.26  | 0.26         | 0.26         |                   |
|                            | Bill Clinton                            | 0.26          | 0.35  | 0.37         | 0.26         |                   |
|                            | Golf                                    | 0.24          | 0.19  | 0.06         | 0.24         |                   |
|                            | Beach                                   | 0.13          | 0.12  | 0.12         | 0.12         |                   |
|                            | Madeleine Albright<br>Airplane take off | 0.12          | 0.05  | 0.04         | 0.12<br>0.08 |                   |
|                            | Bicycle                                 | 0.09          | 0.08  | 0.08         | 0.08         |                   |
|                            | Train                                   | 0.07          | 0.00  | 0.03         | 0.03         |                   |
|                            | Soccer                                  | 0.01          | 0.01  | 0.00         | 0.01         | 82                |
|                            | Mean                                    | 0.51          | 0.53  | 0.54         | 0.57         | - / <sup>82</sup> |