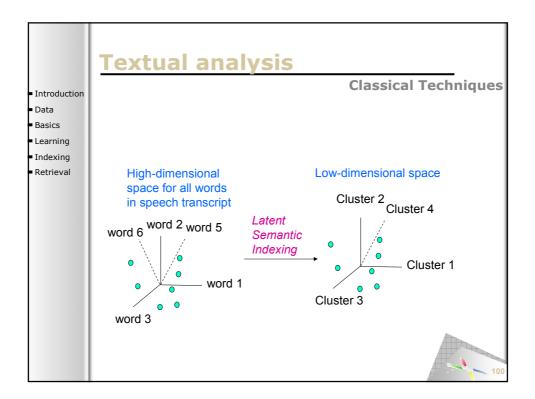

**SAMT 2006** 

SAMT 2006

|                            | 6                                       |               |       |              |              |                   |
|----------------------------|-----------------------------------------|---------------|-------|--------------|--------------|-------------------|
|                            | Sema                                    | <u>I DITR</u> | ath   | inaer        | result       |                   |
|                            |                                         |               |       |              | pre          | cision@100        |
| Introduction               |                                         | Content       | Style | Context      | Pathfinder   | •                 |
| Data                       | News subject monologue                  | 0.55          | 1.00  | 1.00         | 1.00         |                   |
|                            | Weather news                            | 1.00          | 1.00  | 1.00         | 1.00         |                   |
| <ul> <li>Basics</li> </ul> | News anchor<br>Overlayed text           | 0.84          | 0.99  | 0.99         | 0.99<br>0.99 |                   |
| Learning                   | Sporting event                          | 0.34          | 0.99  | 0.93         | 0.99         |                   |
|                            | Studio setting                          | 0.95          | 0.96  | 0.98         | 0.98         |                   |
| Indexing                   | Graphics                                | 0.92          | 0.90  | 0.91         | 0.91         |                   |
| Retrieval                  | People<br>Outdoor                       | 0.73          | 0.78  | 0.91<br>0.90 | 0.91<br>0.90 |                   |
|                            | Stock quotes                            | 0.89          | 0.77  | 0.77         | 0.89         |                   |
|                            | People walking                          | 0.65          | 0.72  | 0.83         | 0.83         |                   |
|                            | Car                                     | 0.63          | 0.81  | 0.75         | 0.75         |                   |
|                            | Cartoon                                 | 0.71          | 0.69  | 0.75         | 0.75         |                   |
|                            | Vegetation<br>Ice hockey                | 0.72          | 0.64  | 0.70         | 0.72<br>0.71 |                   |
|                            | Financial news anchor                   | 0.71          | 0.70  | 0.80         | 0.71         |                   |
|                            | Baseball                                | 0.54          | 0.70  | 0.47         | 0.54         |                   |
|                            | Building                                | 0.53          | 0.46  | 0.43         | 0.53         |                   |
|                            | Road                                    | <u>7</u>      | 0.53  | 0.51         | 0.51         |                   |
|                            | American football                       | 0.46          | 0.18  | 0.17         | 0.46         |                   |
|                            | Boat                                    | 0.42          | 0.38  | 0.37         | 0.37<br>0.31 |                   |
|                            | Physical violence<br>Basket scored      | 0.17          | 0.25  | 0.31         | 0.31         |                   |
|                            | Animal                                  | 0.37          | 0.26  | 0.26         | 0.26         |                   |
|                            | Bill Clinton                            | 0.26          | 0.35  | 0.37         | 0.26         |                   |
|                            | Golf                                    | 0.24          | 0.19  | 0.06         | 0.24         |                   |
|                            | Beach                                   | 0.13          | 0.12  | 0.12         | 0.12         |                   |
|                            | Madeleine Albright<br>Airplane take off | 0.12          | 0.05  | 0.04         | 0.12<br>0.08 |                   |
|                            | Bicycle                                 | 0.09          | 0.08  | 0.08         | 0.08         |                   |
|                            | Train                                   | 0.07          | 0.00  | 0.03         | 0.03         |                   |
|                            | Soccer                                  | 0.01          | 0.01  | 0.00         | 0.01         | 82                |
|                            | Mean                                    | 0.51          | 0.53  | 0.54         | 0.57         | - / <sup>82</sup> |