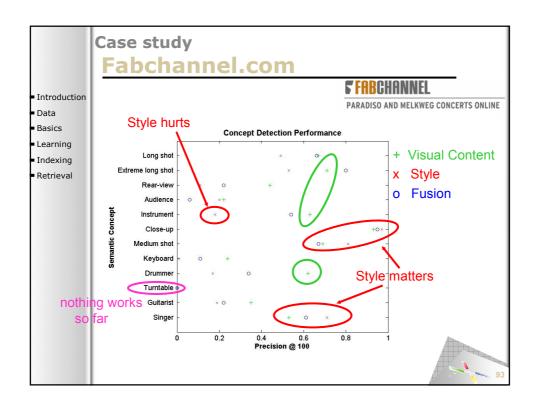

**SAMT 2006** 

SAMT 2006

|                            | 6                                       |               |       |              |              |                   |
|----------------------------|-----------------------------------------|---------------|-------|--------------|--------------|-------------------|
|                            | Sema                                    | <u>I DITR</u> | ath   | inaer        | result       |                   |
|                            |                                         |               |       |              | pre          | cision@100        |
| Introduction               |                                         | Content       | Style | Context      | Pathfinder   | •                 |
| Data                       | News subject monologue                  | 0.55          | 1.00  | 1.00         | 1.00         |                   |
|                            | Weather news                            | 1.00          | 1.00  | 1.00         | 1.00         |                   |
| <ul> <li>Basics</li> </ul> | News anchor<br>Overlayed text           | 0.84          | 0.99  | 0.99         | 0.99<br>0.99 |                   |
| Learning                   | Sporting event                          | 0.34          | 0.99  | 0.93         | 0.99         |                   |
|                            | Studio setting                          | 0.95          | 0.96  | 0.98         | 0.98         |                   |
| Indexing                   | Graphics                                | 0.92          | 0.90  | 0.91         | 0.91         |                   |
| Retrieval                  | People<br>Outdoor                       | 0.73          | 0.78  | 0.91<br>0.90 | 0.91<br>0.90 |                   |
|                            | Stock quotes                            | 0.89          | 0.77  | 0.77         | 0.89         |                   |
|                            | People walking                          | 0.65          | 0.72  | 0.83         | 0.83         |                   |
|                            | Car                                     | 0.63          | 0.81  | 0.75         | 0.75         |                   |
|                            | Cartoon                                 | 0.71          | 0.69  | 0.75         | 0.75         |                   |
|                            | Vegetation<br>Ice hockey                | 0.72          | 0.64  | 0.70         | 0.72<br>0.71 |                   |
|                            | Financial news anchor                   | 0.71          | 0.70  | 0.80         | 0.71         |                   |
|                            | Baseball                                | 0.54          | 0.70  | 0.47         | 0.54         |                   |
|                            | Building                                | 0.53          | 0.46  | 0.43         | 0.53         |                   |
|                            | Road                                    | <u>7</u>      | 0.53  | 0.51         | 0.51         |                   |
|                            | American football                       | 0.46          | 0.18  | 0.17         | 0.46         |                   |
|                            | Boat                                    | 0.42          | 0.38  | 0.37         | 0.37<br>0.31 |                   |
|                            | Physical violence<br>Basket scored      | 0.17          | 0.25  | 0.31         | 0.31         |                   |
|                            | Animal                                  | 0.37          | 0.26  | 0.26         | 0.26         |                   |
|                            | Bill Clinton                            | 0.26          | 0.35  | 0.37         | 0.26         |                   |
|                            | Golf                                    | 0.24          | 0.19  | 0.06         | 0.24         |                   |
|                            | Beach                                   | 0.13          | 0.12  | 0.12         | 0.12         |                   |
|                            | Madeleine Albright<br>Airplane take off | 0.12          | 0.05  | 0.04         | 0.12<br>0.08 |                   |
|                            | Bicycle                                 | 0.09          | 0.08  | 0.08         | 0.08         |                   |
|                            | Train                                   | 0.07          | 0.00  | 0.03         | 0.03         |                   |
|                            | Soccer                                  | 0.01          | 0.01  | 0.00         | 0.01         | 82                |
|                            | Mean                                    | 0.51          | 0.53  | 0.54         | 0.57         | - / <sup>82</sup> |