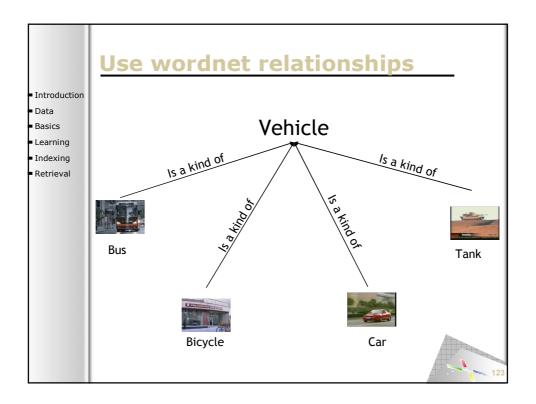

| Madeleine Albright<br>Airplane take off | 0.12          | 0.05  | 0.04         | 0.12<br>0.08 |                   |
|                            | Bicycle                                 | 0.09          | 0.08  | 0.08         | 0.08         |                   |
|                            | Train                                   | 0.07          | 0.00  | 0.03         | 0.03         |                   |
|                            | Soccer                                  | 0.01          | 0.01  | 0.00         | 0.01         | 82                |
|                            | Mean                                    | 0.51          | 0.53  | 0.54         | 0.57         | - / <sup>82</sup> |