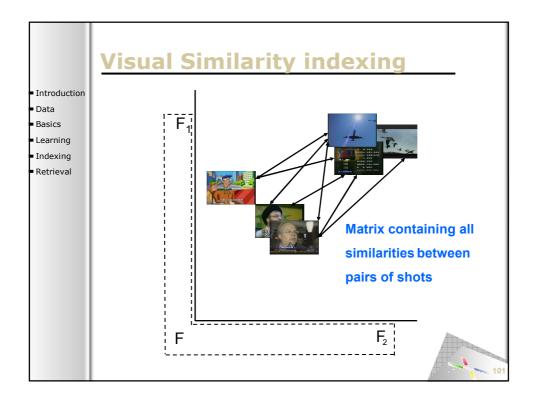

**SAMT 2006** 

SAMT 2006

|                            | 6                                       |               |       |              |              |                   |
|----------------------------|-----------------------------------------|---------------|-------|--------------|--------------|-------------------|
|                            | Sema                                    | <u>I DITR</u> | ath   | inaer        | result       |                   |
|                            |                                         |               |       |              | pre          | cision@100        |
| Introduction               |                                         | Content       | Style | Context      | Pathfinder   | •                 |
| Data                       | News subject monologue                  | 0.55          | 1.00  | 1.00         | 1.00         |                   |
|                            | Weather news                            | 1.00          | 1.00  | 1.00         | 1.00         |                   |
| <ul> <li>Basics</li> </ul> | News anchor<br>Overlayed text           | 0.84          | 0.99  | 0.99         | 0.99<br>0.99 |                   |
| Learning                   | Sporting event                          | 0.34          | 0.99  | 0.93         | 0.99         |                   |
|                            | Studio setting                          | 0.95          | 0.96  | 0.98         | 0.98         |                   |
| Indexing                   | Graphics                                | 0.92          | 0.90  | 0.91         | 0.91         |                   |
| Retrieval                  | People<br>Outdoor                       | 0.73          | 0.78  | 0.91<br>0.90 | 0.91<br>0.90 |                   |
|                            | Stock quotes                            | 0.89          | 0.77  | 0.77         | 0.89         |                   |
|                            | People walking                          | 0.65          | 0.72  | 0.83         | 0.83         |                   |
|                            | Car                                     | 0.63          | 0.81  | 0.75         | 0.75         |                   |
|                            | Cartoon                                 | 0.71          | 0.69  | 0.75         | 0.75         |                   |
|                            | Vegetation<br>Ice hockey                | 0.72          | 0.64  | 0.70         | 0.72<br>0.71 |                   |
|                            | Financial news anchor                   | 0.71          | 0.70  | 0.80         | 0.71         |                   |
|                            | Baseball                                | 0.54          | 0.70  | 0.47         | 0.54         |                   |
|                            | Building                                | 0.53          | 0.46  | 0.43         | 0.53         |                   |
|                            | Road                                    | <u>7</u>      | 0.53  | 0.51         | 0.51         |                   |
|                            | American football                       | 0.46          | 0.18  | 0.17         | 0.46         |                   |
|                            | Boat                                    | 0.42          | 0.38  | 0.37         | 0.37<br>0.31 |                   |
|                            | Physical violence<br>Basket scored      | 0.17          | 0.25  | 0.31         | 0.31         |                   |
|                            | Animal                                  | 0.37          | 0.26  | 0.26         | 0.26         |                   |
|                            | Bill Clinton                            | 0.26          | 0.35  | 0.37         | 0.26         |                   |
|                            | Golf                                    | 0.24          | 0.19  | 0.06         | 0.24         |                   |
|                            | Beach                                   | 0.13          | 0.12  | 0.12         | 0.12         |                   |
|                            | Madeleine Albright<br>Airplane take off | 0.12          | 0.05  | 0.04         | 0.12<br>0.08 |                   |
|                            | Bicycle                                 | 0.09          | 0.08  | 0.08         | 0.08         |                   |
|                            | Train                                   | 0.07          | 0.00  | 0.03         | 0.03         |                   |
|                            | Soccer                                  | 0.01          | 0.01  | 0.00         | 0.01         | 82                |
|                            | Mean                                    | 0.51          | 0.53  | 0.54         | 0.57         | - / <sup>82</sup> |