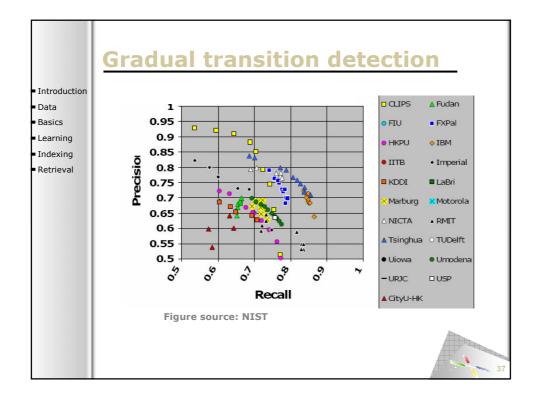

**SAMT 2006** 





























































































SAMT 2006



























































|                            | 6                                       |               |       |              |              |                   |
|----------------------------|-----------------------------------------|---------------|-------|--------------|--------------|-------------------|
|                            | Sema                                    | <u>I DITR</u> | ath   | inaer        | result       |                   |
|                            |                                         |               |       |              | pre          | cision@100        |
| Introduction               |                                         | Content       | Style | Context