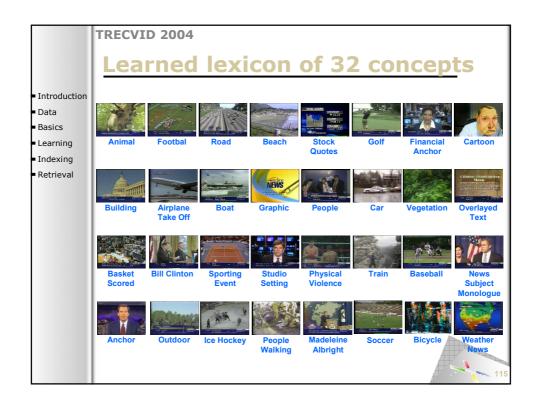

| Madeleine Albright<br>Airplane take off | 0.12          | 0.05  | 0.04         | 0.12<br>0.08 |                   |
|                            | Bicycle                                 | 0.09          | 0.08  | 0.08         | 0.08         |                   |
|                            | Train                                   | 0.07          | 0.00  | 0.03         | 0.03         |                   |
|                            | Soccer                                  | 0.01          | 0.01  | 0.00         | 0.01         | 82                |
|                            | Mean                                    | 0.51          | 0.53  | 0.54         | 0.57         | - / <sup>82</sup> |