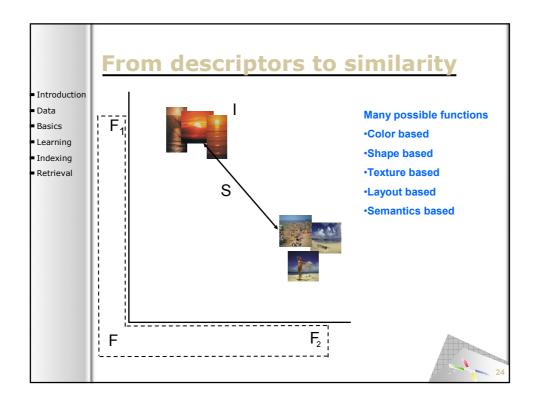

**SAMT 2006** 

SAMT 2006

|                            | 6                                       |               |       |              |              |                   |
|----------------------------|-----------------------------------------|---------------|-------|--------------|--------------|-------------------|
|                            | Sema                                    | <u>I DITR</u> | ath   | inaer        | result       |                   |
|                            |                                         |               |       |              | pre          | cision@100        |
| Introduction               |                                         | Content       | Style | Context      | Pathfinder   | •                 |
| Data                       | News subject monologue                  | 0.55          | 1.00  | 1.00         | 1.00         |                   |
|                            | Weather news                            | 1.00          | 1.00  | 1.00         | 1.00         |                   |
| <ul> <li>Basics</li> </ul> | News anchor<br>Overlayed text           | 0.84          | 0.99  | 0.99         | 0.99<br>0.99 |                   |
| Learning                   | Sporting event                          | 0.34          | 0.99  | 0.93         | 0.99         |                   |
|                            | Studio setting                          | 0.95          | 0.96  | 0.98         | 0.98         |                   |
| Indexing                   | Graphics                                | 0.92          | 0.90  | 0.91         | 0.91         |                   |
| Retrieval                  | People<br>Outdoor                       | 0.73          | 0.78  | 0.91<br>0.90 | 0.91<br>0.90 |                   |
|                            | Stock quotes                            | 0.89          | 0.77  | 0.77         | 0.89         |                   |
|                            | People walking                          | 0.65          | 0.72  | 0.83         | 0.83         |                   |
|                            | Car                                     | 0.63          | 0.81  | 0.75         | 0.75         |                   |
|                            | Cartoon                                 | 0.71          | 0.69  | 0.75         | 0.75         |                   |
|                            | Vegetation<br>Ice hockey                | 0.72          | 0.64  | 0.70         | 0.72<br>0.71 |                   |
|                            | Financial news anchor                   | 0.71          | 0.70  | 0.80         | 0.71         |                   |
|                            | Baseball                                | 0.54          | 0.70  | 0.47         | 0.54         |                   |
|                            | Building                                | 0.53          | 0.46  | 0.43         | 0.53         |                   |
|                            | Road                                    | <u>7</u>      | 0.53  | 0.51         | 0.51         |                   |
|                            | American football                       | 0.46          | 0.18  | 0.17         | 0.46         |                   |
|                            | Boat                                    | 0.42          | 0.38  | 0.37         | 0.37<br>0.31 |                   |
|                            | Physical violence<br>Basket scored      | 0.17          | 0.25  | 0.31         | 0.31         |                   |
|                            | Animal                                  | 0.37          | 0.26  | 0.26         | 0.26         |                   |
|                            | Bill Clinton                            | 0.26          | 0.35  | 0.37         | 0.26         |                   |
|                            | Golf                                    | 0.24          | 0.19  | 0.06         | 0.24         |                   |
|                            | Beach                                   | 0.13          | 0.12  | 0.12         | 0.12         |                   |
|                            | Madeleine Albright<br>Airplane take off | 0.12          | 0.05  | 0.04         | 0.12<br>0.08 |                   |
|                            | Bicycle                                 | 0.09          | 0.08  | 0.08         | 0.08         |                   |
|                            | Train                                   | 0.07          | 0.00  | 0.03         | 0.03         |                   |
|                            | Soccer                                  | 0.01          | 0.01  | 0.00         | 0.01         | 82                |
|                            | Mean                                    | 0.51          | 0.53  | 0.54         | 0.57         | - / <sup>82</sup> |