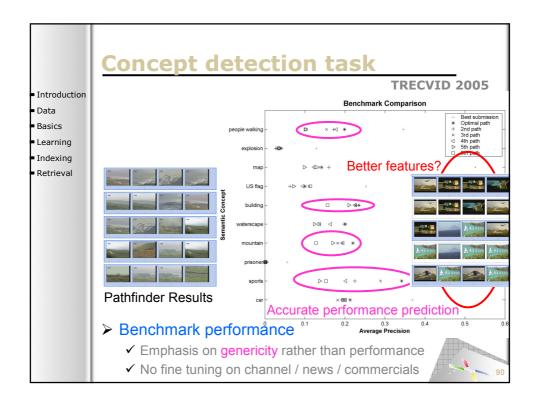

**SAMT 2006** 

SAMT 2006

|                            | 6                                       |               |       |              |              |                   |
|----------------------------|-----------------------------------------|---------------|-------|--------------|--------------|-------------------|
|                            | Sema                                    | <u>I DITR</u> | ath   | inaer        | result       |                   |
|                            |                                         |               |       |              | pre          | cision@100        |
| Introduction               |                                         | Content       | Style | Context      | Pathfinder   | •                 |
| Data                       | News subject monologue                  | 0.55          | 1.00  | 1.00         | 1.00         |                   |
|                            | Weather news                            | 1.00          | 1.00  | 1.00         | 1.00         |                   |
| <ul> <li>Basics</li> </ul> | News anchor<br>Overlayed text           | 0.84          | 0.99  | 0.99         | 0.99<br>0.99 |                   |
| Learning                   | Sporting event                          | 0.34          | 0.99  | 0.93         | 0.99         |                   |
|                            | Studio setting                          | 0.95          | 0.96  | 0.98         | 0.98         |                   |
| Indexing                   | Graphics                                | 0.92          | 0.90  | 0.91         | 0.91         |                   |
| Retrieval                  | People<br>Outdoor                       | 0.73          | 0.78  | 0.91<br>0.90 | 0.91<br>0.90 |                   |
|                            | Stock quotes                            | 0.89          | 0.77  | 0.77         | 0.89         |                   |
|                            | People walking                          | 0.65          | 0.72  | 0.83         | 0.83         |                   |
|                            | Car                                     | 0.63          | 0.81  | 0.75         | 0.75         |                   |
|                            | Cartoon                                 | 0.71          | 0.69  | 0.75         | 0.75         |                   |
|                            | Vegetation<br>Ice hockey                | 0.72          | 0.64  | 0.70         | 0.72<br>0.71 |                   |
|                            | Financial news anchor                   | 0.71          | 0.70  | 0.80         | 0.71         |                   |
|                            | Baseball                                | 0.54          | 0.70  | 0.47         | 0.54         |                   |
|                            | Building                                | 0.53          | 0.46  | 0.43         | 0.53         |                   |
|                            | Road                                    | <u>7</u>      | 0.53  | 0.51         | 0.51         |                   |
|                            | American football                       | 0.46          | 0.18  | 0.17         | 0.46         |                   |
|                            | Boat                                    | 0.42          | 0.38  | 0.37         | 0.37<br>0.31 |                   |
|                            | Physical violence<br>Basket scored      | 0.17          | 0.25  | 0.31         | 0.31         |                   |
|                            | Animal                                  | 0.37          | 0.26  | 0.26         | 0.26         |                   |
|                            | Bill Clinton                            | 0.26          | 0.35  | 0.37         | 0.26         |                   |
|                            | Golf                                    | 0.24          | 0.19  | 0.06         | 0.24         |                   |
|                            | Beach                                   | 0.13          | 0.12  | 0.12         | 0.12         |                   |
|                            | Madeleine Albright<br>Airplane take off | 0.12          | 0.05  | 0.04         | 0.12<br>0.08 |                   |
|                            | Bicycle                                 | 0.09          | 0.08  | 0.08         | 0.08         |                   |
|                            | Train                                   | 0.07          | 0.00  | 0.03         | 0.03         |                   |
|                            | Soccer                                  | 0.01          | 0.01  | 0.00         | 0.01         | 82                |
|                            | Mean                                    | 0.51          | 0.53  | 0.54         | 0.57         | - / <sup>82</sup> |