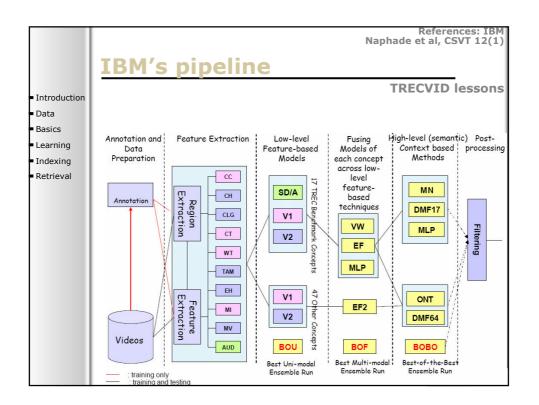

**SAMT 2006** 

SAMT 2006

|                            | 6                                       |               |       |              |              |                   |
|----------------------------|-----------------------------------------|---------------|-------|--------------|--------------|-------------------|
|                            | Sema                                    | <u>I DITR</u> | ath   | inaer        | result       |                   |
|                            |                                         |               |       |              | pre          | cision@100        |
| Introduction               |                                         | Content       | Style | Context      | Pathfinder   | •                 |
| Data                       | News subject monologue                  | 0.55          | 1.00  | 1.00         | 1.00         |                   |
|                            | Weather news                            | 1.00          | 1.00  | 1.00         | 1.00         |                   |
| <ul> <li>Basics</li> </ul> | News anchor<br>Overlayed text           | 0.84          | 0.99  | 0.99         | 0.99<br>0.99 |                   |
| Learning                   | Sporting event                          | 0.34          | 0.99  | 0.93         | 0.99         |                   |
|                            | Studio setting                          | 0.95          | 0.96  | 0.98         | 0.98         |                   |
| Indexing                   | Graphics                                | 0.92          | 0.90  | 0.91         | 0.91         |                   |
| Retrieval                  | People<br>Outdoor                       | 0.73          | 0.78  | 0.91<br>0.90 | 0.91<br>0.90 |                   |
|                            | Stock quotes                            | 0.89          | 0.77  | 0.77         | 0.89         |                   |
|                            | People walking                          | 0.65          | 0.72  | 0.83         | 0.83         |                   |
|                            | Car                                     | 0.63          | 0.81  | 0.75         | 0.75         |                   |
|                            | Cartoon                                 | 0.71          | 0.69  | 0.75         | 0.75         |                   |
|                            | Vegetation<br>Ice hockey                | 0.72          | 0.64  | 0.70         | 0.72<br>0.71 |                   |
|                            | Financial news anchor                   | 0.71          | 0.70  | 0.80         | 0.71         |                   |
|                            | Baseball                                | 0.54          | 0.70  | 0.47         | 0.54         |                   |
|                            | Building                                | 0.53          | 0.46  | 0.43         | 0.53         |                   |
|                            | Road                                    | <u>7</u>      | 0.53  | 0.51         | 0.51         |                   |
|                            | American football                       | 0.46          | 0.18  | 0.17         | 0.46         |                   |
|                            | Boat                                    | 0.42          | 0.38  | 0.37         | 0.37<br>0.31 |                   |
|                            | Physical violence<br>Basket scored      | 0.17          | 0.25  | 0.31         | 0.31         |                   |
|                            | Animal                                  | 0.37          | 0.26  | 0.26         | 0.26         |                   |
|                            | Bill Clinton                            | 0.26          | 0.35  | 0.37         | 0.26         |                   |
|                            | Golf                                    | 0.24          | 0.19  | 0.06         | 0.24         |                   |
|                            | Beach                                   | 0.13          | 0.12  | 0.12         | 0.12         |                   |
|                            | Madeleine Albright<br>Airplane take off | 0.12          | 0.05  | 0.04         | 0.12<br>0.08 |                   |
|                            | Bicycle                                 | 0.09          | 0.08  | 0.08         | 0.08         |                   |
|                            | Train                                   | 0.07          | 0.00  | 0.03         | 0.03         |                   |
|                            | Soccer                                  | 0.01          | 0.01  | 0.00         | 0.01         | 82                |
|                            | Mean                                    | 0.51          | 0.53  | 0.54         | 0.57         | - / <sup>82</sup> |