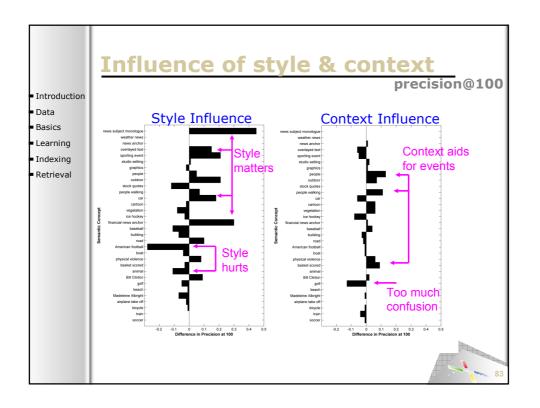

**SAMT 2006** 

SAMT 2006

|                            | 6                                       |               |       |              |              |                   |
|----------------------------|-----------------------------------------|---------------|-------|--------------|--------------|-------------------|
|                            | Sema                                    | <u>I DITR</u> | ath   | inaer        | result       |                   |
|                            |                                         |               |       |              | pre          | cision@100        |
| Introduction               |                                         | Content       | Style | Context      | Pathfinder   | •                 |
| Data                       | News subject monologue                  | 0.55          | 1.00  | 1.00         | 1.00         |                   |
|                            | Weather news                            | 1.00          | 1.00  | 1.00         | 1.00         |                   |
| <ul> <li>Basics</li> </ul> | News anchor<br>Overlayed text           | 0.84          | 0.99  | 0.99         | 0.99<br>0.99 |                   |
| Learning                   | Sporting event                          | 0.34          | 0.99  | 0.93         | 0.99         |                   |
|                            | Studio setting                          | 0.95          | 0.96  | 0.98         | 0.98         |                   |
| Indexing                   | Graphics                                | 0.92          | 0.90  | 0.91         | 0.91         |                   |
| Retrieval                  | People<br>Outdoor                       | 0.73          | 0.78  | 0.91<br>0.90 | 0.91<br>0.90 |                   |
|                            | Stock quotes                            | 0.89          | 0.77  | 0.77         | 0.89         |                   |
|                            | People walking                          | 0.65          | 0.72  | 0.83         | 0.83         |                   |
|                            | Car                                     | 0.63          | 0.81  | 0.75         | 0.75         |                   |
|                            | Cartoon                                 | 0.71          | 0.69  | 0.75         | 0.75         |                   |
|                            | Vegetation<br>Ice hockey                | 0.72          | 0.64  | 0.70         | 0.72<br>0.71 |                   |
|                            | Financial news anchor                   | 0.71          | 0.70  | 0.80         | 0.71         |                   |
|                            | Baseball                                | 0.54          | 0.70  | 0.47         | 0.54         |                   |
|                            | Building                                | 0.53          | 0.46  | 0.43         | 0.53         |                   |
|                            | Road                                    | <u>7</u>      | 0.53  | 0.51         | 0.51         |                   |
|                            | American football                       | 0.46          | 0.18  | 0.17         | 0.46         |                   |
|                            | Boat                                    | 0.42          | 0.38  | 0.37         | 0.37<br>0.31 |                   |
|                            | Physical violence<br>Basket scored      | 0.17          | 0.25  | 0.31         | 0.31         |                   |
|                            | Animal                                  | 0.37          | 0.26  | 0.26         | 0.26         |                   |
|                            | Bill Clinton                            | 0.26          | 0.35  | 0.37         | 0.26         |                   |
|                            | Golf                                    | 0.24          | 0.19  | 0.06         | 0.24         |                   |
|                            | Beach                                   | 0.13          | 0.12  | 0.12         | 0.12         |                   |
|                            | Madeleine Albright<br>Airplane take off | 0.12          | 0.05  | 0.04         | 0.12<br>0.08 |                   |
|                            | Bicycle                                 | 0.09          | 0.08  | 0.08         | 0.08         |                   |
|                            | Train                                   | 0.07          | 0.00  | 0.03         | 0.03         |                   |
|                            | Soccer                                  | 0.01          | 0.01  | 0.00         | 0.01         | 82                |
|                            | Mean                                    | 0.51          | 0.53  | 0.54         | 0.57         | - / <sup>82</sup> |