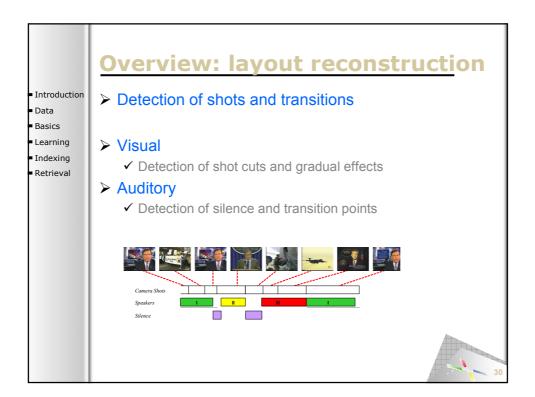

**SAMT 2006** 

SAMT 2006

|                            | 6                                       |               |       |              |              |                   |
|----------------------------|-----------------------------------------|---------------|-------|--------------|--------------|-------------------|
|                            | Sema                                    | <u>I DITR</u> | ath   | inaer        | result       |                   |
|                            |                                         |               |       |              | pre          | cision@100        |
| Introduction               |                                         | Content       | Style | Context      | Pathfinder   | •                 |
| Data                       | News subject monologue                  | 0.55          | 1.00  | 1.00         | 1.00         |                   |
|                            | Weather news                            | 1.00          | 1.00  | 1.00         | 1.00         |                   |
| <ul> <li>Basics</li> </ul> | News anchor<br>Overlayed text           | 0.84          | 0.99  | 0.99         | 0.99<br>0.99 |                   |
| Learning                   | Sporting event                          | 0.34          | 0.99  | 0.93         | 0.99         |                   |
|                            | Studio setting                          | 0.95          | 0.96  | 0.98         | 0.98         |                   |
| Indexing                   | Graphics                                | 0.92          | 0.90  | 0.91         | 0.91         |                   |
| Retrieval                  | People<br>Outdoor                       | 0.73          | 0.78  | 0.91<br>0.90 | 0.91<br>0.90 |                   |
|                            | Stock quotes                            | 0.89          | 0.77  | 0.77         | 0.89         |                   |
|                            | People walking                          | 0.65          | 0.72  | 0.83         | 0.83         |                   |
|                            | Car                                     | 0.63          | 0.81  | 0.75         | 0.75         |                   |
|                            | Cartoon                                 | 0.71          | 0.69  | 0.75         | 0.75         |                   |
|                            | Vegetation<br>Ice hockey                | 0.72          | 0.64  | 0.70         | 0.72<br>0.71 |                   |
|                            | Financial news anchor                   | 0.71          | 0.70  | 0.80         | 0.71         |                   |
|                            | Baseball                                | 0.54          | 0.70  | 0.47         | 0.54         |                   |
|                            | Building                                | 0.53          | 0.46  | 0.43         | 0.53         |                   |
|                            | Road                                    | <u>7</u>      | 0.53  | 0.51         | 0.51         |                   |
|                            | American football                       | 0.46          | 0.18  | 0.17         | 0.46         |                   |
|                            | Boat                                    | 0.42          | 0.38  | 0.37         | 0.37<br>0.31 |                   |
|                            | Physical violence<br>Basket scored      | 0.17          | 0.25  | 0.31         | 0.31         |                   |
|                            | Animal                                  | 0.37          | 0.26  | 0.26         | 0.26         |                   |
|                            | Bill Clinton                            | 0.26          | 0.35  | 0.37         | 0.26         |                   |
|                            | Golf                                    | 0.24          | 0.19  | 0.06         | 0.24         |                   |
|                            | Beach                                   | 0.13          | 0.12  | 0.12         | 0.12         |                   |
|                            | Madeleine Albright<br>Airplane take off | 0.12          | 0.05  | 0.04         | 0.12<br>0.08 |                   |
|                            | Bicycle                                 | 0.09          | 0.08  | 0.08         | 0.08         |                   |
|                            | Train                                   | 0.07          | 0.00  | 0.03         | 0.03         |                   |
|                            | Soccer                                  | 0.01          | 0.01  | 0.00         | 0.01         | 82                |
|                            | Mean                                    | 0.51          | 0.53  | 0.54         | 0.57         | - / <sup>82</sup> |