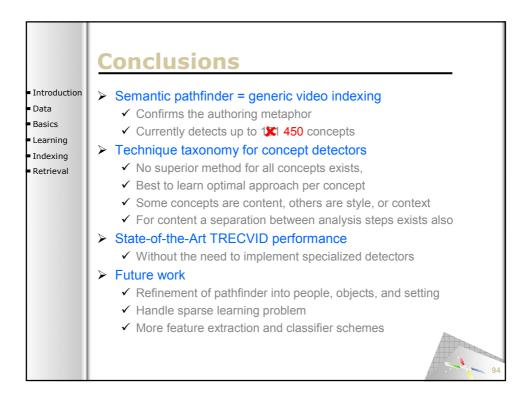

**SAMT 2006** 

SAMT 2006

|                            | 6                                       |               |       |              |              |                   |
|----------------------------|-----------------------------------------|---------------|-------|--------------|--------------|-------------------|
|                            | Sema                                    | <u>I DITR</u> | ath   | inaer        | result       |                   |
|                            |                                         |               |       |              | pre          | cision@100        |
| Introduction               |                                         | Content       | Style | Context      | Pathfinder   | •                 |
| Data                       | News subject monologue                  | 0.55          | 1.00  | 1.00         | 1.00         |                   |
|                            | Weather news                            | 1.00          | 1.00  | 1.00         | 1.00         |                   |
| <ul> <li>Basics</li> </ul> | News anchor<br>Overlayed text           | 0.84          | 0.99  | 0.99         | 0.99<br>0.99 |                   |
| Learning                   | Sporting event                          | 0.34          | 0.99  | 0.93         | 0.99         |                   |
|                            | Studio setting                          | 0.95          | 0.96  | 0.98         | 0.98         |                   |
| Indexing                   | Graphics                                | 0.92          | 0.90  | 0.91         | 0.91         |                   |
| Retrieval                  | People<br>Outdoor                       | 0.73          | 0.78  | 0.91<br>0.90 | 0.91<br>0.90 |                   |
|                            | Stock quotes                            | 0.89          | 0.77  | 0.77         | 0.89         |                   |
|                            | People walking                          | 0.65          | 0.72  | 0.83         | 0.83         |                   |
|                            | Car                                     | 0.63          | 0.81  | 0.75         | 0.75         |                   |
|                            | Cartoon                                 | 0.71          | 0.69  | 0.75         | 0.75         |                   |
|                            | Vegetation<br>Ice hockey                | 0.72          | 0.64  | 0.70         | 0.72<br>0.71 |                   |
|                            | Financial news anchor                   | 0.71          | 0.70  | 0.80         | 0.71         |                   |
|                            | Baseball                                | 0.54          | 0.70  | 0.47         | 0.54         |                   |
|                            | Building                                | 0.53          | 0.46  | 0.43         | 0.53         |                   |
|                            | Road                                    | <u>7</u>      | 0.53  | 0.51         | 0.51         |                   |
|                            | American football                       | 0.46          | 0.18  | 0.17         | 0.46         |                   |
|                            | Boat                                    | 0.42          | 0.38  | 0.37         | 0.37<br>0.31 |                   |
|                            | Physical violence<br>Basket scored      | 0.17          | 0.25  | 0.31         | 0.31         |                   |
|                            | Animal                                  | 0.37          | 0.26  | 0.26         | 0.26         |                   |
|                            | Bill Clinton                            | 0.26          | 0.35  | 0.37         | 0.26         |                   |
|                            | Golf                                    | 0.24          | 0.19  | 0.06         | 0.24         |                   |
|                            | Beach                                   | 0.13          | 0.12  | 0.12         | 0.12         |                   |
|                            | Madeleine Albright<br>Airplane take off | 0.12          | 0.05  | 0.04         | 0.12<br>0.08 |                   |
|                            | Bicycle                                 | 0.09          | 0.08  | 0.08         | 0.08         |                   |
|                            | Train                                   | 0.07          | 0.00  | 0.03         | 0.03         |                   |
|                            | Soccer                                  | 0.01          | 0.01  | 0.00         | 0.01         | 82                |
|                            | Mean                                    | 0.51          | 0.53  | 0.54         | 0.57         | - / <sup>82</sup> |