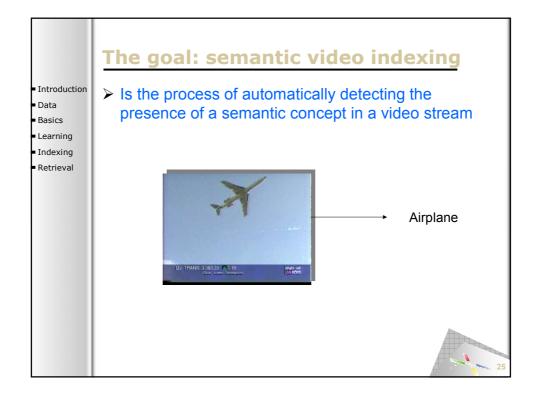

**SAMT 2006** 

SAMT 2006

|                            | 6                                       |               |       |              |              |                   |
|----------------------------|-----------------------------------------|---------------|-------|--------------|--------------|-------------------|
|                            | Sema                                    | <u>I DITR</u> | ath   | inaer        | result       |                   |
|                            |                                         |               |       |              | pre          | cision@100        |
| Introduction               |                                         | Content       | Style | Context      | Pathfinder   | •                 |
| Data                       | News subject monologue                  | 0.55          | 1.00  | 1.00         | 1.00         |                   |
|                            | Weather news                            | 1.00          | 1.00  | 1.00         | 1.00         |                   |
| <ul> <li>Basics</li> </ul> | News anchor<br>Overlayed text           | 0.84          | 0.99  | 0.99         | 0.99<br>0.99 |                   |
| Learning                   | Sporting event                          | 0.34          | 0.99  | 0.93         | 0.99         |                   |
|                            | Studio setting                          | 0.95          | 0.96  | 0.98         | 0.98         |                   |
| Indexing                   | Graphics                                | 0.92          | 0.90  | 0.91         | 0.91         |                   |
| Retrieval                  | People<br>Outdoor                       | 0.73          | 0.78  | 0.91<br>0.90 | 0.91<br>0.90 |                   |
|                            | Stock quotes                            | 0.89          | 0.77  | 0.77         | 0.89         |                   |
|                            | People walking                          | 0.65          | 0.72  | 0.83         | 0.83         |                   |
|                            | Car                                     | 0.63          | 0.81  | 0.75         | 0.75         |                   |
|                            | Cartoon                                 | 0.71          | 0.69  | 0.75         | 0.75         |                   |
|                            | Vegetation<br>Ice hockey                | 0.72          | 0.64  | 0.70         | 0.72<br>0.71 |                   |
|                            | Financial news anchor                   | 0.71          | 0.70  | 0.80         | 0.71         |                   |
|                            | Baseball                                | 0.54          | 0.70  | 0.47         | 0.54         |                   |
|                            | Building                                | 0.53          | 0.46  | 0.43         | 0.53         |                   |
|                            | Road                                    | <u>7</u>      | 0.53  | 0.51         | 0.51         |                   |
|                            | American football                       | 0.46          | 0.18  | 0.17         | 0.46         |                   |
|                            | Boat                                    | 0.42          | 0.38  | 0.37         | 0.37<br>0.31 |                   |
|                            | Physical violence<br>Basket scored      | 0.17          | 0.25  | 0.31         | 0.31         |                   |
|                            | Animal                                  | 0.37          | 0.26  | 0.26         | 0.26         |                   |
|                            | Bill Clinton                            | 0.26          | 0.35  | 0.37         | 0.26         |                   |
|                            | Golf                                    | 0.24          | 0.19  | 0.06         | 0.24         |                   |
|                            | Beach                                   | 0.13          | 0.12  | 0.12         | 0.12         |                   |
|                            | Madeleine Albright<br>Airplane take off | 0.12          | 0.05  | 0.04         | 0.12<br>0.08 |                   |
|                            | Bicycle                                 | 0.09          | 0.08  | 0.08         | 0.08         |                   |
|                            | Train                                   | 0.07          | 0.00  | 0.03         | 0.03         |                   |
|                            | Soccer                                  | 0.01          | 0.01  | 0.00         | 0.01         | 82                |
|                            | Mean                                    | 0.51          | 0.53  | 0.54         | 0.57         | - / <sup>82</sup> |