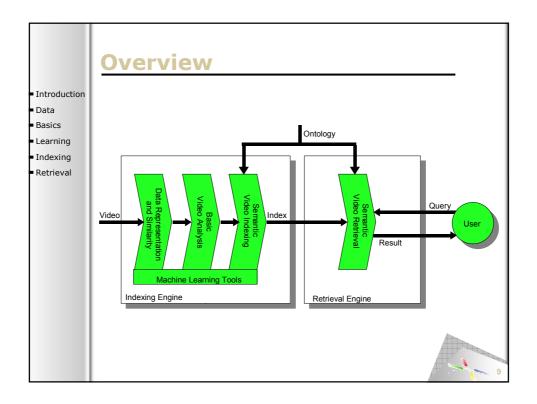

**SAMT 2006** 

SAMT 2006

|                            | 6                                       |               |       |              |              |                   |
|----------------------------|-----------------------------------------|---------------|-------|--------------|--------------|-------------------|
|                            | Sema                                    | <u>I DITR</u> | ath   | inaer        | result       |                   |
|                            |                                         |               |       |              | pre          | cision@100        |
| Introduction               |                                         | Content       | Style | Context      | Pathfinder   | •                 |
| Data                       | News subject monologue                  | 0.55          | 1.00  | 1.00         | 1.00         |                   |
|                            | Weather news                            | 1.00          | 1.00  | 1.00         | 1.00         |                   |
| <ul> <li>Basics</li> </ul> | News anchor<br>Overlayed text           | 0.84          | 0.99  | 0.99         | 0.99<br>0.99 |                   |
| Learning                   | Sporting event                          | 0.34          | 0.99  | 0.93         | 0.99         |                   |
|                            | Studio setting                          | 0.95          | 0.96  | 0.98         | 0.98         |                   |
| Indexing                   | Graphics                                | 0.92          | 0.90  | 0.91         | 0.91         |                   |
| Retrieval                  | People<br>Outdoor                       | 0.73          | 0.78  | 0.91<br>0.90 | 0.91<br>0.90 |                   |
|                            | Stock quotes                            | 0.89          | 0.77  | 0.77         | 0.89         |                   |
|                            | People walking                          | 0.65          | 0.72  | 0.83         | 0.83         |                   |
|                            | Car                                     | 0.63          | 0.81  | 0.75         | 0.75         |                   |
|                            | Cartoon                                 | 0.71          | 0.69  | 0.75         | 0.75         |                   |
|                            | Vegetation<br>Ice hockey                | 0.72          | 0.64  | 0.70         | 0.72<br>0.71 |                   |
|                            | Financial news anchor                   | 0.71          | 0.70  | 0.80         | 0.71         |                   |
|                            | Baseball                                | 0.54          | 0.70  | 0.47         | 0.54         |                   |
|                            | Building                                | 0.53          | 0.46  | 0.43         | 0.53         |                   |
|                            | Road                                    | <u>7</u>      | 0.53  | 0.51         | 0.51         |                   |
|                            | American football                       | 0.46          | 0.18  | 0.17         | 0.46         |                   |
|                            | Boat                                    | 0.42          | 0.38  | 0.37         | 0.37<br>0.31 |                   |
|                            | Physical violence<br>Basket scored      | 0.17          | 0.25  | 0.31         | 0.31         |                   |
|                            | Animal                                  | 0.37          | 0.26  | 0.26         | 0.26         |                   |
|                            | Bill Clinton                            | 0.26          | 0.35  | 0.37         | 0.26         |                   |
|                            | Golf                                    | 0.24          | 0.19  | 0.06         | 0.24         |                   |
|                            | Beach                                   | 0.13          | 0.12  | 0.12         | 0.12         |                   |
|                            | Madeleine Albright<br>Airplane take off | 0.12          | 0.05  | 0.04         | 0.12<br>0.08 |                   |
|                            | Bicycle                                 | 0.09          | 0.08  | 0.08         | 0.08         |                   |
|                            | Train                                   | 0.07          | 0.00  | 0.03         | 0.03         |                   |
|                            | Soccer                                  | 0.01          | 0.01  | 0.00         | 0.01         | 82                |
|                            | Mean                                    | 0.51          | 0.53  | 0.54         | 0.57         | - / <sup>82</sup> |