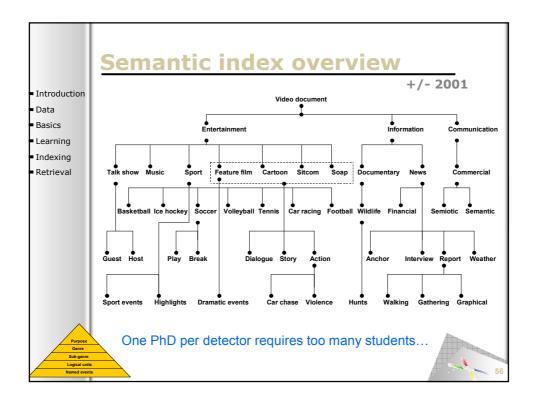

**SAMT 2006** 

SAMT 2006

|                            | 6                                       |               |       |              |              |                   |
|----------------------------|-----------------------------------------|---------------|-------|--------------|--------------|-------------------|
|                            | Sema                                    | <u>I DITR</u> | ath   | inaer        | result       |                   |
|                            |                                         |               |       |              | pre          | cision@100        |
| Introduction               |                                         | Content       | Style | Context      | Pathfinder   | •                 |
| Data                       | News subject monologue                  | 0.55          | 1.00  | 1.00         | 1.00         |                   |
|                            | Weather news                            | 1.00          | 1.00  | 1.00         | 1.00         |                   |
| <ul> <li>Basics</li> </ul> | News anchor<br>Overlayed text           | 0.84          | 0.99  | 0.99         | 0.99<br>0.99 |                   |
| Learning                   | Sporting event                          | 0.34          | 0.99  | 0.93         | 0.99         |                   |
|                            | Studio setting                          | 0.95          | 0.96  | 0.98         | 0.98         |                   |
| Indexing                   | Graphics                                | 0.92          | 0.90  | 0.91         | 0.91         |                   |
| Retrieval                  | People<br>Outdoor                       | 0.73          | 0.78  | 0.91<br>0.90 | 0.91<br>0.90 |                   |
|                            | Stock quotes                            | 0.89          | 0.77  | 0.77         | 0.89         |                   |
|                            | People walking                          | 0.65          | 0.72  | 0.83         | 0.83         |                   |
|                            | Car                                     | 0.63          | 0.81  | 0.75         | 0.75         |                   |
|                            | Cartoon                                 | 0.71          | 0.69  | 0.75         | 0.75         |                   |
|                            | Vegetation<br>Ice hockey                | 0.72          | 0.64  | 0.70         | 0.72<br>0.71 |                   |
|                            | Financial news anchor                   | 0.71          | 0.70  | 0.80         | 0.71         |                   |
|                            | Baseball                                | 0.54          | 0.70  | 0.47         | 0.54         |                   |
|                            | Building                                | 0.53          | 0.46  | 0.43         | 0.53         |                   |
|                            | Road                                    | <u>7</u>      | 0.53  | 0.51         | 0.51         |                   |
|                            | American football                       | 0.46          | 0.18  | 0.17         | 0.46         |                   |
|                            | Boat                                    | 0.42          | 0.38  | 0.37         | 0.37<br>0.31 |                   |
|                            | Physical violence<br>Basket scored      | 0.17          | 0.25  | 0.31         | 0.31         |                   |
|                            | Animal                                  | 0.37          | 0.26  | 0.26         | 0.26         |                   |
|                            | Bill Clinton                            | 0.26          | 0.35  | 0.37         | 0.26         |                   |
|                            | Golf                                    | 0.24          | 0.19  | 0.06         | 0.24         |                   |
|                            | Beach                                   | 0.13          | 0.12  | 0.12         | 0.12         |                   |
|                            | Madeleine Albright<br>Airplane take off | 0.12          | 0.05  | 0.04         | 0.12<br>0.08 |                   |
|                            | Bicycle                                 | 0.09          | 0.08  | 0.08         | 0.08         |                   |
|                            | Train                                   | 0.07          | 0.00  | 0.03         | 0.03         |                   |
|                            | Soccer                                  | 0.01          | 0.01  | 0.00         | 0.01         | 82                |
|                            | Mean                                    | 0.51          | 0.53  | 0.54         | 0.57         | - / <sup>82</sup> |