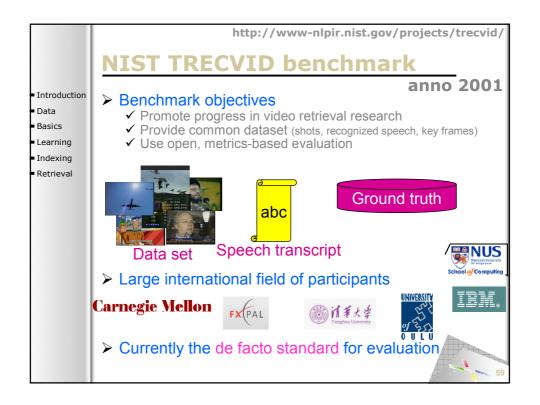

**SAMT 2006** 

SAMT 2006

|                            | 6                                       |               |       |              |              |                   |
|----------------------------|-----------------------------------------|---------------|-------|--------------|--------------|-------------------|
|                            | Sema                                    | <u>I DITR</u> | ath   | inaer        | result       |                   |
|                            |                                         |               |       |              | pre          | cision@100        |
| Introduction               |                                         | Content       | Style | Context      | Pathfinder   | •                 |
| Data                       | News subject monologue                  | 0.55          | 1.00  | 1.00         | 1.00         |                   |
|                            | Weather news                            | 1.00          | 1.00  | 1.00         | 1.00         |                   |
| <ul> <li>Basics</li> </ul> | News anchor<br>Overlayed text           | 0.84          | 0.99  | 0.99         | 0.99<br>0.99 |                   |
| Learning                   | Sporting event                          | 0.34          | 0.99  | 0.93         | 0.99         |                   |
|                            | Studio setting                          | 0.95          | 0.96  | 0.98         | 0.98         |                   |
| Indexing                   | Graphics                                | 0.92          | 0.90  | 0.91         | 0.91         |                   |
| Retrieval                  | People<br>Outdoor                       | 0.73          | 0.78  | 0.91<br>0.90 | 0.91<br>0.90 |                   |
|                            | Stock quotes                            | 0.89          | 0.77  | 0.77         | 0.89         |                   |
|                            | People walking                          | 0.65          | 0.72  | 0.83         | 0.83         |                   |
|                            | Car                                     | 0.63          | 0.81  | 0.75         | 0.75         |                   |
|                            | Cartoon                                 | 0.71          | 0.69  | 0.75         | 0.75         |                   |
|                            | Vegetation<br>Ice hockey                | 0.72          | 0.64  | 0.70         | 0.72<br>0.71 |                   |
|                            | Financial news anchor                   | 0.71          | 0.70  | 0.80         | 0.71         |                   |
|                            | Baseball                                | 0.54          | 0.70  | 0.47         | 0.54         |                   |
|                            | Building                                | 0.53          | 0.46  | 0.43         | 0.53         |                   |
|                            | Road                                    | <u>7</u>      | 0.53  | 0.51         | 0.51         |                   |
|                            | American football                       | 0.46          | 0.18  | 0.17         | 0.46         |                   |
|                            | Boat                                    | 0.42          | 0.38  | 0.37         | 0.37<br>0.31 |                   |
|                            | Physical violence<br>Basket scored      | 0.17          | 0.25  | 0.31         | 0.31         |                   |
|                            | Animal                                  | 0.37          | 0.26  | 0.26         | 0.26         |                   |
|                            | Bill Clinton                            | 0.26          | 0.35  | 0.37         | 0.26         |                   |
|                            | Golf                                    | 0.24          | 0.19  | 0.06         | 0.24         |                   |
|                            | Beach                                   | 0.13          | 0.12  | 0.12         | 0.12         |                   |
|                            | Madeleine Albright<br>Airplane take off | 0.12          | 0.05  | 0.04         | 0.12<br>0.08 |                   |
|                            | Bicycle                                 | 0.09          | 0.08  | 0.08         | 0.08         |                   |
|                            | Train                                   | 0.07          | 0.00  | 0.03         | 0.03         |                   |
|                            | Soccer                                  | 0.01          | 0.01  | 0.00         | 0.01         | 82                |
|                            | Mean                                    | 0.51          | 0.53  | 0.54         | 0.57         | - / <sup>82</sup> |