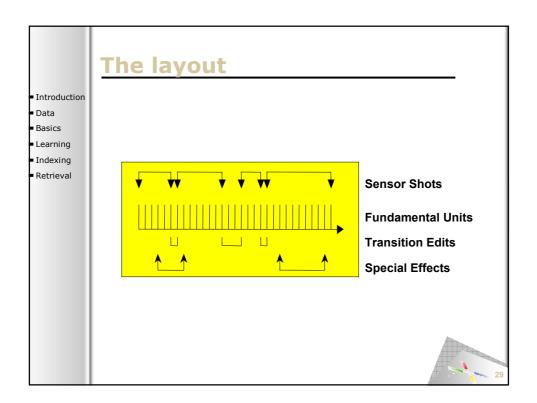

**SAMT 2006** 

SAMT 2006

|                            | 6                                       |               |       |              |              |                   |
|----------------------------|-----------------------------------------|---------------|-------|--------------|--------------|-------------------|
|                            | Sema                                    | <u>I DITR</u> | ath   | inaer        | result       |                   |
|                            |                                         |               |       |              | pre          | cision@100        |
| Introduction               |                                         | Content       | Style | Context      | Pathfinder   | •                 |
| Data                       | News subject monologue                  | 0.55          | 1.00  | 1.00         | 1.00         |                   |
|                            | Weather news                            | 1.00          | 1.00  | 1.00         | 1.00         |                   |
| <ul> <li>Basics</li> </ul> | News anchor<br>Overlayed text           | 0.84          | 0.99  | 0.99         | 0.99<br>0.99 |                   |
| Learning                   | Sporting event                          | 0.34          | 0.99  | 0.93         | 0.99         |                   |
|                            | Studio setting                          | 0.95          | 0.96  | 0.98         | 0.98         |                   |
| Indexing                   | Graphics                                | 0.92          | 0.90  | 0.91         | 0.91         |                   |
| Retrieval                  | People<br>Outdoor                       | 0.73          | 0.78  | 0.91<br>0.90 | 0.91<br>0.90 |                   |
|                            | Stock quotes                            | 0.89          | 0.77  | 0.77         | 0.89         |                   |
|                            | People walking                          | 0.65          | 0.72  | 0.83         | 0.83         |                   |
|                            | Car                                     | 0.63          | 0.81  | 0.75         | 0.75         |                   |
|                            | Cartoon                                 | 0.71          | 0.69  | 0.75         | 0.75         |                   |
|                            | Vegetation<br>Ice hockey                | 0.72          | 0.64  | 0.70         | 0.72<br>0.71 |                   |
|                            | Financial news anchor                   | 0.71          | 0.70  | 0.80         | 0.71         |                   |
|                            | Baseball                                | 0.54          | 0.70  | 0.47         | 0.54         |                   |
|                            | Building                                | 0.53          | 0.46  | 0.43         | 0.53         |                   |
|                            | Road                                    | <u>7</u>      | 0.53  | 0.51         | 0.51         |                   |
|                            | American football                       | 0.46          | 0.18  | 0.17         | 0.46         |                   |
|                            | Boat                                    | 0.42          | 0.38  | 0.37         | 0.37<br>0.31 |                   |
|                            | Physical violence<br>Basket scored      | 0.17          | 0.25  | 0.31         | 0.31         |                   |
|                            | Animal                                  | 0.37          | 0.26  | 0.26         | 0.26         |                   |
|                            | Bill Clinton                            | 0.26          | 0.35  | 0.37         | 0.26         |                   |
|                            | Golf                                    | 0.24          | 0.19  | 0.06         | 0.24         |                   |
|                            | Beach                                   | 0.13          | 0.12  | 0.12         | 0.12         |                   |
|                            | Madeleine Albright<br>Airplane take off | 0.12          | 0.05  | 0.04         | 0.12<br>0.08 |                   |
|                            | Bicycle                                 | 0.09          | 0.08  | 0.08         | 0.08         |                   |
|                            | Train                                   | 0.07          | 0.00  | 0.03         | 0.03         |                   |
|                            | Soccer                                  | 0.01          | 0.01  | 0.00         | 0.01         | 82                |
|                            | Mean                                    | 0.51          | 0.53  | 0.54         | 0.57         | - / <sup>82</sup> |