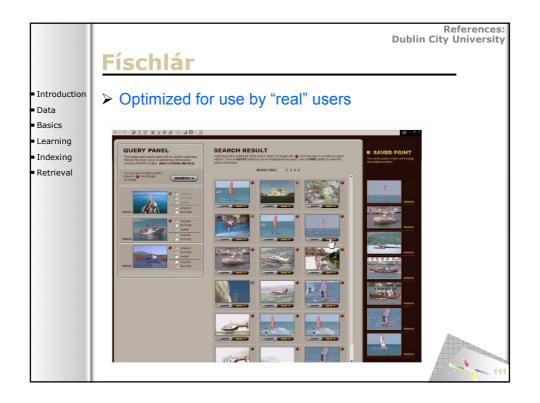

**SAMT 2006** 

SAMT 2006

|                            | 6                                       |               |       |              |              |                   |
|----------------------------|-----------------------------------------|---------------|-------|--------------|--------------|-------------------|
|                            | Sema                                    | <u>I DITR</u> | ath   | inaer        | result       |                   |
|                            |                                         |               |       |              | pre          | cision@100        |
| Introduction               |                                         | Content       | Style | Context      | Pathfinder   | •                 |
| Data                       | News subject monologue                  | 0.55          | 1.00  | 1.00         | 1.00         |                   |
|                            | Weather news                            | 1.00          | 1.00  | 1.00         | 1.00         |                   |
| <ul> <li>Basics</li> </ul> | News anchor<br>Overlayed text           | 0.84          | 0.99  | 0.99         | 0.99<br>0.99 |                   |
| Learning                   | Sporting event                          | 0.34          | 0.99  | 0.93         | 0.99         |                   |
|                            | Studio setting                          | 0.95          | 0.96  | 0.98         | 0.98         |                   |
| Indexing                   | Graphics                                | 0.92          | 0.90  | 0.91         | 0.91         |                   |
| Retrieval                  | People<br>Outdoor                       | 0.73          | 0.78  | 0.91<br>0.90 | 0.91<br>0.90 |                   |
|                            | Stock quotes                            | 0.89          | 0.77  | 0.77         | 0.89         |                   |
|                            | People walking                          | 0.65          | 0.72  | 0.83         | 0.83         |                   |
|                            | Car                                     | 0.63          | 0.81  | 0.75         | 0.75         |                   |
|                            | Cartoon                                 | 0.71          | 0.69  | 0.75         | 0.75         |                   |
|                            | Vegetation<br>Ice hockey                | 0.72          | 0.64  | 0.70         | 0.72<br>0.71 |                   |
|                            | Financial news anchor                   | 0.71          | 0.70  | 0.80         | 0.71         |                   |
|                            | Baseball                                | 0.54          | 0.70  | 0.47         | 0.54         |                   |
|                            | Building                                | 0.53          | 0.46  | 0.43         | 0.53         |                   |
|                            | Road                                    | <u>7</u>      | 0.53  | 0.51         | 0.51         |                   |
|                            | American football                       | 0.46          | 0.18  | 0.17         | 0.46         |                   |
|                            | Boat                                    | 0.42          | 0.38  | 0.37         | 0.37<br>0.31 |                   |
|                            | Physical violence<br>Basket scored      | 0.17          | 0.25  | 0.31         | 0.31         |                   |
|                            | Animal                                  | 0.37          | 0.26  | 0.26         | 0.26         |                   |
|                            | Bill Clinton                            | 0.26          | 0.35  | 0.37         | 0.26         |                   |
|                            | Golf                                    | 0.24          | 0.19  | 0.06         | 0.24         |                   |
|                            | Beach                                   | 0.13          | 0.12  | 0.12         | 0.12         |                   |
|                            | Madeleine Albright<br>Airplane take off | 0.12          | 0.05  | 0.04         | 0.12<br>0.08 |                   |
|                            | Bicycle                                 | 0.09          | 0.08  | 0.08         | 0.08         |                   |
|                            | Train                                   | 0.07          | 0.00  | 0.03         | 0.03         |                   |
|                            | Soccer                                  | 0.01          | 0.01  | 0.00         | 0.01         | 82                |
|                            | Mean                                    | 0.51          | 0.53  | 0.54         | 0.57         | - / <sup>82</sup> |