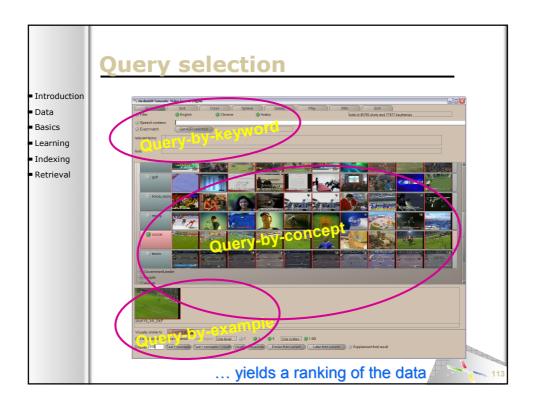

**SAMT 2006** 

SAMT 2006

|                            | 6                                       |               |       |              |              |                   |
|----------------------------|-----------------------------------------|---------------|-------|--------------|--------------|-------------------|
|                            | Sema                                    | <u>I DITR</u> | ath   | inaer        | result       |                   |
|                            |                                         |               |       |              | pre          | cision@100        |
| Introduction               |                                         | Content       | Style | Context      | Pathfinder   | •                 |
| Data                       | News subject monologue                  | 0.55          | 1.00  | 1.00         | 1.00         |                   |
|                            | Weather news                            | 1.00          | 1.00  | 1.00         | 1.00         |                   |
| <ul> <li>Basics</li> </ul> | News anchor<br>Overlayed text           | 0.84          | 0.99  | 0.99         | 0.99<br>0.99 |                   |
| Learning                   | Sporting event                          | 0.34          | 0.99  | 0.93         | 0.99         |                   |
|                            | Studio setting                          | 0.95          | 0.96  | 0.98         | 0.98         |                   |
| Indexing                   | Graphics                                | 0.92          | 0.90  | 0.91         | 0.91         |                   |
| Retrieval                  | People<br>Outdoor                       | 0.73          | 0.78  | 0.91<br>0.90 | 0.91<br>0.90 |                   |
|                            | Stock quotes                            | 0.89          | 0.77  | 0.77         | 0.89         |                   |
|                            | People walking                          | 0.65          | 0.72  | 0.83         | 0.83         |                   |
|                            | Car                                     | 0.63          | 0.81  | 0.75         | 0.75         |                   |
|                            | Cartoon                                 | 0.71          | 0.69  | 0.75         | 0.75         |                   |
|                            | Vegetation<br>Ice hockey                | 0.72          | 0.64  | 0.70         | 0.72<br>0.71 |                   |
|                            | Financial news anchor                   | 0.71          | 0.70  | 0.80         | 0.71         |                   |
|                            | Baseball                                | 0.54          | 0.70  | 0.47         | 0.54         |                   |
|                            | Building                                | 0.53          | 0.46  | 0.43         | 0.53         |                   |
|                            | Road                                    | <u>7</u>      | 0.53  | 0.51         | 0.51         |                   |
|                            | American football                       | 0.46          | 0.18  | 0.17         | 0.46         |                   |
|                            | Boat                                    | 0.42          | 0.38  | 0.37         | 0.37<br>0.31 |                   |
|                            | Physical violence<br>Basket scored      | 0.17          | 0.25  | 0.31         | 0.31         |                   |
|                            | Animal                                  | 0.37          | 0.26  | 0.26         | 0.26         |                   |
|                            | Bill Clinton                            | 0.26          | 0.35  | 0.37         | 0.26         |                   |
|                            | Golf                                    | 0.24          | 0.19  | 0.06         | 0.24         |                   |
|                            | Beach                                   | 0.13          | 0.12  | 0.12         | 0.12         |                   |
|                            | Madeleine Albright<br>Airplane take off | 0.12          | 0.05  | 0.04         | 0.12<br>0.08 |                   |
|                            | Bicycle                                 | 0.09          | 0.08  | 0.08         | 0.08         |                   |
|                            | Train                                   | 0.07          | 0.00  | 0.03         | 0.03         |                   |
|                            | Soccer                                  | 0.01          | 0.01  | 0.00         | 0.01         | 82                |
|                            | Mean                                    | 0.51          | 0.53  | 0.54         | 0.57         | - / <sup>82</sup> |