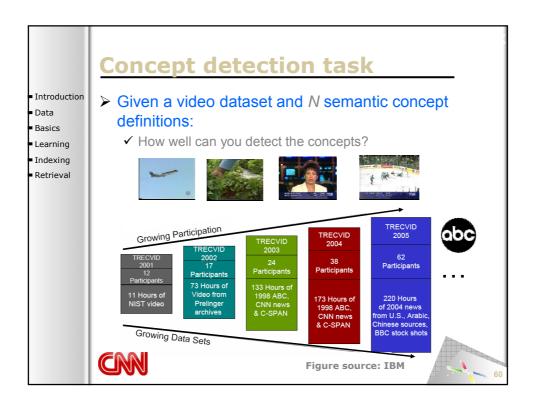

**SAMT 2006** 

SAMT 2006

|                            | 6                                       |               |       |              |              |                   |
|----------------------------|-----------------------------------------|---------------|-------|--------------|--------------|-------------------|
|                            | Sema                                    | <u>I DITR</u> | ath   | inaer        | result       |                   |
|                            |                                         |               |       |              | pre          | cision@100        |
| Introduction               |                                         | Content       | Style | Context      | Pathfinder   | •                 |
| Data                       | News subject monologue                  | 0.55          | 1.00  | 1.00         | 1.00         |                   |
|                            | Weather news                            | 1.00          | 1.00  | 1.00         | 1.00         |                   |
| <ul> <li>Basics</li> </ul> | News anchor<br>Overlayed text           | 0.84          | 0.99  | 0.99         | 0.99<br>0.99 |                   |
| Learning                   | Sporting event                          | 0.34          | 0.99  | 0.93         | 0.99         |                   |
|                            | Studio setting                          | 0.95          | 0.96  | 0.98         | 0.98         |                   |
| Indexing                   | Graphics                                | 0.92          | 0.90  | 0.91         | 0.91         |                   |
| Retrieval                  | People<br>Outdoor                       | 0.73          | 0.78  | 0.91<br>0.90 | 0.91<br>0.90 |                   |
|                            | Stock quotes                            | 0.89          | 0.77  | 0.77         | 0.89         |                   |
|                            | People walking                          | 0.65          | 0.72  | 0.83         | 0.83         |                   |
|                            | Car                                     | 0.63          | 0.81  | 0.75         | 0.75         |                   |
|                            | Cartoon                                 | 0.71          | 0.69  | 0.75         | 0.75         |                   |
|                            | Vegetation<br>Ice hockey                | 0.72          | 0.64  | 0.70         | 0.72<br>0.71 |                   |
|                            | Financial news anchor                   | 0.71          | 0.70  | 0.80         | 0.71         |                   |
|                            | Baseball                                | 0.54          | 0.70  | 0.47         | 0.54         |                   |
|                            | Building                                | 0.53          | 0.46  | 0.43         | 0.53         |                   |
|                            | Road                                    | <u>7</u>      | 0.53  | 0.51         | 0.51         |                   |
|                            | American football                       | 0.46          | 0.18  | 0.17         | 0.46         |                   |
|                            | Boat                                    | 0.42          | 0.38  | 0.37         | 0.37<br>0.31 |                   |
|                            | Physical violence<br>Basket scored      | 0.17          | 0.25  | 0.31         | 0.31         |                   |
|                            | Animal                                  | 0.37          | 0.26  | 0.26         | 0.26         |                   |
|                            | Bill Clinton                            | 0.26          | 0.35  | 0.37         | 0.26         |                   |
|                            | Golf                                    | 0.24          | 0.19  | 0.06         | 0.24         |                   |
|                            | Beach                                   | 0.13          | 0.12  | 0.12         | 0.12         |                   |
|                            | Madeleine Albright<br>Airplane take off | 0.12          | 0.05  | 0.04         | 0.12<br>0.08 |                   |
|                            | Bicycle                                 | 0.09          | 0.08  | 0.08         | 0.08         |                   |
|                            | Train                                   | 0.07          | 0.00  | 0.03         | 0.03         |                   |
|                            | Soccer                                  | 0.01          | 0.01  | 0.00         | 0.01         | 82                |
|                            | Mean                                    | 0.51          | 0.53  | 0.54         | 0.57         | - / <sup>82</sup> |