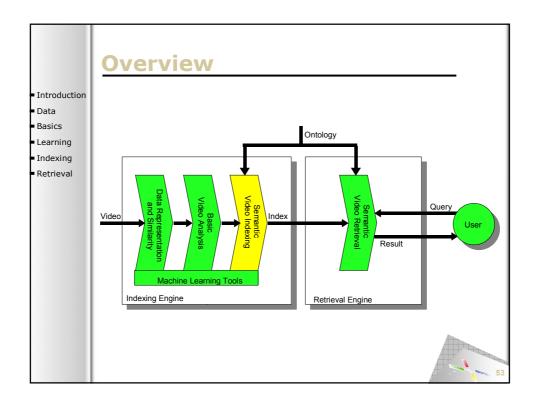

**SAMT 2006** 

SAMT 2006

|                            | 6                                       |               |       |              |              |                   |
|----------------------------|-----------------------------------------|---------------|-------|--------------|--------------|-------------------|
|                            | Sema                                    | <u>I DITR</u> | ath   | inaer        | result       |                   |
|                            |                                         |               |       |              | pre          | cision@100        |
| Introduction               |                                         | Content       | Style | Context      | Pathfinder   | •                 |
| Data                       | News subject monologue                  | 0.55          | 1.00  | 1.00         | 1.00         |                   |
|                            | Weather news                            | 1.00          | 1.00  | 1.00         | 1.00         |                   |
| <ul> <li>Basics</li> </ul> | News anchor<br>Overlayed text           | 0.84          | 0.99  | 0.99         | 0.99<br>0.99 |                   |
| Learning                   | Sporting event                          | 0.34          | 0.99  | 0.93         | 0.99         |                   |
|                            | Studio setting                          | 0.95          | 0.96  | 0.98         | 0.98         |                   |
| Indexing                   | Graphics                                | 0.92          | 0.90  | 0.91         | 0.91         |                   |
| Retrieval                  | People<br>Outdoor                       | 0.73          | 0.78  | 0.91<br>0.90 | 0.91<br>0.90 |                   |
|                            | Stock quotes                            | 0.89          | 0.77  | 0.77         | 0.89         |                   |
|                            | People walking                          | 0.65          | 0.72  | 0.83         | 0.83         |                   |
|                            | Car                                     | 0.63          | 0.81  | 0.75         | 0.75         |                   |
|                            | Cartoon                                 | 0.71          | 0.69  | 0.75         | 0.75         |                   |
|                            | Vegetation<br>Ice hockey                | 0.72          | 0.64  | 0.70         | 0.72<br>0.71 |                   |
|                            | Financial news anchor                   | 0.71          | 0.70  | 0.80         | 0.71         |                   |
|                            | Baseball                                | 0.54          | 0.70  | 0.47         | 0.54         |                   |
|                            | Building                                | 0.53          | 0.46  | 0.43         | 0.53         |                   |
|                            | Road                                    | <u>7</u>      | 0.53  | 0.51         | 0.51         |                   |
|                            | American football                       | 0.46          | 0.18  | 0.17         | 0.46         |                   |
|                            | Boat                                    | 0.42          | 0.38  | 0.37         | 0.37<br>0.31 |                   |
|                            | Physical violence<br>Basket scored      | 0.17          | 0.25  | 0.31         | 0.31         |                   |
|                            | Animal                                  | 0.37          | 0.26  | 0.26         | 0.26         |                   |
|                            | Bill Clinton                            | 0.26          | 0.35  | 0.37         | 0.26         |                   |
|                            | Golf                                    | 0.24          | 0.19  | 0.06         | 0.24         |                   |
|                            | Beach                                   | 0.13          | 0.12  | 0.12         | 0.12         |                   |
|                            | Madeleine Albright<br>Airplane take off | 0.12          | 0.05  | 0.04         | 0.12<br>0.08 |                   |
|                            | Bicycle                                 | 0.09          | 0.08  | 0.08         | 0.08         |                   |
|                            | Train                                   | 0.07          | 0.00  | 0.03         | 0.03         |                   |
|                            | Soccer                                  | 0.01          | 0.01  | 0.00         | 0.01         | 82                |
|                            | Mean                                    | 0.51          | 0.53  | 0.54         | 0.57         | - / <sup>82</sup> |