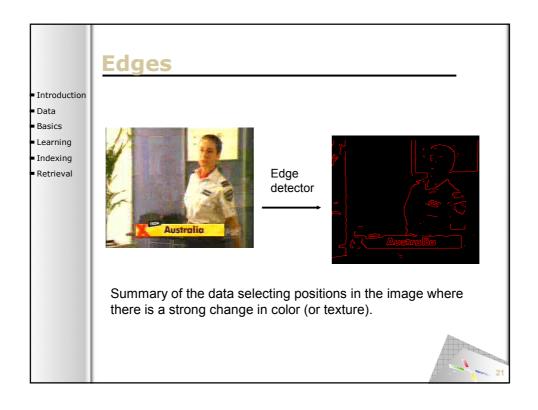

**SAMT 2006** 

SAMT 2006

|                            | 6                                       |               |       |              |              |                   |
|----------------------------|-----------------------------------------|---------------|-------|--------------|--------------|-------------------|
|                            | Sema                                    | <u>I DITR</u> | ath   | inaer        | result       |                   |
|                            |                                         |               |       |              | pre          | cision@100        |
| Introduction               |                                         | Content       | Style | Context      | Pathfinder   | •                 |
| Data                       | News subject monologue                  | 0.55          | 1.00  | 1.00         | 1.00         |                   |
|                            | Weather news                            | 1.00          | 1.00  | 1.00         | 1.00         |                   |
| <ul> <li>Basics</li> </ul> | News anchor<br>Overlayed text           | 0.84          | 0.99  | 0.99         | 0.99<br>0.99 |                   |
| Learning                   | Sporting event                          | 0.34          | 0.99  | 0.93         | 0.99         |                   |
|                            | Studio setting                          | 0.95          | 0.96  | 0.98         | 0.98         |                   |
| Indexing                   | Graphics                                | 0.92          | 0.90  | 0.91         | 0.91         |                   |
| Retrieval                  | People<br>Outdoor                       | 0.73          | 0.78  | 0.91<br>0.90 | 0.91<br>0.90 |                   |
|                            | Stock quotes                            | 0.89          | 0.77  | 0.77         | 0.89         |                   |
|                            | People walking                          | 0.65          | 0.72  | 0.83         | 0.83         |                   |
|                            | Car                                     | 0.63          | 0.81  | 0.75         | 0.75         |                   |
|                            | Cartoon                                 | 0.71          | 0.69  | 0.75         | 0.75         |                   |
|                            | Vegetation<br>Ice hockey                | 0.72          | 0.64  | 0.70         | 0.72<br>0.71 |                   |
|                            | Financial news anchor                   | 0.71          | 0.70  | 0.80         | 0.71         |                   |
|                            | Baseball                                | 0.54          | 0.70  | 0.47         | 0.54         |                   |
|                            | Building                                | 0.53          | 0.46  | 0.43         | 0.53         |                   |
|                            | Road                                    | <u>7</u>      | 0.53  | 0.51         | 0.51         |                   |
|                            | American football                       | 0.46          | 0.18  | 0.17         | 0.46         |                   |
|                            | Boat                                    | 0.42          | 0.38  | 0.37         | 0.37<br>0.31 |                   |
|                            | Physical violence<br>Basket scored      | 0.17          | 0.25  | 0.31         | 0.31         |                   |
|                            | Animal                                  | 0.37          | 0.26  | 0.26         | 0.26         |                   |
|                            | Bill Clinton                            | 0.26          | 0.35  | 0.37         | 0.26         |                   |
|                            | Golf                                    | 0.24          | 0.19  | 0.06         | 0.24         |                   |
|                            | Beach                                   | 0.13          | 0.12  | 0.12         | 0.12         |                   |
|                            | Madeleine Albright<br>Airplane take off | 0.12          | 0.05  | 0.04         | 0.12<br>0.08 |                   |
|                            | Bicycle                                 | 0.09          | 0.08  | 0.08         | 0.08         |                   |
|                            | Train                                   | 0.07          | 0.00  | 0.03         | 0.03         |                   |
|                            | Soccer                                  | 0.01          | 0.01  | 0.00         | 0.01         | 82                |
|                            | Mean                                    | 0.51          | 0.53  | 0.54         | 0.57         | - / <sup>82</sup> |