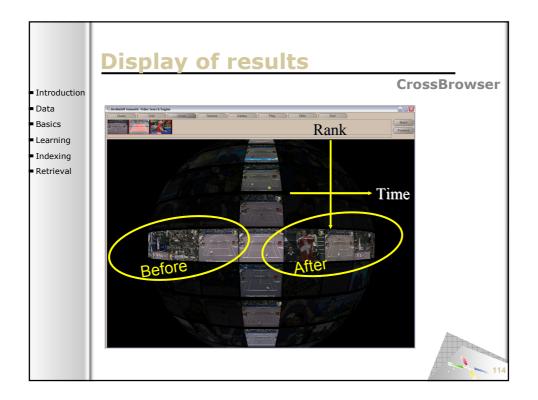

**SAMT 2006** 

SAMT 2006

|                            | 6                                       |               |       |              |              |                   |
|----------------------------|-----------------------------------------|---------------|-------|--------------|--------------|-------------------|
|                            | Sema                                    | <u>I DITR</u> | ath   | inaer        | result       |                   |
|                            |                                         |               |       |              | pre          | cision@100        |
| Introduction               |                                         | Content       | Style | Context      | Pathfinder   | •                 |
| Data                       | News subject monologue                  | 0.55          | 1.00  | 1.00         | 1.00         |                   |
|                            | Weather news                            | 1.00          | 1.00  | 1.00         | 1.00         |                   |
| <ul> <li>Basics</li> </ul> | News anchor<br>Overlayed text           | 0.84          | 0.99  | 0.99         | 0.99<br>0.99 |                   |
| Learning                   | Sporting event                          | 0.34          | 0.99  | 0.93         | 0.99         |                   |
|                            | Studio setting                          | 0.95          | 0.96  | 0.98         | 0.98         |                   |
| Indexing                   | Graphics                                | 0.92          | 0.90  | 0.91         | 0.91         |                   |
| Retrieval                  | People<br>Outdoor                       | 0.73          | 0.78  | 0.91<br>0.90 | 0.91<br>0.90 |                   |
|                            | Stock quotes                            | 0.89          | 0.77  | 0.77         | 0.89         |                   |
|                            | People walking                          | 0.65          | 0.72  | 0.83         | 0.83         |                   |
|                            | Car                                     | 0.63          | 0.81  | 0.75         | 0.75         |                   |
|                            | Cartoon                                 | 0.71          | 0.69  | 0.75         | 0.75         |                   |
|                            | Vegetation<br>Ice hockey                | 0.72          | 0.64  | 0.70         | 0.72<br>0.71 |                   |
|                            | Financial news anchor                   | 0.71          | 0.70  | 0.80         | 0.71         |                   |
|                            | Baseball                                | 0.54          | 0.70  | 0.47         | 0.54         |                   |
|                            | Building                                | 0.53          | 0.46  | 0.43         | 0.53         |                   |
|                            | Road                                    | <u>7</u>      | 0.53  | 0.51         | 0.51         |                   |
|                            | American football                       | 0.46          | 0.18  | 0.17         | 0.46         |                   |
|                            | Boat                                    | 0.42          | 0.38  | 0.37         | 0.37<br>0.31 |                   |
|                            | Physical violence<br>Basket scored      | 0.17          | 0.25  | 0.31         | 0.31         |                   |
|                            | Animal                                  | 0.37          | 0.26  | 0.26         | 0.26         |                   |
|                            | Bill Clinton                            | 0.26          | 0.35  | 0.37         | 0.26         |                   |
|                            | Golf                                    | 0.24          | 0.19  | 0.06         | 0.24         |                   |
|                            | Beach                                   | 0.13          | 0.12  | 0.12         | 0.12         |                   |
|                            | Madeleine Albright<br>Airplane take off | 0.12          | 0.05  | 0.04         | 0.12<br>0.08 |                   |
|                            | Bicycle                                 | 0.09          | 0.08  | 0.08         | 0.08         |                   |
|                            | Train                                   | 0.07          | 0.00  | 0.03         | 0.03         |                   |
|                            | Soccer                                  | 0.01          | 0.01  | 0.00         | 0.01         | 82                |
|                            | Mean                                    | 0.51          | 0.53  | 0.54         | 0.57         | - / <sup>82</sup> |