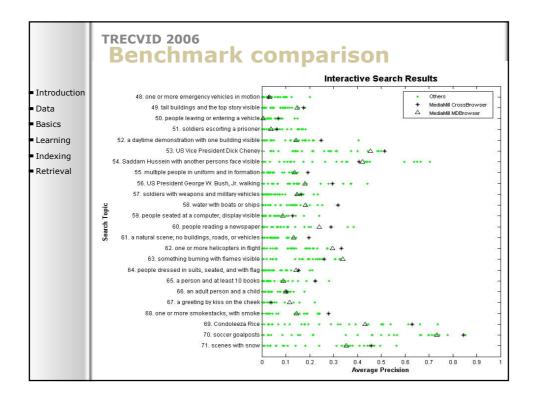

**SAMT 2006** 

SAMT 2006

|                            | 6                                       |               |       |              |              |                   |
|----------------------------|-----------------------------------------|---------------|-------|--------------|--------------|-------------------|
|                            | Sema                                    | <u>I DITR</u> | ath   | inaer        | result       |                   |
|                            |                                         |               |       |              | pre          | cision@100        |
| Introduction               |                                         | Content       | Style | Context      | Pathfinder   | •                 |
| Data                       | News subject monologue                  | 0.55          | 1.00  | 1.00         | 1.00         |                   |
|                            | Weather news                            | 1.00          | 1.00  | 1.00         | 1.00         |                   |
| <ul> <li>Basics</li> </ul> | News anchor<br>Overlayed text           | 0.84          | 0.99  | 0.99         | 0.99<br>0.99 |                   |
| Learning                   | Sporting event                          | 0.34          | 0.99  | 0.93         | 0.99         |                   |
|                            | Studio setting                          | 0.95          | 0.96  | 0.98         | 0.98         |                   |
| Indexing                   | Graphics                                | 0.92          | 0.90  | 0.91         | 0.91         |                   |
| Retrieval                  | People<br>Outdoor                       | 0.73          | 0.78  | 0.91<br>0.90 | 0.91<br>0.90 |                   |
|                            | Stock quotes                            | 0.89          | 0.77  | 0.77         | 0.89         |                   |
|                            | People walking                          | 0.65          | 0.72  | 0.83         | 0.83         |                   |
|                            | Car                                     | 0.63          | 0.81  | 0.75         | 0.75         |                   |
|                            | Cartoon                                 | 0.71          | 0.69  | 0.75         | 0.75         |                   |
|                            | Vegetation<br>Ice hockey                | 0.72          | 0.64  | 0.70         | 0.72<br>0.71 |                   |
|                            | Financial news anchor                   | 0.71          | 0.70  | 0.80         | 0.71         |                   |
|                            | Baseball                                | 0.54          | 0.70  | 0.47         | 0.54         |                   |
|                            | Building                                | 0.53          | 0.46  | 0.43         | 0.53         |                   |
|                            | Road                                    | <u>7</u>      | 0.53  | 0.51         | 0.51         |                   |
|                            | American football                       | 0.46          | 0.18  | 0.17         | 0.46         |                   |
|                            | Boat                                    | 0.42          | 0.38  | 0.37         | 0.37<br>0.31 |                   |
|                            | Physical violence<br>Basket scored      | 0.17          | 0.25  | 0.31         | 0.31         |                   |
|                            | Animal                                  | 0.37          | 0.26  | 0.26         | 0.26         |                   |
|                            | Bill Clinton                            | 0.26          | 0.35  | 0.37         | 0.26         |                   |
|                            | Golf                                    | 0.24          | 0.19  | 0.06         | 0.24         |                   |
|                            | Beach                                   | 0.13          | 0.12  | 0.12         | 0.12         |                   |
|                            | Madeleine Albright<br>Airplane take off | 0.12          | 0.05  | 0.04         | 0.12<br>0.08 |                   |
|                            | Bicycle                                 | 0.09          | 0.08  | 0.08         | 0.08         |                   |
|                            | Train                                   | 0.07          | 0.00  | 0.03         | 0.03         |                   |
|                            | Soccer                                  | 0.01          | 0.01  | 0.00         | 0.01         | 82                |
|                            | Mean                                    | 0.51          | 0.53  | 0.54         | 0.57         | - / <sup>82</sup> |