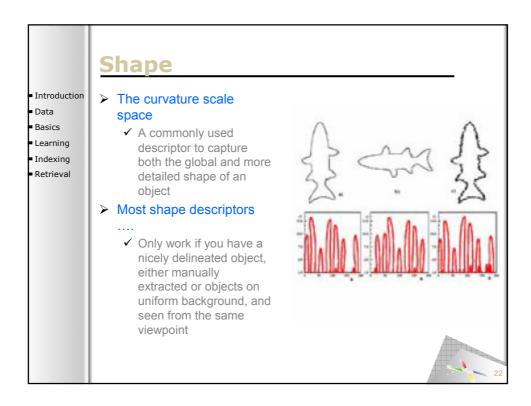

**SAMT 2006** 

SAMT 2006

|                            | 6                                       |               |       |              |              |                   |
|----------------------------|-----------------------------------------|---------------|-------|--------------|--------------|-------------------|
|                            | Sema                                    | <u>I DITR</u> | ath   | inaer        | result       |                   |
|                            |                                         |               |       |              | pre          | cision@100        |
| Introduction               |                                         | Content       | Style | Context      | Pathfinder   | •                 |
| Data                       | News subject monologue                  | 0.55          | 1.00  | 1.00         | 1.00         |                   |
|                            | Weather news                            | 1.00          | 1.00  | 1.00         | 1.00         |                   |
| <ul> <li>Basics</li> </ul> | News anchor<br>Overlayed text           | 0.84          | 0.99  | 0.99         | 0.99<br>0.99 |                   |
| Learning                   | Sporting event                          | 0.34          | 0.99  | 0.93         | 0.99         |                   |
|                            | Studio setting                          | 0.95          | 0.96  | 0.98         | 0.98         |                   |
| Indexing                   | Graphics                                | 0.92          | 0.90  | 0.91         | 0.91         |                   |
| Retrieval                  | People<br>Outdoor                       | 0.73          | 0.78  | 0.91<br>0.90 | 0.91<br>0.90 |                   |
|                            | Stock quotes                            | 0.89          | 0.77  | 0.77         | 0.89         |                   |
|                            | People walking                          | 0.65          | 0.72  | 0.83         | 0.83         |                   |
|                            | Car                                     | 0.63          | 0.81  | 0.75         | 0.75         |                   |
|                            | Cartoon                                 | 0.71          | 0.69  | 0.75         | 0.75         |                   |
|                            | Vegetation<br>Ice hockey                | 0.72          | 0.64  | 0.70         | 0.72<br>0.71 |                   |
|                            | Financial news anchor                   | 0.71          | 0.70  | 0.80         | 0.71         |                   |
|                            | Baseball                                | 0.54          | 0.70  | 0.47         | 0.54         |                   |
|                            | Building                                | 0.53          | 0.46  | 0.43         | 0.53         |                   |
|                            | Road                                    | <u>7</u>      | 0.53  | 0.51         | 0.51         |                   |
|                            | American football                       | 0.46          | 0.18  | 0.17         | 0.46         |                   |
|                            | Boat                                    | 0.42          | 0.38  | 0.37         | 0.37<br>0.31 |                   |
|                            | Physical violence<br>Basket scored      | 0.17          | 0.25  | 0.31         | 0.31         |                   |
|                            | Animal                                  | 0.37          | 0.26  | 0.26         | 0.26         |                   |
|                            | Bill Clinton                            | 0.26          | 0.35  | 0.37         | 0.26         |                   |
|                            | Golf                                    | 0.24          | 0.19  | 0.06         | 0.24         |                   |
|                            | Beach                                   | 0.13          | 0.12  | 0.12         | 0.12         |                   |
|                            | Madeleine Albright<br>Airplane take off | 0.12          | 0.05  | 0.04         | 0.12<br>0.08 |                   |
|                            | Bicycle                                 | 0.09          | 0.08  | 0.08         | 0.08         |                   |
|                            | Train                                   | 0.07          | 0.00  | 0.03         | 0.03         |                   |
|                            | Soccer                                  | 0.01          | 0.01  | 0.00         | 0.01         | 82                |
|                            | Mean                                    | 0.51          | 0.53  | 0.54         | 0.57         | - / <sup>82</sup> |