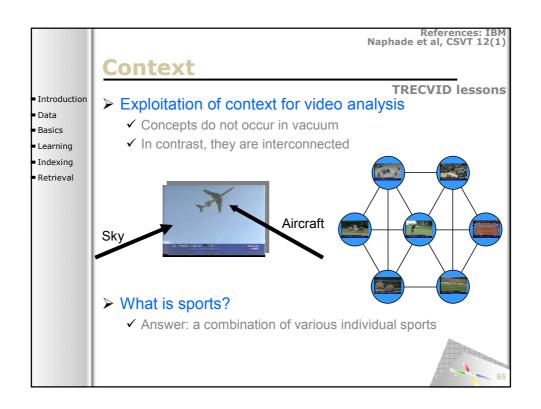

**SAMT 2006** 

SAMT 2006

|                            | 6                                       |               |       |              |              |                   |
|----------------------------|-----------------------------------------|---------------|-------|--------------|--------------|-------------------|
|                            | Sema                                    | <u>I DITR</u> | ath   | inaer        | result       |                   |
|                            |                                         |               |       |              | pre          | cision@100        |
| Introduction               |                                         | Content       | Style | Context      | Pathfinder   | •                 |
| Data                       | News subject monologue                  | 0.55          | 1.00  | 1.00         | 1.00         |                   |
|                            | Weather news                            | 1.00          | 1.00  | 1.00         | 1.00         |                   |
| <ul> <li>Basics</li> </ul> | News anchor<br>Overlayed text           | 0.84          | 0.99  | 0.99         | 0.99<br>0.99 |                   |
| Learning                   | Sporting event                          | 0.34          | 0.99  | 0.93         | 0.99         |                   |
|                            | Studio setting                          | 0.95          | 0.96  | 0.98         | 0.98         |                   |
| Indexing                   | Graphics                                | 0.92          | 0.90  | 0.91         | 0.91         |                   |
| Retrieval                  | People<br>Outdoor                       | 0.73          | 0.78  | 0.91<br>0.90 | 0.91<br>0.90 |                   |
|                            | Stock quotes                            | 0.89          | 0.77  | 0.77         | 0.89         |                   |
|                            | People walking                          | 0.65          | 0.72  | 0.83         | 0.83         |                   |
|                            | Car                                     | 0.63          | 0.81  | 0.75         | 0.75         |                   |
|                            | Cartoon                                 | 0.71          | 0.69  | 0.75         | 0.75         |                   |
|                            | Vegetation<br>Ice hockey                | 0.72          | 0.64  | 0.70         | 0.72<br>0.71 |                   |
|                            | Financial news anchor                   | 0.71          | 0.70  | 0.80         | 0.71         |                   |
|                            | Baseball                                | 0.54          | 0.70  | 0.47         | 0.54         |                   |
|                            | Building                                | 0.53          | 0.46  | 0.43         | 0.53         |                   |
|                            | Road                                    | <u>7</u>      | 0.53  | 0.51         | 0.51         |                   |
|                            | American football                       | 0.46          | 0.18  | 0.17         | 0.46         |                   |
|                            | Boat                                    | 0.42          | 0.38  | 0.37         | 0.37<br>0.31 |                   |
|                            | Physical violence<br>Basket scored      | 0.17          | 0.25  | 0.31         | 0.31         |                   |
|                            | Animal                                  | 0.37          | 0.26  | 0.26         | 0.26         |                   |
|                            | Bill Clinton                            | 0.26          | 0.35  | 0.37         | 0.26         |                   |
|                            | Golf                                    | 0.24          | 0.19  | 0.06         | 0.24         |                   |
|                            | Beach                                   | 0.13          | 0.12  | 0.12         | 0.12         |                   |
|                            | Madeleine Albright<br>Airplane take off | 0.12          | 0.05  | 0.04         | 0.12<br>0.08 |                   |
|                            | Bicycle                                 | 0.09          | 0.08  | 0.08         | 0.08         |                   |
|                            | Train                                   | 0.07          | 0.00  | 0.03         | 0.03         |                   |
|                            | Soccer                                  | 0.01          | 0.01  | 0.00         | 0.01         | 82                |
|                            | Mean                                    | 0.51          | 0.53  | 0.54         | 0.57         | - / <sup>82</sup> |