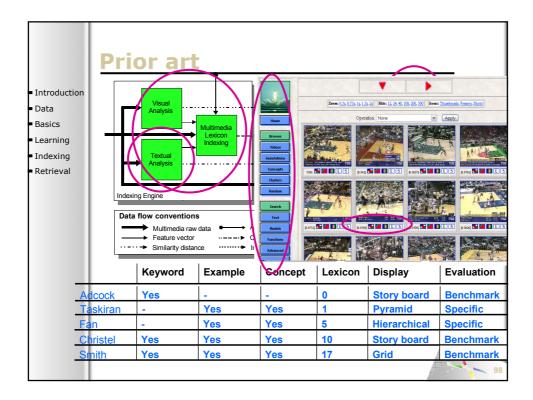

**SAMT 2006** 

SAMT 2006

|                            | 6                                       |               |       |              |              |                   |
|----------------------------|-----------------------------------------|---------------|-------|--------------|--------------|-------------------|
|                            | Sema                                    | <u>I DITR</u> | ath   | inaer        | result       |                   |
|                            |                                         |               |       |              | pre          | cision@100        |
| Introduction               |                                         | Content       | Style | Context      | Pathfinder   | •                 |
| Data                       | News subject monologue                  | 0.55          | 1.00  | 1.00         | 1.00         |                   |
|                            | Weather news                            | 1.00          | 1.00  | 1.00         | 1.00         |                   |
| <ul> <li>Basics</li> </ul> | News anchor<br>Overlayed text           | 0.84          | 0.99  | 0.99         | 0.99<br>0.99 |                   |
| Learning                   | Sporting event                          | 0.34          | 0.99  | 0.93         | 0.99         |                   |
|                            | Studio setting                          | 0.95          | 0.96  | 0.98         | 0.98         |                   |
| Indexing                   | Graphics                                | 0.92          | 0.90  | 0.91         | 0.91         |                   |
| Retrieval                  | People<br>Outdoor                       | 0.73          | 0.78  | 0.91<br>0.90 | 0.91<br>0.90 |                   |
|                            | Stock quotes                            | 0.89          | 0.77  | 0.77         | 0.89         |                   |
|                            | People walking                          | 0.65          | 0.72  | 0.83         | 0.83         |                   |
|                            | Car                                     | 0.63          | 0.81  | 0.75         | 0.75         |                   |
|                            | Cartoon                                 | 0.71          | 0.69  | 0.75         | 0.75         |                   |
|                            | Vegetation<br>Ice hockey                | 0.72          | 0.64  | 0.70         | 0.72<br>0.71 |                   |
|                            | Financial news anchor                   | 0.71          | 0.70  | 0.80         | 0.71         |                   |
|                            | Baseball                                | 0.54          | 0.70  | 0.47         | 0.54         |                   |
|                            | Building                                | 0.53          | 0.46  | 0.43         | 0.53         |                   |
|                            | Road                                    | <u>7</u>      | 0.53  | 0.51         | 0.51         |                   |
|                            | American football                       | 0.46          | 0.18  | 0.17         | 0.46         |                   |
|                            | Boat                                    | 0.42          | 0.38  | 0.37         | 0.37<br>0.31 |                   |
|                            | Physical violence<br>Basket scored      | 0.17          | 0.25  | 0.31         | 0.31         |                   |
|                            | Animal                                  | 0.37          | 0.26  | 0.26         | 0.26         |                   |
|                            | Bill Clinton                            | 0.26          | 0.35  | 0.37         | 0.26         |                   |
|                            | Golf                                    | 0.24          | 0.19  | 0.06         | 0.24         |                   |
|                            | Beach                                   | 0.13          | 0.12  | 0.12         | 0.12         |                   |
|                            | Madeleine Albright<br>Airplane take off | 0.12          | 0.05  | 0.04         | 0.12<br>0.08 |                   |
|                            | Bicycle                                 | 0.09          | 0.08  | 0.08         | 0.08         |                   |
|                            | Train                                   | 0.07          | 0.00  | 0.03         | 0.03         |                   |
|                            | Soccer                                  | 0.01          | 0.01  | 0.00         | 0.01         | 82                |
|                            | Mean                                    | 0.51          | 0.53  | 0.54         | 0.57         | - / <sup>82</sup> |